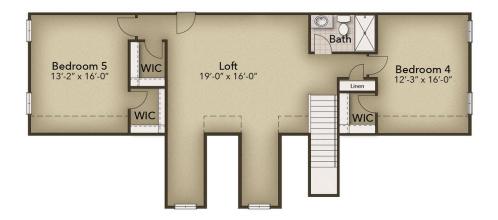

## **SECOND FLOOR**

**CONTACT US** 757-550-2617

## From \$1,214,900

Offering over a whopping 3,800 square feet, the new Gardenia II is made with your family's needs and lifestyle in mind. The original Gardenia floorplan has withstood the test of time and now we want to revamp the spacious layout with five bedrooms, three full bathrooms, and an open floor plan. This home offers a first-floor owner's suite with tray ceilings, an attached bathroom (with deluxe options that include choices for an upgraded walk-in shower or free-standing tub), and a vast walk-in closet. You will leave your relaxing owner's suite to enter the spacious great room which flows right into the kitchen with optional gourmet choices, breakfast nook, and dining room. Not a fan of cooking indoors though? An optional outdoor grill, sink, and fireplace can be added to your rear covered porch that can be accessed from your great room. Two other bedrooms and a full bath are found on the other side of the kitchen, A den is at the front of the house by the foyer which can be extended if wanted, but you may just want to use your garage door to enter this home. By ...