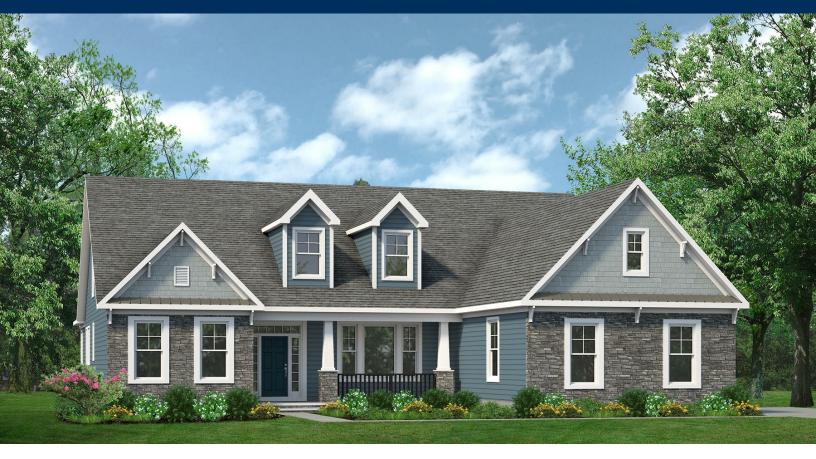

## From \$1,214,900

Offering over a whopping 3,800 square feet, the new Gardenia II is made with your family's needs and lifestyle in mind. The original Gardenia floorplan has withstood the test of time and now we want to revamp the spacious layout with five bedrooms, three full bathrooms, and an open floor plan. This home offers a first-floor owner's suite with tray ceilings, an attached bathroom (with deluxe options that include choices for an upgraded walk-in shower or free-standing tub), and a vast walk-in closet. You will leave your relaxing owner's suite to enter the spacious great room which flows right into the kitchen with optional gourmet choices, breakfast nook, and dining room. Not a fan of cooking indoors though? An optional outdoor grill, sink, and fireplace can be added to your rear covered porch that can be accessed from your great room. Two other bedrooms and a full bath are found on the other side of the kitchen, A den is at the front of the house by the foyer which can be extended if wanted, but you may just want to use your garage door to enter this home. By ...

5 Bedrooms

3.0 Bathrooms

3,882 Sq.Ft.

2 Stories

2 Car Garage

**CONTACT US** 757-550-2617