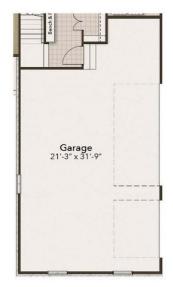

great room which flows right into the kitchen with optional gourmet choices, breakfast nook, and dining room. Not a fan of cooking indoors though? An optional outdoor grill, sink, and fireplace can be added to your rear covered porch that can be accessed from your great room. Two other bedrooms and a full bath are found on the other side of the kitchen, A den is at the front of the house by the foyer which can be extended if wanted, but you may just want to use your garage door to enter this home. By ...



5 Bedrooms



3.0 Bathrooms



3,882 Sq.Ft.



2 Stories



2 Car Garage

**CONTACT US** 757-550-2617





## **FIRST FLOOR**



**CONTACT US** 757-550-2617





## **SECOND FLOOR**



**CONTACT US** 757-550-2617





## **OPTIONS**



Sideload Third Car Garage with Single Car Garage



Sideload Third Car Garage



Gourmet Kitchen



Deluxe Owner's Bath

**CONTACT US** 757-550-2617