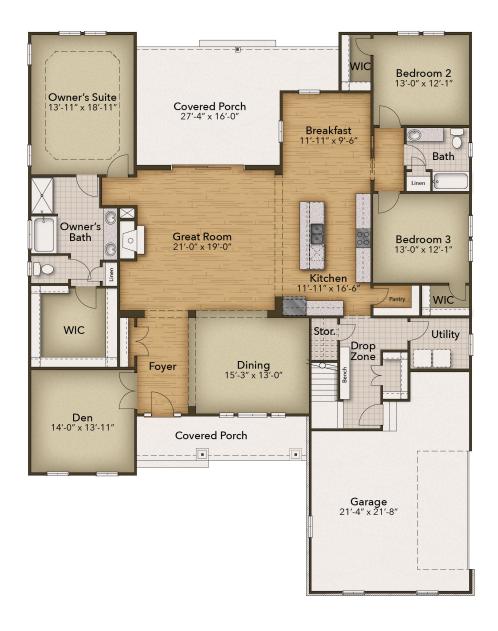

## **FIRST FLOOR**

**CONTACT US** 757-550-2617

## From \$1,214,900

Offering over a whopping 3,800 square feet, the new Gardenia II is made with your family's needs and lifestyle in mind. The original Gardenia floorplan has withstood the test of time and now we want to revamp the spacious layout with five bedrooms, three full bathrooms, and an open floor plan. This home offers a first-floor owner's suite with tray ceilings, an attached bathroom (with deluxe options that include choices for an upgraded walk-in shower or free-standing tub), and a vast walk-in closet. You will leave your relaxing owner's suite to enter the spacious great room which flows right into the kitchen with optional gourmet choices, breakfast nook, and dining room. Not a fan of cooking indoors though? An optional outdoor grill, sink, and fireplace can be added to your rear covered porch that can be accessed from your great room. Two other bedrooms and a full bath are found on the other side of the kitchen, A den is at the front of the house by the foyer which can be extended if wanted, but you may just want to use your garage door to enter this home. By ...