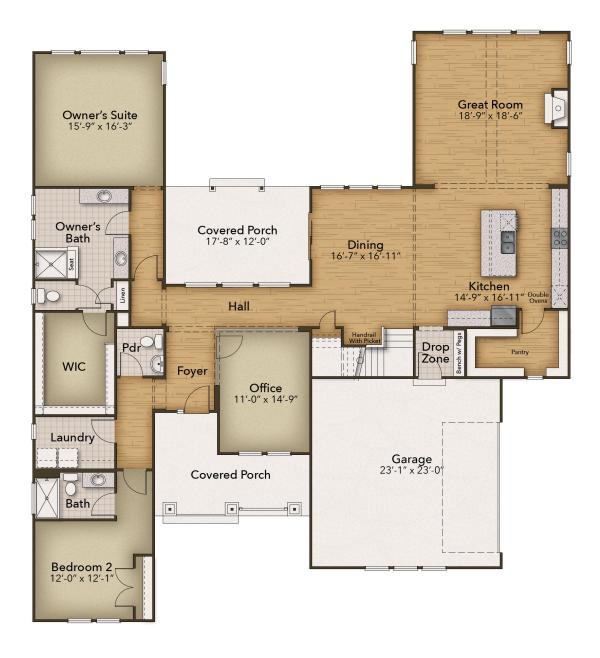

## FIRST FLOOR OF ELEVATION A

**CONTACT US** 757-550-2617

**WWW.CHESHOMES.COM** 

## From \$1,214,900

The beauty that comes with The Bradford is noticed as soon as you enter this home from the large covered front porch. Just within the entrance foyer, you will find a stunning glass office to your right. If you instead enter through the garage, drop off your bags at the Drop Zone bench by the door and get ready for an open-concept floorplan that is enhanced by the natural lighting from the windows. A formal dining room leads you into a luxury kitchen that houses a large island. This space additionally has various options available to make your home uniquely yours by adding a gourmet kitchen island, the caterer's kitchen extension, or choosing the alternate culinary artist kitchen layout. You can even view the spacious Great Room and fireplace from the kitchen. But the first floor doesn't stop there. The Owner's Suite and bathroom are on the ground floor with a giant walk-in closet. This layout allows for an optional deluxe bathroom where you can choose between a free-standing tub shower combo or a large walk-in shower. There is also an additional first-floor bedroom, full bathroom, laundry room with optional ...