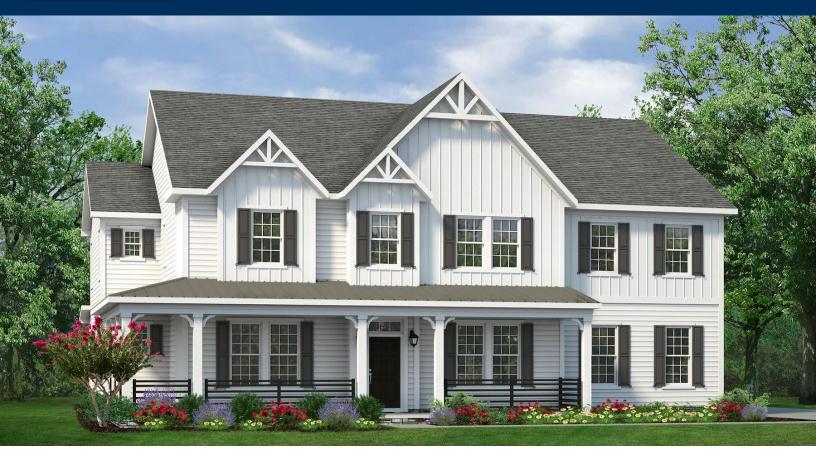

# **Ashville Park Community**

## The Covington II Floor Plan

Enter the stunning Covington floorplan through the charming front porch or through the three-car side load garage. What makes this garage special is its large storage area and drop zone by the door. Once inside the home, the great room, breakfast nook, and kitchen all flow together. The kitchen is only separated from the rest of the home by a large island. The kitchen also features a butler's pantry and a large food pantry. This whole open area is central in the home with the addition of an extended breakfast area. The first floor also offers a guest bedroom with a full bathroom making it the perfect setup for any friends or family who come to visit. A powder room is also on the first floor near the study and dining room. Enjoy the perfect office with glass doors to the study to make all your working-from-home colleagues jealous. The 4,956 square feet doesn't stop with one floor, up the stairs you will find three additional bedrooms, two full bathrooms, and a remote learning room. There is also a spacious loft at the top of the stairs that you can ...

\$1,409,410

5 Bedrooms

5.0 Bathrooms

4,956 Sq.Ft.

3 Stories

3 Car Garage

**CONTACT US** 757-550-2617