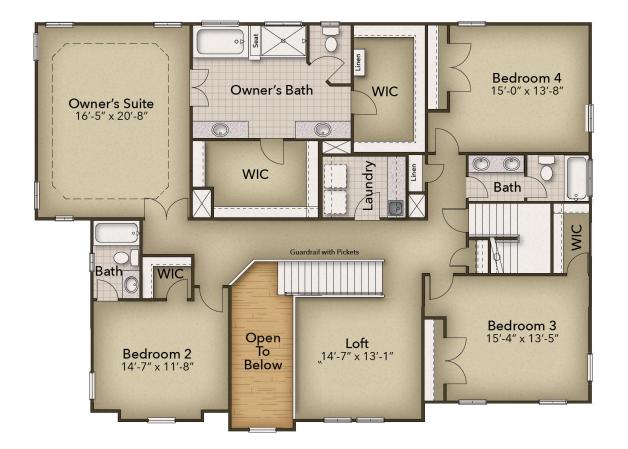

## The Covington II Floor Plan

Enter the stunning Covington floorplan through the charming front porch or through the three-car side load garage. What makes this garage special is its large storage area and drop zone by the door. Once inside the home, the great room, breakfast nook, and kitchen all flow together. The kitchen is only separated from the rest of the home by a large island. The kitchen also features a butler's pantry and a large food pantry. This whole open area is central in the home with the addition of an extended breakfast area. The first floor also offers a guest bedroom with a full bathroom making it the perfect setup for any friends or family who come to visit. A powder room is also on the first floor near the study and dining room. Enjoy the perfect office with glass doors to the study to make all your working-from-home colleagues jealous. The 4,956 square feet doesn't stop with one floor, up the stairs you will find three additional bedrooms, two full bathrooms, and a remote learning room. There is also a spacious loft at the top of the stairs that you can ...

#### **SECOND FLOOR**

**CONTACT US** 757-550-2617