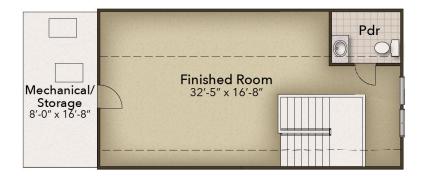

## The Covington II Floor Plan

Enter the stunning Covington floorplan through the charming front porch or through the three-car side load garage. What makes this garage special is its large storage area and drop zone by the door. Once inside the home, the great room, breakfast nook, and kitchen all flow together. The kitchen is only separated from the rest of the home by a large island. The kitchen also features a butler's pantry and a large food pantry. This whole open area is central in the home with the addition of an extended breakfast area. The first floor also offers a guest bedroom with a full bathroom making it the perfect setup for any friends or family who come to visit. A powder room is also on the first floor near the study and dining room. Enjoy the perfect office with glass doors to the study to make all your working-from-home colleagues jealous. The 4,956 square feet doesn't stop with one floor, up the stairs you will find three additional bedrooms, two full bathrooms, and a remote learning room. There is also a spacious loft at the top of the stairs that you can ...

### **THIRD FLOOR**

**CONTACT US** 757-550-2617