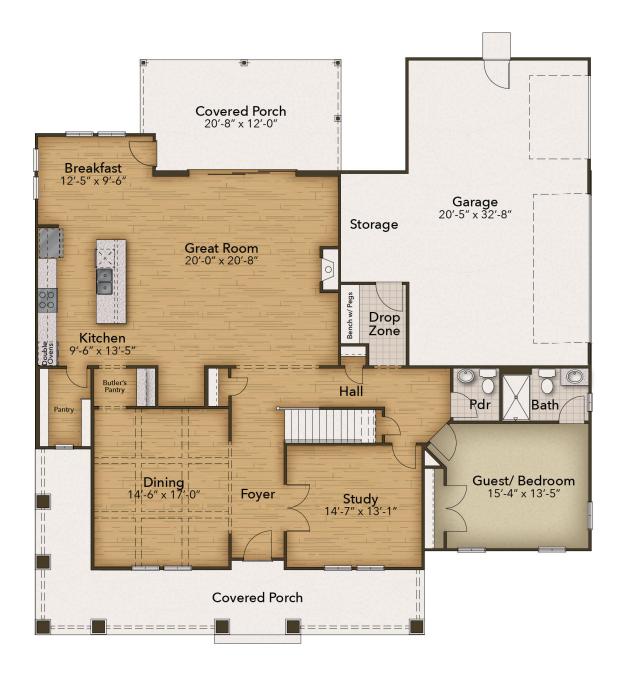

## The Covington II Floor Plan

Enter the stunning Covington floorplan through the charming front porch or through the three-car side load garage. What makes this garage special is its large storage area and drop zone by the door. Once inside the home, the great room, breakfast nook, and kitchen all flow together. The kitchen is only separated from the rest of the home by a large island. The kitchen also features a butler's pantry and a large food pantry. This whole open area is central in the home with the addition of an extended breakfast area. The first floor also offers a guest bedroom with a full bathroom making it the perfect setup for any friends or family who come to visit. A powder room is also on the first floor near the study and dining room. Enjoy the perfect office with glass doors to the study to make all your working-from-home colleagues jealous. The 4,956 square feet doesn't stop with one floor, up the stairs you will find three additional bedrooms, two full bathrooms, and a remote learning room. There is also a spacious loft at the top of the stairs that you can ...

#### **FIRST FLOOR**

**CONTACT US** 757-550-2617