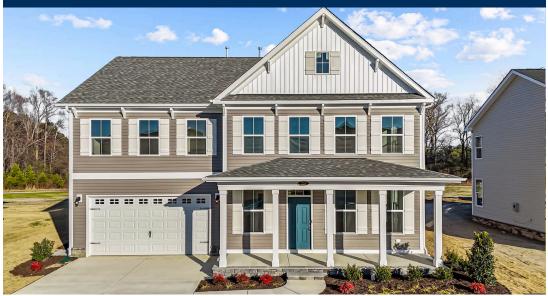

## The Azalea Floor Plan

Welcome to The Azalea model! With 3,081 square feet of natural lighting and open space, this floorplan is irresistible. Beyond your dining room or possible study, awaits a large living room opening into the kitchen separated by a large island and breakfast nook . This spacious area allows for plenty of entertaining. Just beyond the main living area is a guest suite with a generously sized closet. Take the steps and open the double doors to your sanctuary. The Owner's Suite features a sitting room, two huge walk-in closets, and a Owner's Bathroom with double bowl vanity sinks and a linen closet for extra storage. For your everyday convenience, the laundry room is right down the hall. Three additional bedrooms accompany the Owner's Suite, loft area, and two full bathrooms. The Azalea is the perfect home for a growing family with more than enough space for all! \*\*Please call our Online Sales Consultants at 757-550-2617 to learn more!

\$629,900

5 Bedrooms

4.5 Bathrooms

3,081 Sq.Ft.

2 Stories

2 Car Garage

**CONTACT US** 757-550-2617

WWW.CHESHOMES.COM