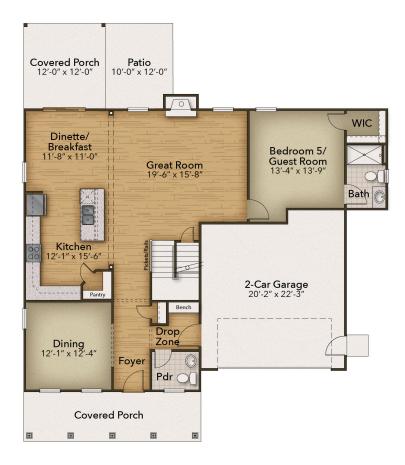

## The Azalea Floor Plan

Welcome to The Azalea model! With 3,081 square feet of natural lighting and open space, this floorplan is irresistible. Beyond your dining room or possible study, awaits a large living room opening into the kitchen separated by a large island and breakfast nook . This spacious area allows for plenty of entertaining. Just beyond the main living area is a guest suite with a generously sized closet. Take the steps and open the double doors to your sanctuary. The Owner's Suite features a sitting room, two huge walk-in closets, and a Owner's Bathroom with double bowl vanity sinks and a linen closet for extra storage. For your everyday convenience, the laundry room is right down the hall. Three additional bedrooms accompany the Owner's Suite, loft area, and two full bathrooms. The Azalea is the perfect home for a growing family with more than enough space for all! \*\*Please call our Online Sales Consultants at 757-550-2617 to learn more!

## **FIRST FLOOR**

**CONTACT US** 757-550-2617

WWW.CHESHOMES.COM

Chesapeake Homes continuously improves home designs and reserves the right to modify home features and specifications without notice or obligation. Square footage and measurements are approximate. Renderings of elevations are artists concepts. Floor plans vary per elevation. Chesapeake Homes standard features vary by home design and location, please refer to the included features sheet for the community to define specifications. This brochure is for illustrative purposes and not part of the legal contract. Please ask Sales Associate for complete details. © 2025 Chesapeake Homes. Current information as 25th April 2025