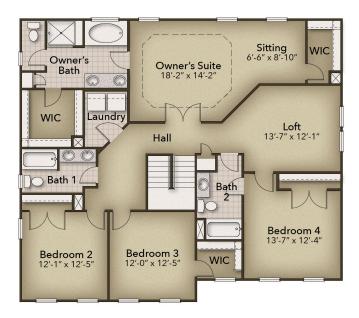

## The Azalea Floor Plan

Welcome to The Azalea model! With 3,081 square feet of natural lighting and open space, this floorplan is irresistible. Beyond your dining room or possible study, awaits a large living room opening into the kitchen separated by a large island and breakfast nook . This spacious area allows for plenty of entertaining. Just beyond the main living area is a guest suite with a generously sized closet. Take the steps and open the double doors to your sanctuary. The Owner's Suite features a sitting room, two huge walk-in closets, and a Owner's Bathroom with double bowl vanity sinks and a linen closet for extra storage. For your everyday convenience, the laundry room is right down the hall. Three additional bedrooms accompany the Owner's Suite, loft area, and two full bathrooms. The Azalea is the perfect home for a growing family with more than enough space for all! \*\*Please call our Online Sales Consultants at 757-550-2617 to learn more!

## **SECOND FLOOR**

**CONTACT US** 757-550-2617

WWW.CHESHOMES.COM

Chesapeake Homes continuously improves one designs and reserves the right to modify home features and specifications without notice or obligation. Square footage and measurements are approximate. Renderings of elevations are artist's concepts. Floor plans vary per elevation. Chesapeake Homes standard features vary by home design and location, please refer to the included features sheet for the community to define specifications. This brochure is for illustrative purposes and not part of the legal contract. Please ask Sales Associate for comolete details. @ 2025 Chesapeake Homes. Current information as 25th Anni? 2025