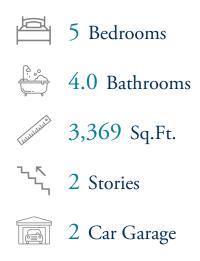

# **The Preserve at Lake Meade Community** The Roseleigh Floor Plan

Life is simply divine in The Roseleigh model. A whopping 3,200+ square feet of space results in a new home that's roomy enough for every member of the household. A buyer favorite, this plan offers five bedrooms and four full baths. Downstairs offers the essential space your family needs plus optional formal living and dining rooms. Choose to include a gourmet kitchen with extended counter and cabinet space, add built-in cabinets and countertop in the great room, or add a shower to the downstairs bathroom to create a full bath alongside the guest suite. The second level offers endless amounts of space for all. An Owner's Suite with dual closets and a spa-like Owner's Bath makes for the perfect space away from the hustle and bustle. Three additional bedrooms and a media room means there's enough room for every member of the family to have their own peaceful retreat. Check out the interactive floor plan and decide which options you will choose for your new home! \*\*Photos Shown ...