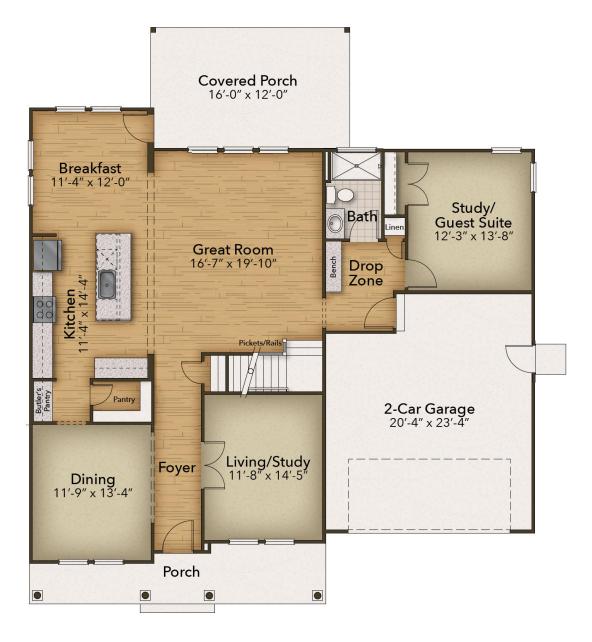

# **The Preserve at Lake Meade Community** The Roseleigh Floor Plan

Life is simply divine in The Roseleigh model. A whopping 3,200+ square feet of space results in a new home that's roomy enough for every member of the household. A buyer favorite, this plan offers five bedrooms and four full baths. Downstairs offers the essential space your family needs plus optional formal living and dining rooms. Choose to include a gourmet kitchen with extended counter and cabinet space, add built-in cabinets and countertop in the great room, or add a shower to the downstairs bathroom to create a full bath alongside the guest suite. The second level offers endless amounts of space for all. An Owner's Suite with dual closets and a spa-like Owner's Bath makes for the perfect space away from the hustle and bustle. Three additional bedrooms and a media room means there's enough room for every member of the family to have their own peaceful retreat. Check out the interactive floor plan and decide which options you will choose for your new home! \*\*Photos Shown ...

## **FIRST FLOOR**