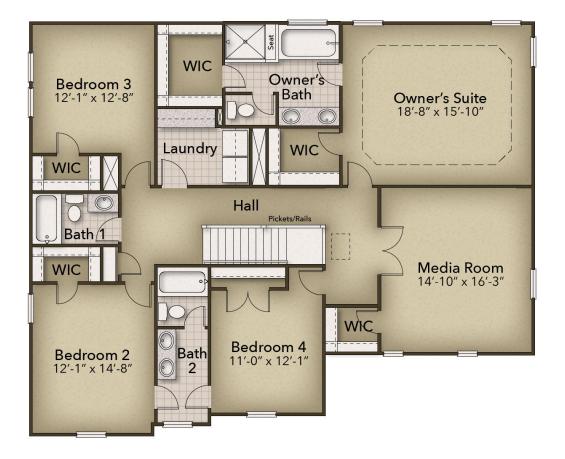

# **The Preserve at Lake Meade Community** The Roseleigh Floor Plan

Life is simply divine in The Roseleigh model. A whopping 3,200+ square feet of space results in a new home that's roomy enough for every member of the household. A buyer favorite, this plan offers five bedrooms and four full baths. Downstairs offers the essential space your family needs plus optional formal living and dining rooms. Choose to include a gourmet kitchen with extended counter and cabinet space, add built-in cabinets and countertop in the great room, or add a shower to the downstairs bathroom to create a full bath alongside the guest suite. The second level offers endless amounts of space for all. An Owner's Suite with dual closets and a spa-like Owner's Bath makes for the perfect space away from the hustle and bustle. Three additional bedrooms and a media room means there's enough room for every member of the family to have their own peaceful retreat. Check out the interactive floor plan and decide which options you will choose for your new home! \*\*Photos Shown ...