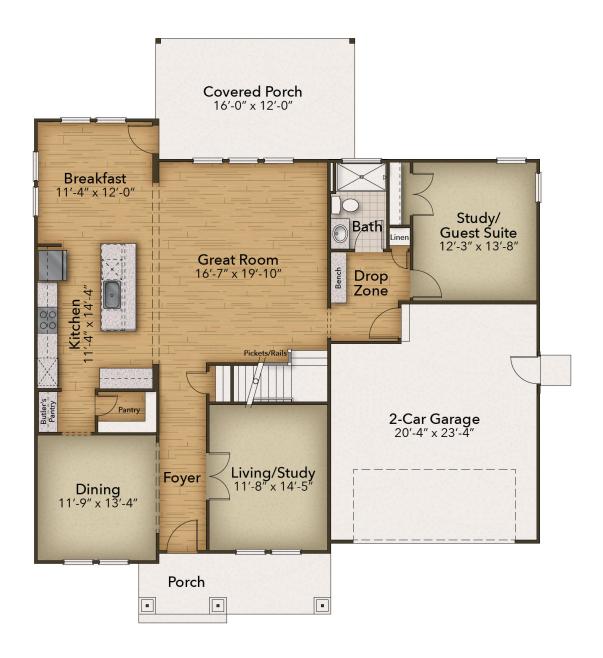

## The Roseleigh Floor Plan

Life is simply divine in The Roseleigh model. A whopping 3,000+ square feet of space results in a new home that's roomy enough for every member of the household. A buyer favorite, this plan offers up five bedrooms and four full baths. Downstairs is the essential space your family needs along with a formal living and dining room. This floor also holds a bedroom and full bathroom. The second level offers endless amounts of space for all. An Owner's Suite with dual closets and a spa-like Owner's Bath makes for the perfect space away from the hustle and bustle. Three additional bedrooms and media room means there's enough room for every member of the family to have their own peaceful retreat. \*Photos of Similar Home Shown.\*\*

## **FIRST FLOOR**

**CONTACT US** 757-550-2617

**WWW.CHESHOMES.COM** 