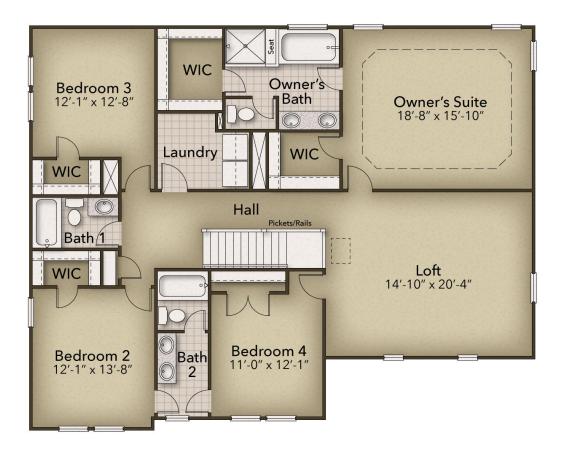

## The Roseleigh Floor Plan

Life is simply divine in The Roseleigh model. A whopping 3,000+ square feet of space results in a new home that's roomy enough for every member of the household. A buyer favorite, this plan offers up five bedrooms and four full baths. Downstairs is the essential space your family needs along with a formal living and dining room. This floor also holds a bedroom and full bathroom. The second level offers endless amounts of space for all. An Owner's Suite with dual closets and a spa-like Owner's Bath makes for the perfect space away from the hustle and bustle. Three additional bedrooms and media room means there's enough room for every member of the family to have their own peaceful retreat. \*Photos of Similar Home Shown.\*\*

## **SECOND FLOOR**

**CONTACT US** 757-550-2617

**WWW.CHESHOMES.COM** 