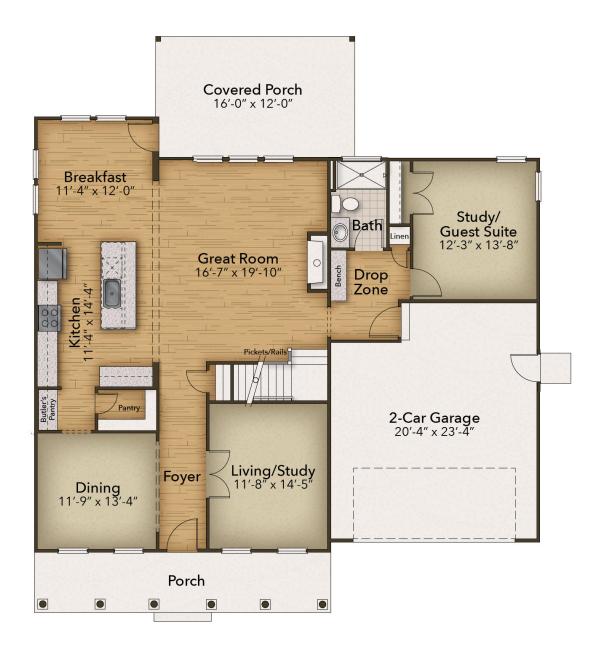

## The Roseleigh Floor Plan

Life is simply divine in The Roseleigh model. A whopping 3,333 square feet of space results in a new home that's roomy enough for every member of the household. A buyer favorite, this plan offers up to six bedrooms and up to four full baths. Downstairs offers the essential space your family needs plus a formal living and dining room. The second level offers endless amounts of space for all. An Owner's Suite with dual closets and a spa-like Owner's Bath makes for the perfect space away from the hustle and bustle. Three additional bedrooms and themedia room means there's enough room for every member of the family to have their own peaceful retreat. Check out the interactive floor plan and decide which options you will choose for your new home! \*\*Please call our Online Sales Consultants at 757-550-2617 to learn more! Photos of Similar Home Shown.\*\*

## **FIRST FLOOR**

**CONTACT US** 757-550-2617

**WWW.CHESHOMES.COM** 