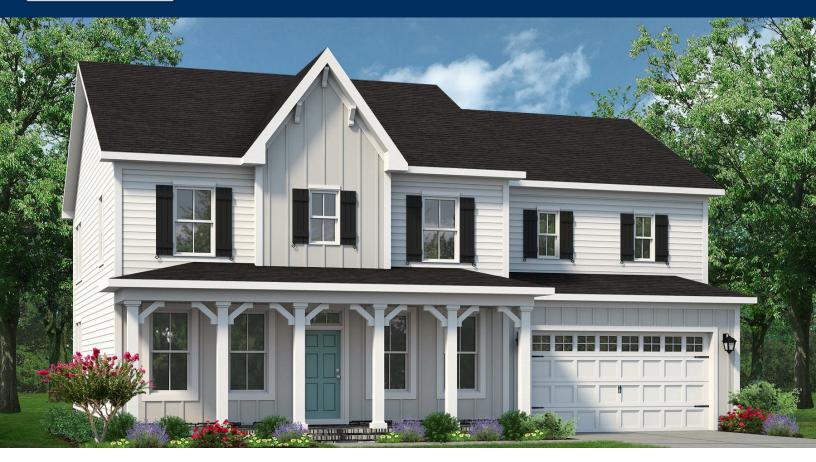

## The Roseleigh Floor Plan

Life is simply divine in The Roseleigh model. A whopping 3,333 square feet of space results in a new home that's roomy enough for every member of the household. A buyer favorite, this plan offers up to six bedrooms and up to four full baths. Downstairs offers the essential space your family needs plus a formal living and dining room. The second level offers endless amounts of space for all. An Owner's Suite with dual closets and a spa-like Owner's Bath makes for the perfect space away from the hustle and bustle. Three additional bedrooms and themedia room means there's enough room for every member of the family to have their own peaceful retreat. Check out the interactive floor plan and decide which options you will choose for your new home! \*\*Please call our Online Sales Consultants at 757-550-2617 to learn more! Photos of Similar Home Shown.\*\*

\$660,900

5 Bedrooms

4.0 Bathrooms

3,333 Sq.Ft.

2 Stories

2 Car Garage