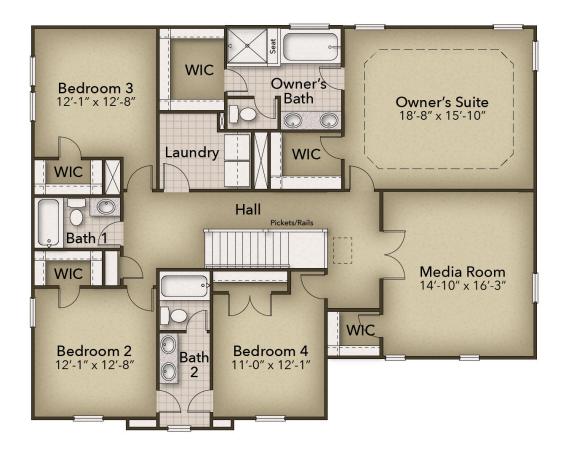

## The Roseleigh Floor Plan

Life is simply divine in The Roseleigh model. A whopping 3,333 square feet of space results in a new home that's roomy enough for every member of the household. A buyer favorite, this plan offers up to six bedrooms and up to four full baths. Downstairs offers the essential space your family needs plus a formal living and dining room. The second level offers endless amounts of space for all. An Owner's Suite with dual closets and a spa-like Owner's Bath makes for the perfect space away from the hustle and bustle. Three additional bedrooms and themedia room means there's enough room for every member of the family to have their own peaceful retreat. Check out the interactive floor plan and decide which options you will choose for your new home! \*\*Please call our Online Sales Consultants at 757-550-2617 to learn more! Photos of Similar Home Shown.\*\*

## **SECOND FLOOR**

**CONTACT US** 757-550-2617

**WWW.CHESHOMES.COM** 