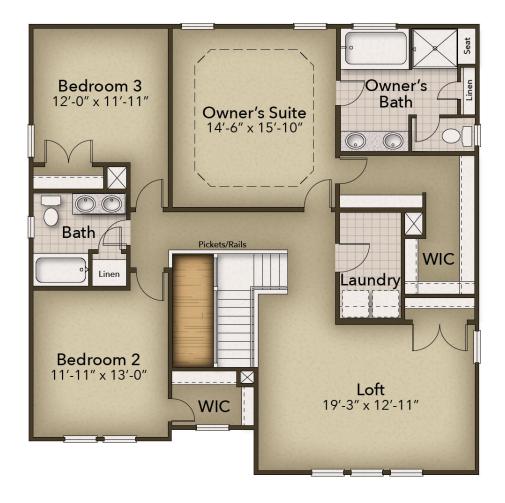

## The Persimmon Floor Plan

A masterpiece of model living environments, The Persimmon offers the perfect plan for larger families. With four - including one bedroom on the first floor - and three full baths. This 2,618-square-foot model performs in harmony with today's busy lifestyles. A huge and open kitchen, breakfast area, and great room will be the place to conduct your family's daily activities. If you're looking for a full open-concept home. The second floor has a plethora of space to spend your days lounging. The Owner's Suite will amaze you, with its immense L-shaped walk-in closet and deluxe Owner's Bath with separate tub and shower to help simplify your morning routine! If a media room or recreation room is on your new home checklist, step into this impressive loft space where the whole family can spend time relaxing. Generous-sized secondary upstairs bedrooms always excite future homeowners! If this plan is sounding more and more like where you want to spend your time, let us build you The Persimmon!\*Please ...

## **SECOND FLOOR**

**CONTACT US** 757-550-2617

**WWW.CHESHOMES.COM** 