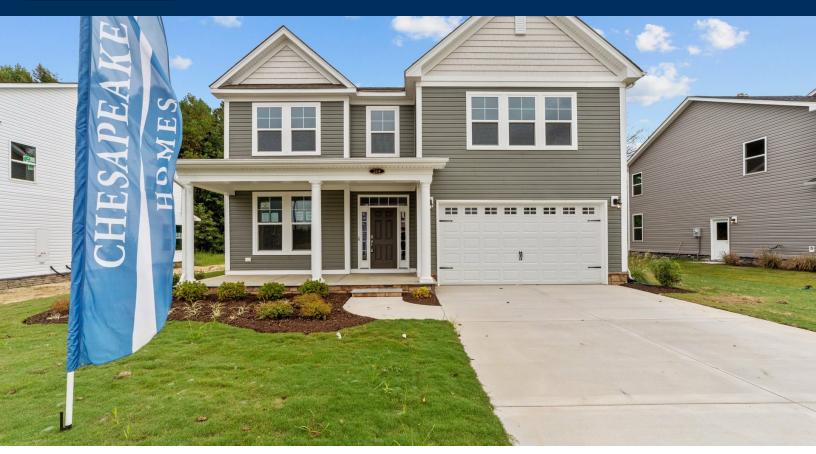

## The Preserve at Lake Meade Community

## The Persimmon Floor Plan

A masterpiece of model living environments, The Persimmon offers the perfect plan for larger families. With four - including one bedroom on the first floor - and three full baths. This 2,618-square-foot model performs in harmony with today's busy lifestyles. A huge and open kitchen, breakfast area, and great room will be the place to conduct your family's daily activities. If you're looking for a full open-concept home. The second floor has a plethora of space to spend your days lounging. The Owner's Suite will amaze you, with its immense L-shaped walk-in closet and deluxe Owner's Bath with separate tub and shower to help simplify your morning routine! If a media room or recreation room is on your new home checklist, step into this impressive loft space where the whole family can spend time relaxing. Generous-sized secondary upstairs bedrooms always excite future homeowners! If this plan is sounding more and more like where you want to spend your time, let us build you The Persimmon!\*Please ...

\$569,900

4 Bedrooms

3.0 Bathrooms

2,619 Sq.Ft.

2 Stories

2 Car Garage