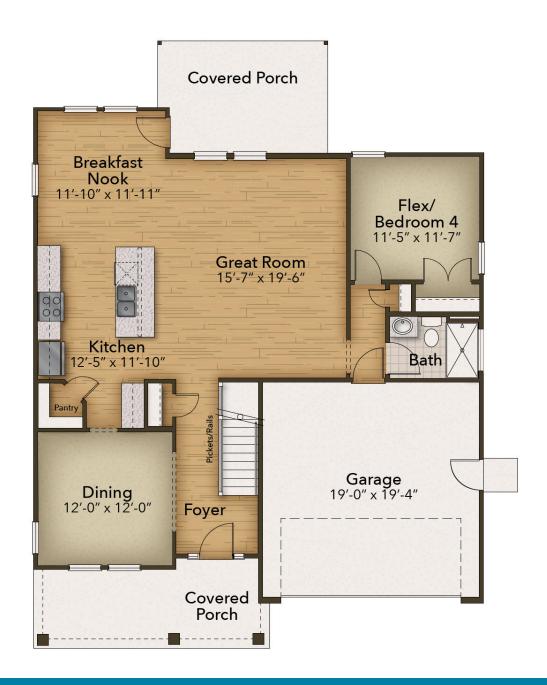

## The Persimmon Floor Plan

A masterpiece of model living environments, The Persimmon offers the perfect plan for larger families. With four - including one bedroom on the first floor - and three full baths. This 2,618-square-foot model performs in harmony with today's busy lifestyles. A huge and open kitchen, breakfast area, and great room will be the place to conduct your family's daily activities. If you're looking for a full open-concept home. The second floor has a plethora of space to spend your days lounging. The Owner's Suite will amaze you, with its immense L-shaped walk-in closet and deluxe Owner's Bath with separate tub and shower to help simplify your morning routine! If a media room or recreation room is on your new home checklist, step into this impressive loft space where the whole family can spend time relaxing. Generous-sized secondary upstairs bedrooms always excite future homeowners! If this plan is sounding more and more like where you want to spend your time, let us build you The Persimmon!\*Please ...

## **FIRST FLOOR**

**CONTACT US** 757-550-2617

**WWW.CHESHOMES.COM** 