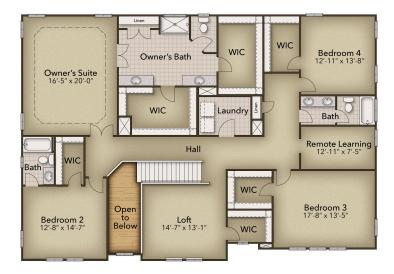

# From \$799,900

The Windsor is a beautiful luxurious home with space for everyone! Welcome to The Windsor with over 4,600 square feet! This floorplan holds up to six spacious bedrooms and 4 and a half baths. When you walk in the front door and enter the foyer the study and dining room greet you on either side. Continue through the first floor and be astounded by the large open great room connecting the kitchen and breakfast nook. Upgrade this space with our gourmet kitchen options, add coffered ceilings to the dining room, or add a fireplace to make the great room even cozier. The first floor also features a guest bedroom and full bath with a walk-in closet. This space also has the option to become an in-law suite with an optional kitchenette. Head to the second floor of The Windsor to find everyone's getaways. Here you will find the owner's suite with tray ceilings, a large walk-in closet, and an attached bathroom where you can add deluxe options to make your bathroom feel more like a spa. This floor additionally features a loft area, remote learning space, three bedrooms, and two more bathrooms. Need more ...

### **SECOND FLOOR**

**CONTACT US** 757-550-2617

**WWW.CHESHOMES.COM** 

Chesspeake Homes continuously improves home designs and reserves the right to modify home features and specifications without notice or obligation. Square floatage and measurements are approximate. Renderings of elevations are artist's concepts. Floor plans vary per elevation. Chesspeake Homes standard features why by home design and location, please refer to the included features sheet for the community to define specifications. This brochure is for illustrative purposes and not part of the legal contract. Please ask Sales Associate for complete details. © 2025 Chesspeake Homes. Current information as 18th Andri 2025.