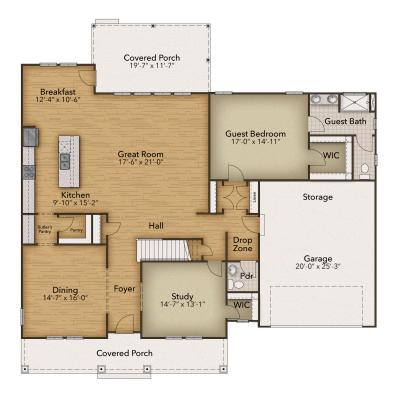

# From \$799,900

The Windsor is a beautiful luxurious home with space for everyone! Welcome to The Windsor with over 4,600 square feet! This floorplan holds up to six spacious bedrooms and 4 and a half baths. When you walk in the front door and enter the foyer the study and dining room greet you on either side. Continue through the first floor and be astounded by the large open great room connecting the kitchen and breakfast nook. Upgrade this space with our gourmet kitchen options, add coffered ceilings to the dining room, or add a fireplace to make the great room even cozier. The first floor also features a guest bedroom and full bath with a walk-in closet. This space also has the option to become an in-law suite with an optional kitchenette. Head to the second floor of The Windsor to find everyone's getaways. Here you will find the owner's suite with tray ceilings, a large walk-in closet, and an attached bathroom where you can add deluxe options to make your bathroom feel more like a spa. This floor additionally features a loft area, remote learning space, three bedrooms, and two more bathrooms. Need more ...

## **FIRST FLOOR**

**CONTACT US** 757-550-2617

WWW.CHESHOMES.COM