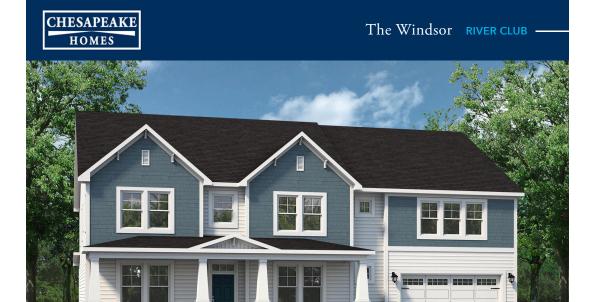

# From \$799,900

The Windsor is a beautiful luxurious home with space for everyone! Welcome to The Windsor with over 4,600 square feet! This floorplan holds up to six spacious bedrooms and 4 and a half baths. When you walk in the front door and enter the foyer the study and dining room greet you on either side. Continue through the first floor and be astounded by the large open great room connecting the kitchen and breakfast nook. Upgrade this space with our gourmet kitchen options, add coffered ceilings to the dining room, or add a fireplace to make the great room even cozier. The first floor also features a guest bedroom and full bath with a walk-in closet. This space also has the option to become an in-law suite with an optional kitchenette. Head to the second floor of The Windsor to find everyone's getaways. Here you will find the owner's suite with tray ceilings, a large walk-in closet, and an attached bathroom where you can add deluxe options to make your bathroom feel more like a spa. This floor additionally features a loft area, remote learning space, three bedrooms, and two more bathrooms. Need more ...

5 Bedrooms

4.5 Bathrooms

4,638 Sq.Ft.

2 Stories

2 Car Garage