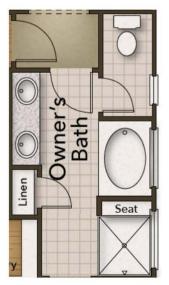

## From \$544,900

Open-concept living isn't just a concept with The Shorebreak! Every foot of the 1,940 square feet is used to enhance your lifestyle, while also giving you the joy of the great outdoors. A beautiful island separates the kitchen from the open casual dining room and great room. The Shorebreak model offers 4 bedrooms and 3 bathrooms. However, if you wish for more space a second floor is optional above the two-car garage. This plan allows for many customizable options for a buyer with additions, such as an indoor or outdoor fireplace, a gourmet kitchen alternate layout, and tray ceilings in the living room. The roomy Owner's Suite is already fitted with tray ceilings, a double sink vanity in the bathroom, and a long walk-in closet with options for a deluxe bathroom that ...

## **OPTIONS**

Sideload Garage

Three Car Garage

Gourmet Kitchen

Deluxe Owner's Bath