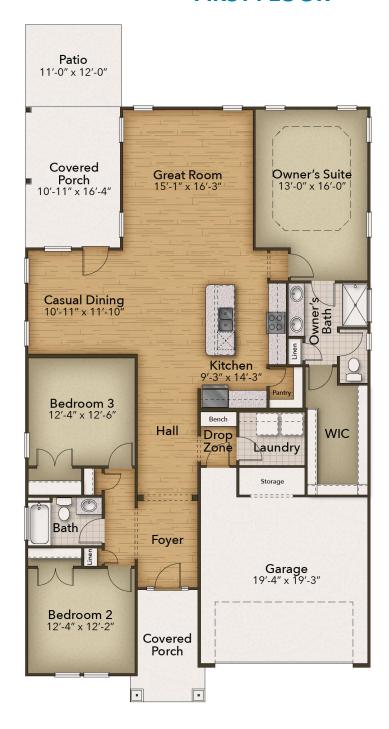

## **FIRST FLOOR**

**CONTACT US** 757-550-2617

**WWW.CHESHOMES.COM** 

## From \$544,900

Open-concept living isn't just a concept with The Shorebreak! Every foot of the 1,940 square feet is used to enhance your lifestyle, while also giving you the joy of the great outdoors. A beautiful island separates the kitchen from the open casual dining room and great room. The Shorebreak model offers 4 bedrooms and 3 bathrooms. However, if you wish for more space a second floor is optional above the two-car garage. This plan allows for many customizable options for a buyer with additions, such as an indoor or outdoor fireplace, a gourmet kitchen alternate layout, and tray ceilings in the living room. The roomy Owner's Suite is already fitted with tray ceilings, a double sink vanity in the bathroom, and a long walk-in closet with options for a deluxe bathroom that ...