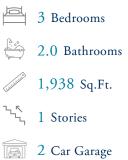

## From \$549,900

Open-concept living isn't just a concept with The Shorebreak! Every foot of the 1,940 square feet is used to enhance your lifestyle, while also giving you the joy of the great outdoors. A beautiful island separates the kitchen from the open casual dining room and great room. The Shorebreak model offers 4 bedrooms and 3 bathrooms. However, if you wish for more space a second floor is optional above the two-car garage. This plan allows for many customizable options for a buyer with additions, such as an indoor or outdoor fireplace, a gourmet kitchen alternate layout, and tray ceilings in the living room. The roomy Owner's Suite is already fitted with tray ceilings, a double sink vanity in the bathroom, and a long walk-in closet with options for a deluxe bathroom that ...