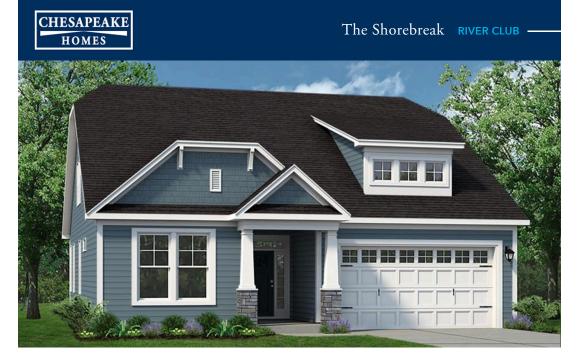

## From \$549,900

Open-concept living isn't just a concept with The Shorebreak! Every foot of the 1,940 square feet is used to enhance your lifestyle, while also giving you the joy of the great outdoors. A beautiful island separates the kitchen from the open casual dining room and great room. The Shorebreak model offers 4 bedrooms and 3 bathrooms. However, if you wish for more space a second floor is optional above the two-car garage. This plan allows for many customizable options for a buyer with additions, such as an indoor or outdoor fireplace, a gourmet kitchen alternate layout, and tray ceilings in the living room. The roomy Owner's Suite is already fitted with tray ceilings, a double sink vanity in the bathroom, and a long walk-in closet with options for a deluxe bathroom that ...