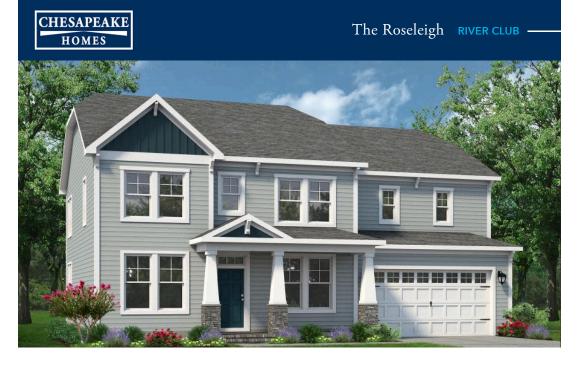

## From \$599,900

The Roseleigh is a buyer favorite for a reason! The spacious 3,284 square feet holds space for six bedrooms and up to four full bathrooms (depending on the layout you choose). Once you walk in the door the main foyer divides the formal dining room from the study. Continue down the hall to the open-concept kitchen, great room, and breakfast nook with access to the back patio. An optional extended breakfast area with an alternate kitchen layout that features a large food pantry and butler's pantry is available. Or if you want more natural light you can add an attached sunroom that connects to the patio. Additionally on the first floor is the guest suite and bathroom, the drop zone bench, and the garage access door.