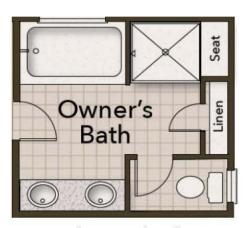

a kitchen island and breakfast nook. Plus, with patio access connected (or an optional covered rear porch), who says you can't enjoy your morning coffee outside? Make the kitchen your own with our optional gourmet kitchen island or by adding French doors to the dining room. Once you head upstairs, you will find a vast loft area. It's the perfect spot for that media room, playroom, or workout spot you have been looking for. You even have the ...



4 Bedrooms



2.5 Bathrooms



2,619 Sq.Ft.



2 Stories



2 Car Garage

**CONTACT US** 757-550-2617

**WWW.CHESHOMES.COM** 





## **FIRST FLOOR**



**CONTACT US** 757-550-2617

**WWW.CHESHOMES.COM** 





## **SECOND FLOOR**



**CONTACT US** 757-550-2617

**WWW.CHESHOMES.COM** 





## **OPTIONS**





Three Car Garage



Gourmet Kitchen



Deluxe Owner's Bath