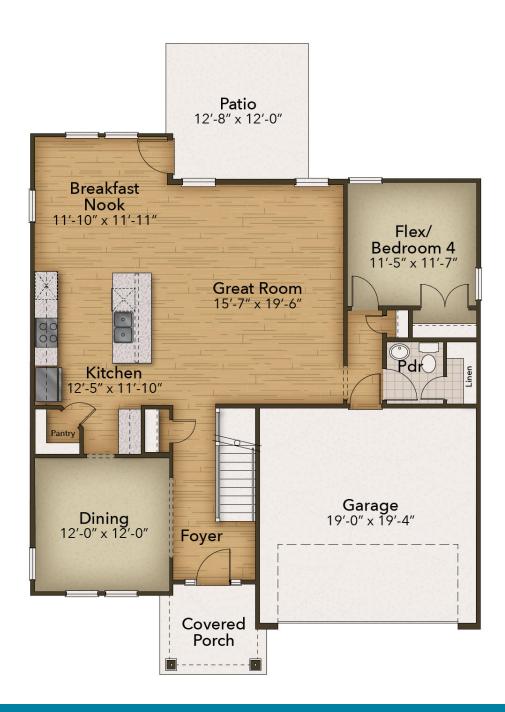

## **FIRST FLOOR**

**CONTACT US** 757-550-2617

**WWW.CHESHOMES.COM** 

## From \$534,900

These 2,619 square feet of space are for any family on the go during the week and for those who love to lounge on the weekends. The Persimmon plan offers a spacious lifestyle with the option of four to five bedrooms. The open-concept kitchen and great room create an extensive floorplan broken up with a kitchen island and breakfast nook. Plus, with patio access connected (or an optional covered rear porch), who says you can't enjoy your morning coffee outside? Make the kitchen your own with our optional gourmet kitchen island or by adding French doors to the dining room. Once you head upstairs, you will find a vast loft area. It's the perfect spot for that media room, playroom, or workout spot you have been looking for. You even have the ...