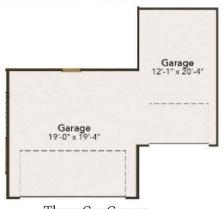

e an extensive floorplan broken up with a kitchen island and breakfast nook. Plus, with patio access connected (or an optional covered rear porch), who says you can't enjoy your morning coffee outside? Make the kitchen your own with our optional gourmet kitchen island or by adding French doors to the dining room. Once you head upstairs, you will find a vast loft area. It's the perfect spot for that media room, playroom, or workout spot you have been looking for. You even have the ...



4 Bedrooms



2.5 Bathrooms



2,619 Sq.Ft.



2 Stories



2 Car Garage

**CONTACT US** 757-550-2617

**WWW.CHESHOMES.COM** 





## **FIRST FLOOR**



**CONTACT US** 757-550-2617

**WWW.CHESHOMES.COM** 





## **SECOND FLOOR**



**CONTACT US** 757-550-2617

**WWW.CHESHOMES.COM** 





## **OPTIONS**





Three Car Garage



Gourmet Kitchen



Deluxe Owner's Bath