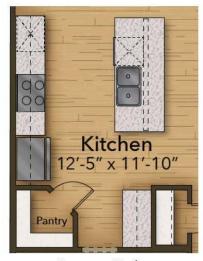

plan broken up with a kitchen island and breakfast nook. Plus, with patio access connected (or an optional covered rear porch), who says you can't enjoy your morning coffee outside? Make the kitchen your own with our optional gourmet kitchen island or by adding French doors to the dining room. Once you head upstairs, you will find a vast loft area. It's the perfect spot for that media room, playroom, or workout spot you have been looking for. You even have the ...



4 Bedrooms



2.5 Bathrooms



2,619 Sq.Ft.



2 Stories



2 Car Garage

**CONTACT US** 757-550-2617

**WWW.CHESHOMES.COM** 





## **FIRST FLOOR**



**CONTACT US** 757-550-2617

**WWW.CHESHOMES.COM** 





## **SECOND FLOOR**



**CONTACT US** 757-550-2617

**WWW.CHESHOMES.COM** 





## **OPTIONS**





Three Car Garage



Gourmet Kitchen



Deluxe Owner's Bath