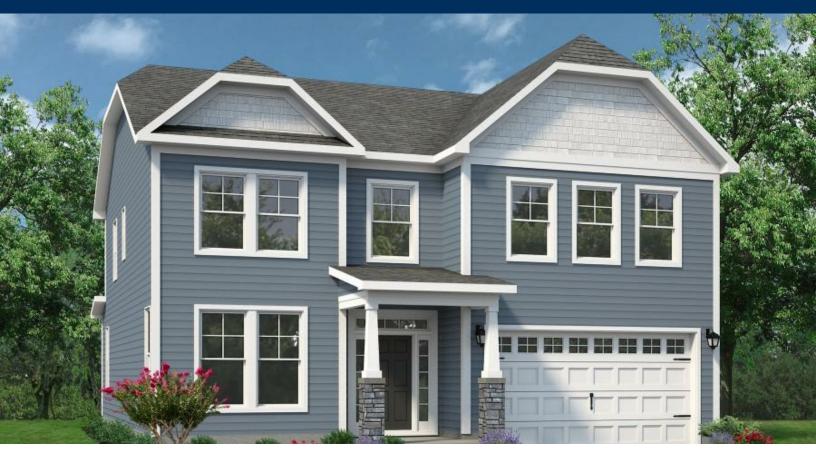

## From \$534,900

These 2,619 square feet of space are for any family on the go during the week and for those who love to lounge on the weekends. The Persimmon plan offers a spacious lifestyle with the option of four to five bedrooms. The open-concept kitchen and great room create an extensive floorplan broken up with a kitchen island and breakfast nook. Plus, with patio access connected (or an optional covered rear porch), who says you can't enjoy your morning coffee outside? Make the kitchen your own with our optional gourmet kitchen island or by adding French doors to the dining room. Once you head upstairs, you will find a vast loft area. It's the perfect spot for that media room, playroom, or workout spot you have been looking for. You even have the ...

4 Bedrooms

2.5 Bathrooms

2,619 Sq.Ft.

2 Stories

2 Car Garage

**CONTACT US** 757-550-2617

**WWW.CHESHOMES.COM** 