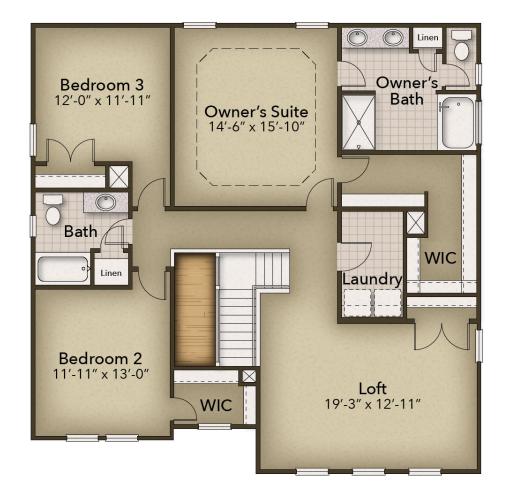

## **SECOND FLOOR**

**CONTACT US** 757-550-2617

**WWW.CHESHOMES.COM** 

## From \$534,900

These 2,619 square feet of space are for any family on the go during the week and for those who love to lounge on the weekends. The Persimmon plan offers a spacious lifestyle with the option of four to five bedrooms. The open-concept kitchen and great room create an extensive floorplan broken up with a kitchen island and breakfast nook. Plus, with patio access connected (or an optional covered rear porch), who says you can't enjoy your morning coffee outside? Make the kitchen your own with our optional gourmet kitchen island or by adding French doors to the dining room. Once you head upstairs, you will find a vast loft area. It's the perfect spot for that media room, playroom, or workout spot you have been looking for. You even have the ...