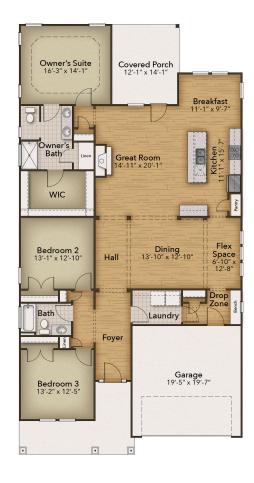

## From \$559,900

The Boardwalk is for anyone who wishes they could live in that beautiful oceanside home without all the sand. With 2,100 square feet of coastal-inspired features, this one-level layout comes with various options to make it all your own. The charming front covered porch leads you to the front foyer which opens to the dining room, kitchen, great room, and breakfast nook. Create an attention-grabbing open area by adding optional coffered ceilings, a gourmet kitchen island, or by adding a fireplace to the great room. To the left of the home floorplan are two bedrooms and a full bathroom. Just past the great room is the luxurious owner's suite that features tray ceilings and a large walk-in closet. Attached is an owner's bathroom that can be changed to the deluxe bathroom, giving space for a seated shower or deep soaking tub. But don't forget about this floor plan's beautiful outdoor setup. The rear covered porch is a great place to enjoy a drink at the end of the night with options to extend the porch or add an outdoor fireplace. If more space is needed, buyers can add an optional ...

3 Bedrooms

2.0 Bathrooms

2,189 Sq.Ft.

1 Stories

2 Car Garage