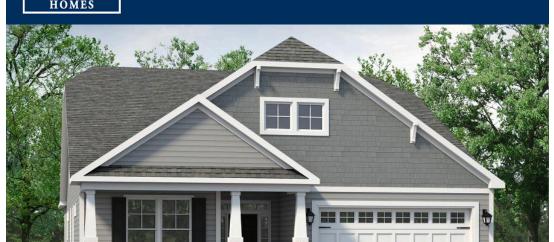

## From \$559,900

The Boardwalk is for anyone who wishes they could live in that beautiful oceanside home without all the sand. With 2,100 square feet of coastal-inspired features, this one-level layout comes with various options to make it all your own. The charming front covered porch leads you to the front foyer which opens to the dining room, kitchen, great room, and breakfast nook. Create an attention-grabbing open area by adding optional coffered ceilings, a gourmet kitchen island, or by adding a fireplace to the great room. To the left of the home floorplan are two bedrooms and a full bathroom. Just past the great room is the luxurious owner's suite that features tray ceilings and a large walk-in closet. Attached is an owner's bathroom that can be changed to the deluxe bathroom, giving space for a seated shower or deep soaking tub. But don't forget about this floor plan's beautiful outdoor setup. The rear covered porch is a great place to enjoy a drink at the end of the night with options to extend the porch or add an outdoor fireplace. If more space is needed, buyers can add an optional ...