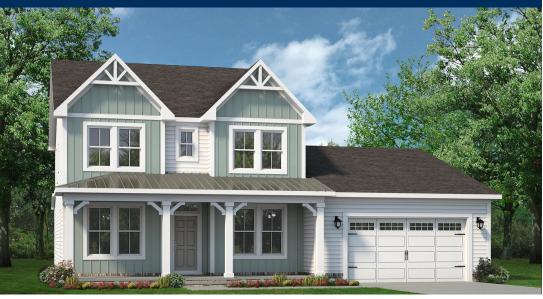

## **River Club Community** The Berkeley Floor Plan

Welcome Home to The Berkeley! The Berkeley is the picture-perfect floorplan for those looking for storage and space. As soon as you open your front door, you are welcomed by an open dining room to one side of the foyer and a Study on the other side. A powder room can be found on this level, also. The dining room is connected to the kitchen by a butler's pantry and spacious pantry. Then continue through the kitchen past the large, gourmet kitchen island, to find your breakfast nook and rear covered porch access. The Owner's Suite and laundry room are also found on the first floor right past the open great room. With a fireplace in the great room , your movie night and fall evenings will be even better in your new home. The owner's suite features stunning tray ceilings, two large walk-in closets, and a spacious owner's deluxe bathroom. Head upstairs to find an open loft, perfect for that dream movie room, playroom, or gym you've been hoping for. The second floor of The Berkeley also features three more bedrooms and a two full baths. With all these incredible features, The Berkeley makes ...