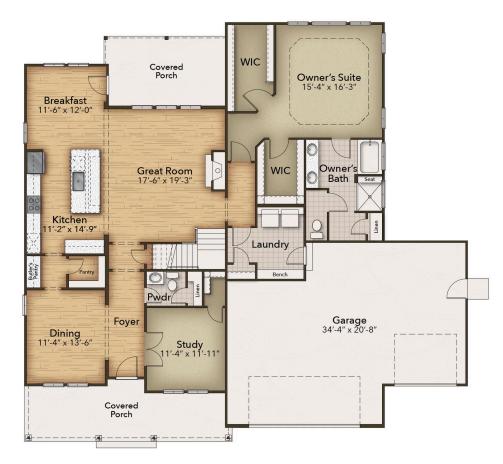

## **River Club Community** The Berkeley Floor Plan

Welcome Home to The Berkeley! The Berkeley is the picture-perfect floorplan for those looking for storage and space. As soon as you open your front door, you are welcomed by an open dining room to one side of the foyer and a Study on the other side. A powder room can be found on this level, also. The dining room is connected to the kitchen by a butler's pantry and spacious pantry. Then continue through the kitchen past the large, gourmet kitchen island, to find your breakfast nook and rear covered porch access. The Owner's Suite and laundry room are also found on the first floor right past the open great room. With a fireplace in the great room , your movie night and fall evenings will be even better in your new home. The owner's suite features stunning tray ceilings, two large walk-in closets, and a spacious owner's deluxe bathroom. Head upstairs to find an open loft, perfect for that dream movie room, playroom, or gym you've been hoping for. The second floor of The Berkeley also features three more bedrooms and a two full baths. With all these incredible features, The Berkeley makes ...