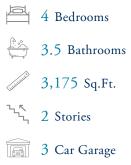

## **River Club Community** The Berkeley Floor Plan

Welcome Home to The Berkeley! The Berkeley is the picture-perfect floorplan for those looking for storage and space. As soon as you open your front door, you are welcomed by an open dining room to one side of the foyer and a Study on the other side. A powder room can be found on this level, also. The dining room is connected to the kitchen by a butler's pantry and spacious pantry. Then continue through the kitchen past the large, gourmet kitchen island, to find your breakfast nook and rear covered porch access. The Owner's Suite and laundry room are also found on the first floor right past the open great room. With a fireplace in the great room , your movie night and fall evenings will be even better in your new home. The owner's suite features stunning tray ceilings, two large walk-in closets, and a spacious owner's deluxe bathroom. Head upstairs to find an open loft, perfect for that dream movie room, playroom, or gym you've been hoping for. The second floor of The Berkeley also features three more bedrooms and a two full baths. With all these incredible features, The Berkeley makes ...