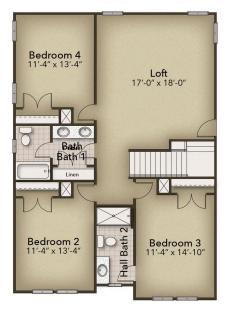

## **River Club Community** The Berkeley Floor Plan

Welcome Home to The Berkeley! The Berkeley is the picture-perfect floorplan for those looking for storage and space. As soon as you open your front door, you are welcomed by an open dining room to one side of the foyer and a Study on the other side. A powder room can be found on this level, also. The dining room is connected to the kitchen by a butler's pantry and spacious pantry. Then continue through the kitchen past the large, gourmet kitchen island, to find your breakfast nook and rear covered porch access. The Owner's Suite and laundry room are also found on the first floor right past the open great room. With a fireplace in the great room , your movie night and fall evenings will be even better in your new home. The owner's suite features stunning tray ceilings, two large walk-in closets, and a spacious owner's deluxe bathroom. Head upstairs to find an open loft, perfect for that dream movie room, playroom, or gym you've been hoping for. The second floor of The Berkeley also features three more bedrooms and a two full baths. With all these incredible features, The Berkeley makes ...