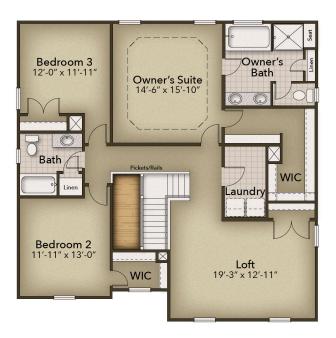

# **River Club Community** The Persimmon Floor Plan

These 2,619 square feet of space are for any family on the go during the week and for those who love to lounge on the weekends. The Persimmon plan offers a spacious lifestyle with the option of four to five bedrooms. The open-concept kitchen and great room create an extensive floorplan broken up with a kitchen island and breakfast nook. Plus, with rear-covered porch access from the nook, who says you can't enjoy your morning coffee outside? Make the kitchen your own with our optional gournet kitchen island or by adding French doors to the dining room. Once you head upstairs, you will find a vast loft area. It's the perfect spot for that media room, playroom, or workout spot you have been looking for. You even have the option to turn the ...

### **SECOND FLOOR**

**CONTACT US** 757-550-2617

WWW.CHESHOMES.COM

Chesapeake Homes continuously improves home designs and reserves the right to modify home features and specifications without notice or obligation. Square footage and measurements are approximate. Renderings of elevations are artist's concepts. Floor plans vary per elevation. Chesapeake Homes standard features vary by home design and isolation please refer to the includeed features sheet for the community to define specifications. This brochure is for illustrative purposes and not part of the legal contract. Please ask solars are specification as 18th April 2025