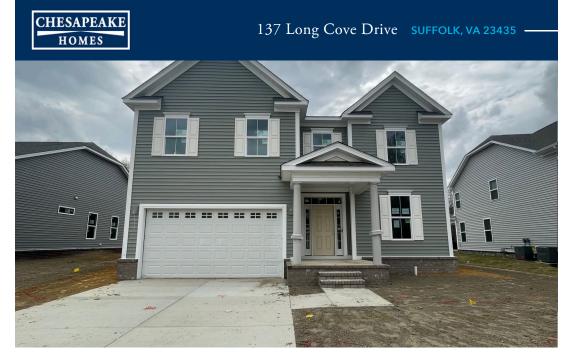

# **River Club Community** The Persimmon Floor Plan

These 2,619 square feet of space are for any family on the go during the week and for those who love to lounge on the weekends. The Persimmon plan offers a spacious lifestyle with the option of four to five bedrooms. The open-concept kitchen and great room create an extensive floorplan broken up with a kitchen island and breakfast nook. Plus, with rear-covered porch access from the nook, who says you can't enjoy your morning coffee outside? Make the kitchen your own with our optional gournet kitchen island or by adding French doors to the dining room. Once you head upstairs, you will find a vast loft area. It's the perfect spot for that media room, playroom, or workout spot you have been looking for. You even have the option to turn the ...