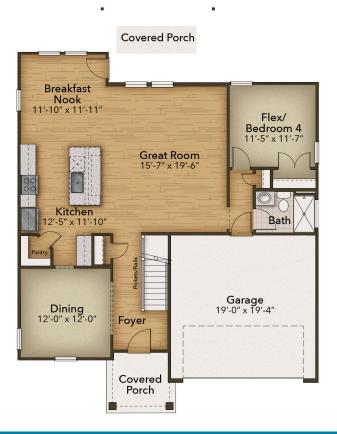

# **River Club Community** The Persimmon Floor Plan

These 2,619 square feet of space are for any family on the go during the week and for those who love to lounge on the weekends. The Persimmon plan offers a spacious lifestyle with the option of four to five bedrooms. The open-concept kitchen and great room create an extensive floorplan broken up with a kitchen island and breakfast nook. Plus, with rear-covered porch access from the nook, who says you can't enjoy your morning coffee outside? Make the kitchen your own with our optional gournet kitchen island or by adding French doors to the dining room. Once you head upstairs, you will find a vast loft area. It's the perfect spot for that media room, playroom, or workout spot you have been looking for. You even have the option to turn the ...

## **FIRST FLOOR**

Chesapeake Homes continuously improves home designs and reserves the right to modify home features and specifications without notice or obligation. Square footage and measumements are approximate. Renderings of elevations are artist's concepts. Floor plans vary per elevation. Chesapeake Homes standard features vary by home design and location, please refer to the included features sheet for the community to define specifications. This brochure is for illustrative purposes and not part of the legal contract. Please ask Sales Associate for complete details. © 2025 Chesapeake Homes. Current information as 18th April 2025