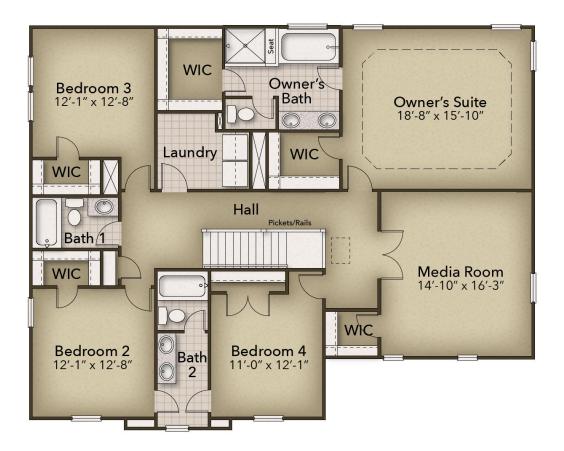

## The Roseleigh Floor Plan

The Roseleigh is a buyer favorite for a reason! The spacious 3,300+ square feet holds space for five bedrooms and four full bathrooms. Once you walk in the door the main foyer divides the formal dining room from the study. Continue down the hall to the open-concept kitchen, great room, and breakfast nook with access to the back covered porch. Additionally on the first floor is the guest suite and bathroom, the drop zone bench, and the garage access door. The spacious second level makes sure everyone in your family has their own place. To the left of this floor are three bedrooms, two full baths, and the laundry room with optional counter space and sink. To the right by the open loft is the Owner's Suite. This beautiful room with its ...

## **SECOND FLOOR**

**CONTACT US** 757-550-2617

**WWW.CHESHOMES.COM** 