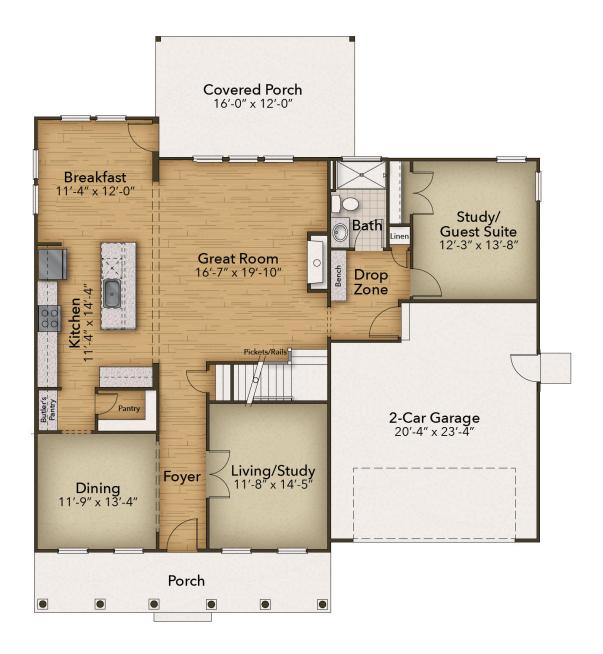

## The Roseleigh Floor Plan

The Roseleigh is a buyer favorite for a reason! The spacious 3,300+ square feet holds space for five bedrooms and four full bathrooms. Once you walk in the door the main foyer divides the formal dining room from the study. Continue down the hall to the open-concept kitchen, great room, and breakfast nook with access to the back covered porch. Additionally on the first floor is the guest suite and bathroom, the drop zone bench, and the garage access door. The spacious second level makes sure everyone in your family has their own place. To the left of this floor are three bedrooms, two full baths, and the laundry room with optional counter space and sink. To the right by the open loft is the Owner's Suite. This beautiful room with its ...

## **FIRST FLOOR**

**CONTACT US** 757-550-2617

**WWW.CHESHOMES.COM** 