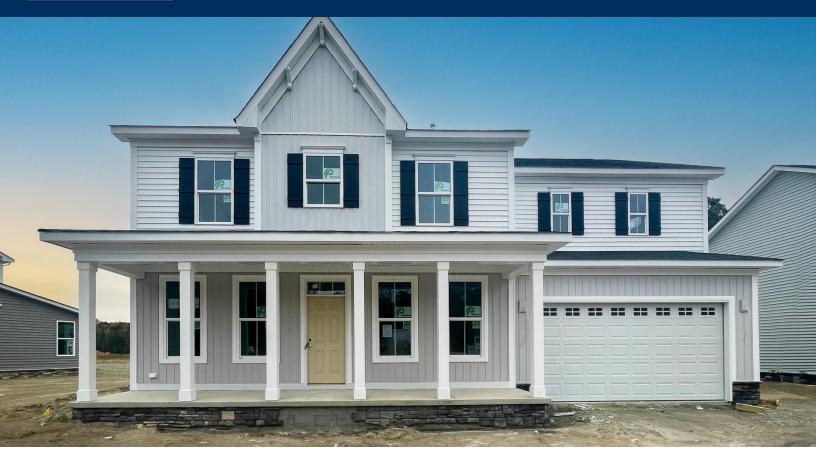

## The Roseleigh Floor Plan

The Roseleigh is a buyer favorite for a reason! The spacious 3,300+ square feet holds space for five bedrooms and four full bathrooms. Once you walk in the door the main foyer divides the formal dining room from the study. Continue down the hall to the open-concept kitchen, great room, and breakfast nook with access to the back covered porch. Additionally on the first floor is the guest suite and bathroom, the drop zone bench, and the garage access door. The spacious second level makes sure everyone in your family has their own place. To the left of this floor are three bedrooms, two full baths, and the laundry room with optional counter space and sink. To the right by the open loft is the Owner's Suite. This beautiful room with its ...

\$706,900

5 Bedrooms

4.0 Bathrooms

3,319 Sq.Ft.

2 Stories

2 Car Garage

**CONTACT US** 757-550-2617

**WWW.CHESHOMES.COM** 