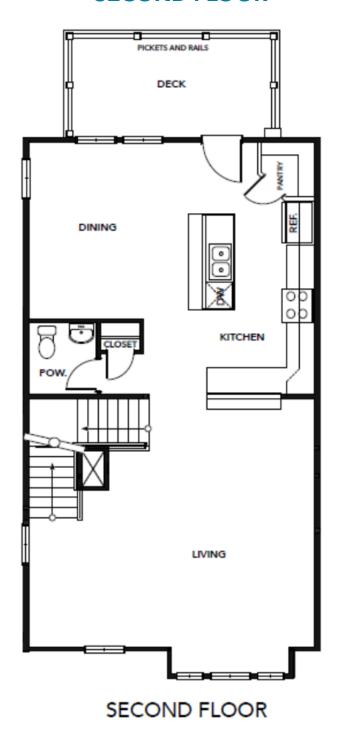

## The Gala Floor Plan

Welcome home to the Gala, a three-story townhome that combines function and style into your everyday life. The 2,000+ square feet holds up to 4 bedrooms and up to 3.5 bathrooms depending on the options you choose. The first floor holds a recreation room that can also be turned into another bedroom. On this floor, you also have access to your two-car garage. On the second floor, you will find a spacious living room, powder room, and dining room that is connected to your kitchen separated by a large island. On the third floor, you will find two bedrooms, your owner suite and bathroom which is available for upgrades, as well as another full bath and laundry room. The Gala is the perfect option for anyone looking for spacious townhome living in a location second to none.

### **SECOND FLOOR**

**CONTACT US** 757-550-2617

**WWW.CHESHOMES.COM** 