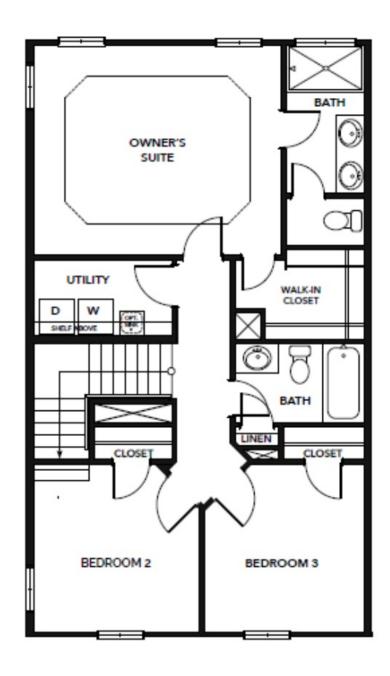

## The Gala Floor Plan

Welcome home to the Gala, a three-story townhome that combines function and style into your everyday life. The 2,000+ square feet holds up to 4 bedrooms and up to 3.5 bathrooms depending on the options you choose. The first floor holds a recreation room that can also be turned into another bedroom. On this floor, you also have access to your two-car garage. On the second floor, you will find a spacious living room, powder room, and dining room that is connected to your kitchen separated by a large island. On the third floor, you will find two bedrooms, your owner suite and bathroom which is available for upgrades, as well as another full bath and laundry room. The Gala is the perfect option for anyone looking for spacious townhome living in a location second to none.

### **THIRD FLOOR**

THIRD FLOOR

**CONTACT US** 757-550-2617

**WWW.CHESHOMES.COM** 