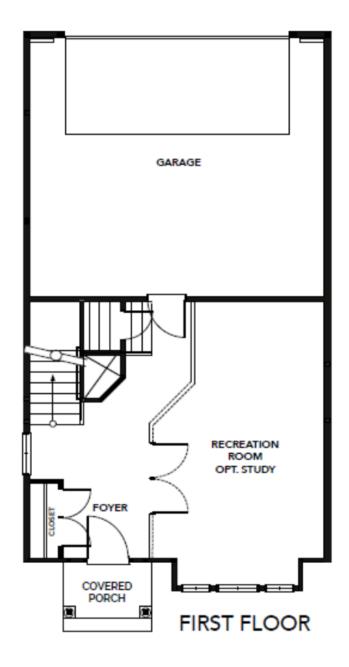

## The Gala Floor Plan

Welcome home to the Gala, a three-story townhome that combines function and style into your everyday life. The 2,000+ square feet holds up to 4 bedrooms and up to 3.5 bathrooms depending on the options you choose. The first floor holds a recreation room that can also be turned into another bedroom. On this floor, you also have access to your two-car garage. On the second floor, you will find a spacious living room, powder room, and dining room that is connected to your kitchen separated by a large island. On the third floor, you will find two bedrooms, your owner suite and bathroom which is available for upgrades, as well as another full bath and laundry room. The Gala is the perfect option for anyone looking for spacious townhome living in a location second to none.

### **FIRST FLOOR**

**CONTACT US** 757-550-2617

**WWW.CHESHOMES.COM** 