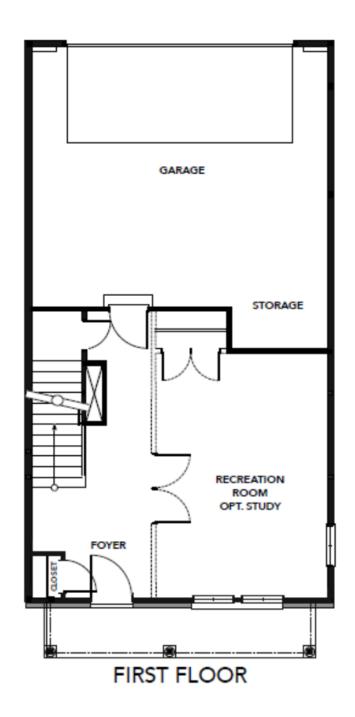

## The Ambrosia Floor Plan

The Ambrosia is a concise floorplan that combines daily functionality and open relaxed living. On the first floor, you will enter your foyer to find a bedroom and attached full bathroom. On the Second-floor you will find a wide open area that consists of your great room, kitchen, and dining area. In the center of it all is a large kitchen island. Lastly, on the third floor, you will find your laundry room, two more bedrooms, and your owner's suite with a deluxe upgrade owner's bathroom attached. All 2,155 square feet are used to advance your daily life and will make your life even easier after a long day.

### **FIRST FLOOR**

**CONTACT US** 757-550-2617

**WWW.CHESHOMES.COM** 