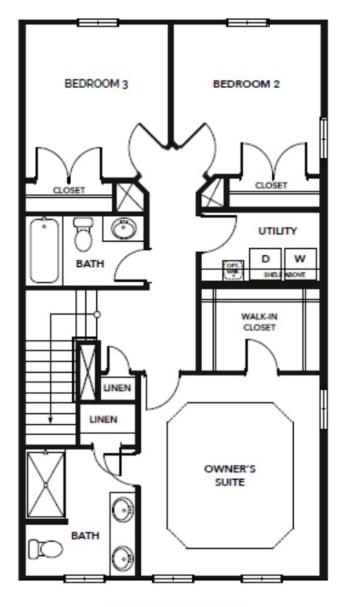

## The Ambrosia Floor Plan

The Ambrosia is a concise floorplan that combines daily functionality and open relaxed living. On the first floor, you will enter your foyer to find a bedroom and attached full bathroom. On the Second-floor you will find a wide open area that consists of your great room, kitchen, and dining area. In the center of it all is a large kitchen island. Lastly, on the third floor, you will find your laundry room, two more bedrooms, and your owner's suite with a deluxe upgrade owner's bathroom attached. All 2,155 square feet are used to advance your daily life and will make your life even easier after a long day.

### **THIRD FLOOR**

THIRD FLOOR

**CONTACT US** 757-550-2617

**WWW.CHESHOMES.COM** 