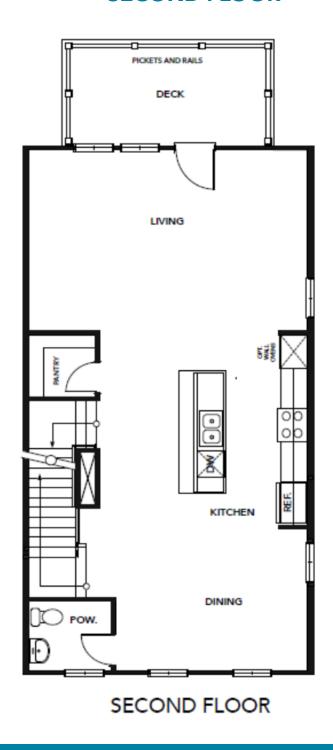

## The Ambrosia Floor Plan

The Ambrosia is a concise floorplan that combines daily functionality and open relaxed living. On the first floor, you will enter your foyer to find a bedroom and attached full bathroom. On the Second-floor you will find a wide open area that consists of your great room, kitchen, and dining area. In the center of it all is a large kitchen island. Lastly, on the third floor, you will find your laundry room, two more bedrooms, and your owner's suite with a deluxe upgrade owner's bathroom attached. All 2,155 square feet are used to advance your daily life and will make your life even easier after a long day.

### **SECOND FLOOR**

**CONTACT US** 757-550-2617

**WWW.CHESHOMES.COM** 