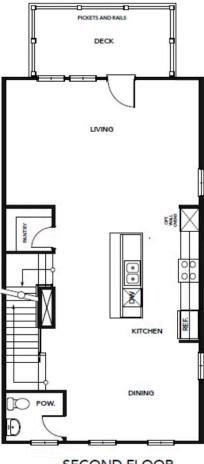

### The Ambrosia Floor Plan

The Ambrosia is a concise floorplan that combines daily functionality and open relaxed living. On the first floor, you will enter your foyer to find a bedroom and a full attached bathroom. On the Second-floor you will find a wide open area that consists of your great room, kitchen, and dining area. In  $\,$ the center of it is a large kitchen island. Lastly, on the third floor, you will find your laundry room, two more bedrooms, and your owner's suite with an attached upgraded deluxe bathroom.All 2,155 square feet are used to advance your daily life and will make your life even easier after a long day. \*Photos of Similar Home Shown\*\*\*Please call our Online Sales Consultants at 757-550-2617 to learn more!

## **SECOND FLOOR**

SECOND FLOOR