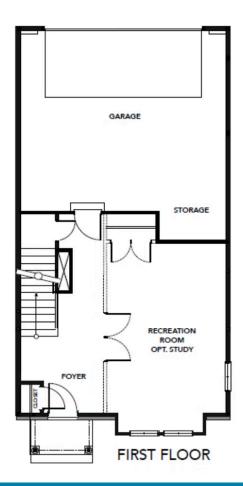

### The Ambrosia Floor Plan

The Ambrosia is a concise floorplan that combines daily functionality and open relaxed living. On the first floor, you will enter your foyer to find a bedroom and a full attached bathroom. On the Second-floor you will find a wide open area that consists of your great room, kitchen, and dining area. In  $\,$ the center of it is a large kitchen island. Lastly, on the third floor, you will find your laundry room, two more bedrooms, and your owner's suite with an attached upgraded deluxe bathroom.All 2,155 square feet are used to advance your daily life and will make your life even easier after a long day. \*Photos of Similar Home Shown\*\*\*Please call our Online Sales Consultants at 757-550-2617 to learn more!

### **FIRST FLOOR**

**CONTACT US** 757-550-2617

WWW.CHESHOMES.COM

Chesapeake Homes continuously improves home designs and reserves the right to modify home features and specifications without notice or obligation. Square footage and measurements are approximate. Renderings of elevations are arbits's concepts. Floor plans vary per elevation. Chesapeake Homes standard features vary by home design and location, please refer to the included features sheet for the community to define specifications. This brockure is for illustrative purposes and not part of the legal contract. Please ask Sales Associate for complete details. © 2025 Chesapeake Homes. Current information as 25th April 2025