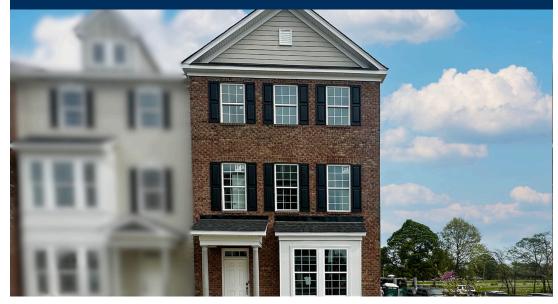

# **Townes at Coliseum Central Community**

### The Ambrosia Floor Plan

The Ambrosia is a concise floorplan that combines daily functionality and open relaxed living. On the first floor, you will enter your foyer to find a bedroom and a full attached bathroom. On the Second-floor you will find a wide open area that consists of your great room, kitchen, and dining area. In  $\,$ the center of it is a large kitchen island. Lastly, on the third floor, you will find your laundry room, two more bedrooms, and your owner's suite with an attached upgraded deluxe bathroom.All 2,155 square feet are used to advance your daily life and will make your life even easier after a long day. \*Photos of Similar Home Shown\*\*\*Please call our Online Sales Consultants at 757-550-2617 to learn more!

\$425,900

4 Bedrooms

3.5 Bathrooms

2,155 Sq.Ft.

3 Stories

2 Car Garage

**CONTACT US** 757-550-2617

WWW.CHESHOMES.COM