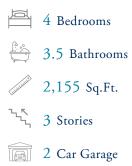

## The Ambrosia Floor Plan

The Ambrosia is a concise floorplan that combines daily functionality and open relaxed living. On the first floor, you will enter your foyer to find a spacious bedroom and attached full bath. On the Second-floor you will find a wide open area that consists of your great room, kitchen, and dining area. In the center of it all is a large kitchen island. Lastly, on the third floor, you will find your laundry room, two more bedrooms, and your owner's suite with an attached upgraded deluxe owner's bathroom. All 2,155 square feet are used to advance your daily life and will make your life even easier after a long day. \*\*Please call our Online Sales Consultants at 757-550-2617 to learn more!