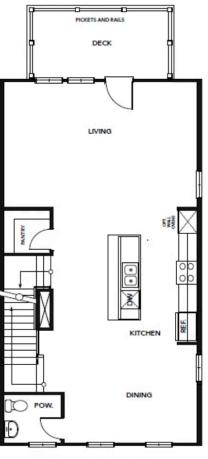

## The Ambrosia Floor Plan

The Ambrosia is a concise floorplan that combines daily functionality and open relaxed living. On the first floor, you will enter your foyer to find a spacious bedroom and attached full bath. On the Second-floor you will find a wide open area that consists of your great room, kitchen, and dining area. In the center of it all is a large kitchen island. Lastly, on the third floor, you will find your laundry room, two more bedrooms, and your owner's suite with an attached upgraded deluxe owner's bathroom. All 2,155 square feet are used to advance your daily life and will make your life even easier after a long day. \*\*Please call our Online Sales Consultants at 757-550-2617 to learn more!

## **SECOND FLOOR**

SECOND FLOOR

Chesapeake Homes continuously improves home designs and reserves the right to modify home features and specifications without notice or obligation. Square footage and measumements are approximate. Renderings of elevations are artist's concepts. Floor plans vary per elevation. Chesapeake Homes standard features vary by home design and location, please refer to the included features sheet for the community to define specifications. This brochure is for illustrative purposes and not part of the legal contract. Please ask Sales Associate for complete details. © 2025 Chesapeake Homes. Current information as 25th April 2025