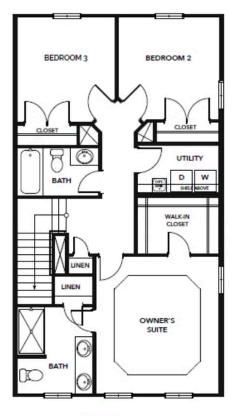

## The Ambrosia Floor Plan

The Ambrosia is a concise floorplan that combines daily functionality and open relaxed living. On the first floor, you will enter your foyer to find a spacious bedroom and attached full bath. On the Second-floor you will find a wide open area that consists of your great room, kitchen, and dining area. In the center of it all is a large kitchen island. Lastly, on the third floor, you will find your laundry room, two more bedrooms, and your owner's suite with an attached upgraded deluxe owner's bathroom. All 2,155 square feet are used to advance your daily life and will make your life even easier after a long day. \*\*Please call our Online Sales Consultants at 757-550-2617 to learn more!

#### THIRD FLOOR

THIRD FLOOR

- CONTACT US 757-550-2617

WWW.CHESHOMES.COM

Chesapeake Homes continuously improves home designs and reserves the right to modify home features and specifications without notice or obligation. Square footage and measurements are approximate. Renderings of elevations are artist's concepts. Floor plans vary per elevation. Chesapeake Homes standard features vary by home design and concepts. Floor plans vary per elevation please refer to the includeed features sheet for the community to define specifications. This brochure is for illustrative purposes and not part of the legal contract. Please ask sales Associate for complete details. © 2025 Chesapeake Homes. Current information as 25th April 2025