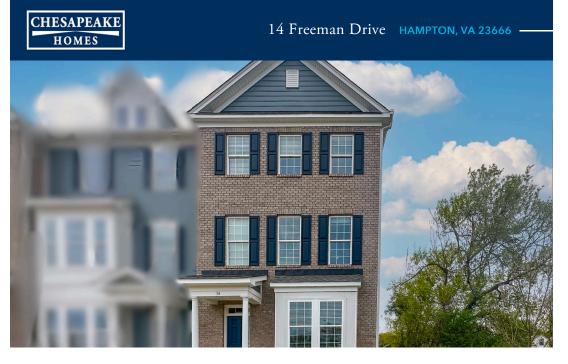

# Townes at Coliseum Central Community

## The Ambrosia Floor Plan

The Ambrosia is a concise floorplan that combines daily functionality and open relaxed living. On the first floor, you will enter your foyer to find a spacious bedroom and attached full bath. On the Second-floor you will find a wide open area that consists of your great room, kitchen, and dining area. In the center of it all is a large kitchen island. Lastly, on the third floor, you will find your laundry room, two more bedrooms, and your owner's suite with an attached upgraded deluxe owner's bathroom. All 2,155 square feet are used to advance your daily life and will make your life even easier after a long day. \*\*Please call our Online Sales Consultants at 757-550-2617 to learn more!





**CONTACT US** 757-550-2617