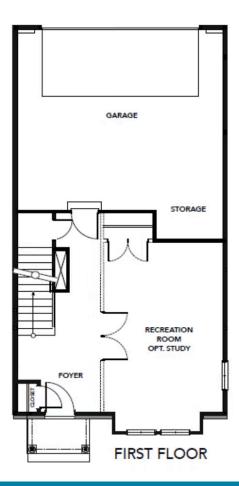

## The Ambrosia Floor Plan

The Ambrosia is a concise floorplan that combines daily functionality and open relaxed living. On the first floor, you will enter your foyer to find a spacious bedroom and attached full bath. On the Second-floor you will find a wide open area that consists of your great room, kitchen, and dining area. In the center of it all is a large kitchen island. Lastly, on the third floor, you will find your laundry room, two more bedrooms, and your owner's suite with an attached upgraded deluxe owner's bathroom. All 2,155 square feet are used to advance your daily life and will make your life even easier after a long day. \*\*Please call our Online Sales Consultants at 757-550-2617 to learn more!

#### **FIRST FLOOR**

**CONTACT US** 757-550-2617

WWW.CHESHOMES.COM

Chesapeake Homes continuously improves home designs and reserves the right to modify home features and specifications without notice or obligation. Square footage and measurements are approximate. Renderings of elevations are artist's concepts. Floor plans vary per elevation. Chesapeake Homes standard features serve by home design and location, please refer to the includeed features sheet for the community to define specifications. This brochure is for illustrative purposes and not part of the legal contract. Please ask sales Associate for complete details. © 2025 Chesapeake Homes. Current information as 25th April 2025