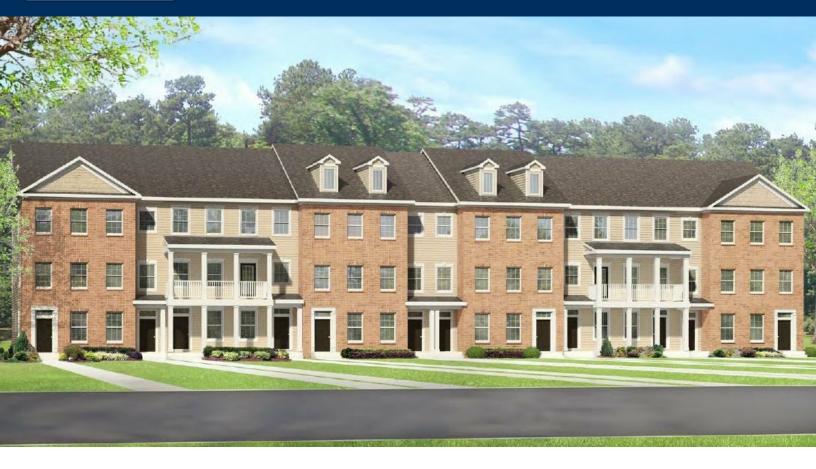

# **H2O Community**

## The Tahoe Floor Plan

The Tahoe features a unique floor plan that is complete with two bedrooms and two and a half bathrooms. With over 1,500 square feet of comfortable living space, the Tahoe offers ample space and a wide range of options to make this home YOURS! The front entrance welcomes you into a quaint foyer, coat closet, and a staircase leading upward to the second level of the main living area. Coming from up the stairs, venture into a wide-open space featuring a spacious great room, a state-of-the-art kitchen with a sizable pantry connected to an open dining room, half bathroom, and deck off the rear of the home. This deck is perfect for enjoying sunny afternoons outdoors. The Tahoe features two bedrooms on the top level - an owner's suite alongside another generously sized bedroom, each providing a private bathroom! The Owner's Suite is completed with a tray ceiling, large walk-in closet, and double vanity in the bathroom. This model was designed with all your needs and wants in mind, make The Tahoe the plan you call home today!