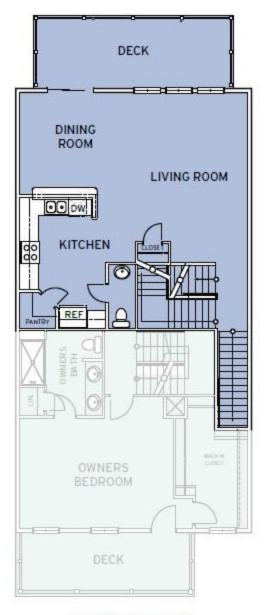

## The Tahoe Floor Plan

The Tahoe features a unique floor plan that is complete with two bedrooms and two and a half bathrooms. With over 1,500 square feet of comfortable living space, the Tahoe offers ample space and a wide range of options to make this home YOURS! The front entrance welcomes you into a quaint foyer, coat closet, and a staircase leading upward to the second level of the main living area. Coming from up the stairs, venture into a wide-open space featuring a spacious great room, a state-of-the-art kitchen with a sizable pantry connected to an open dining room, half bathroom, and deck off the rear of the home. This deck is perfect for enjoying sunny afternoons outdoors. The Tahoe features two bedrooms on the top level - an owner's suite alongside another generously sized bedroom, each providing a private bathroom! The Owner's Suite is completed with a tray ceiling, large walk-in closet, and double vanity in the bathroom. This model was designed with all your needs and wants in mind, make The Tahoe the plan you call home today!

### **SECOND FLOOR**

SECOND FLOOR

**CONTACT US** 757-550-2617

**WWW.CHESHOMES.COM** 