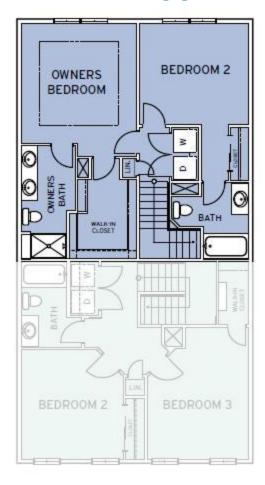

## The Tahoe Floor Plan

The Tahoe features a unique floor plan that is complete with two bedrooms and two and a half bathrooms. With over 1,500 square feet of comfortable living space, the Tahoe offers ample space and a wide range of options to make this home YOURS! The front entrance welcomes you into a quaint foyer, coat closet, and a staircase leading upward to the second level of the main living area. Coming from up the stairs, venture into a wide-open space featuring a spacious great room, a state-of-the-art kitchen with a sizable pantry connected to an open dining room, half bathroom, and deck off the rear of the home. This deck is perfect for enjoying sunny afternoons outdoors. The Tahoe features two bedrooms on the top level - an owner's suite alongside another generously sized bedroom, each providing a private bathroom! The Owner's Suite is completed with a tray ceiling, large walk-in closet, and double vanity in the bathroom. This model was designed with all your needs and wants in mind, make The Tahoe the plan you call home today!

### **THIRD FLOOR**

THIRD FLOOR

**CONTACT US** 757-550-2617

**WWW.CHESHOMES.COM** 