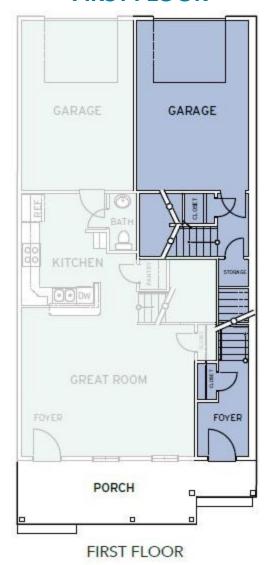

## The Tahoe Floor Plan

The Tahoe features a unique floor plan that is complete with two bedrooms and two and a half bathrooms. With over 1,500 square feet of comfortable living space, the Tahoe offers ample space and a wide range of options to make this home YOURS! The front entrance welcomes you into a quaint foyer, coat closet, and a staircase leading upward to the second level of the main living area. Coming from up the stairs, venture into a wide-open space featuring a spacious great room, a state-of-the-art kitchen with a sizable pantry connected to an open dining room, half bathroom, and deck off the rear of the home. This deck is perfect for enjoying sunny afternoons outdoors. The Tahoe features two bedrooms on the top level - an owner's suite alongside another generously sized bedroom, each providing a private bathroom! The Owner's Suite is completed with a tray ceiling, large walk-in closet, and double vanity in the bathroom. This model was designed with all your needs and wants in mind, make The Tahoe the plan you call home today!

### **FIRST FLOOR**

**CONTACT US** 757-550-2617