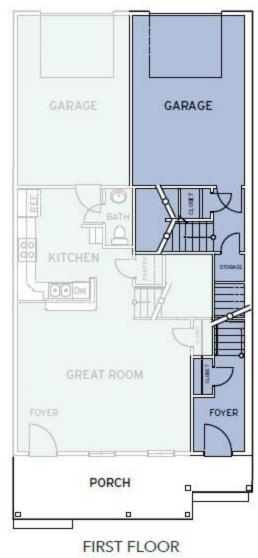

# H2O Community The Tahoe Floor Plan

The Tahoe features a unique floor plan that is complete with two bedrooms and two and a half bathrooms. With over 1,500 square feet of comfortable living space, the Tahoe offers ample space and a wide range of options to make this home YOURS! The front entrance welcomes you into a quaint foyer, coat closet, and a staircase leading upward to the second level of the main living area.Coming from up the stairs, venture into a wide-open space featuring a spacious great room, a state-of-the-art kitchen with a sizable pantry connected to an open dining room, half bathroom, and deck off the rear of the home. This deck is perfect for enjoying sunny afternoons outdoors.The Tahoe features two bedrooms on the top level – an owner's suite alongside another generously sized bedroom, each providing a private bathroom! The Owner's Suite is completed with a tray ceiling, large walk-in closet, and double vanity in the bathroom. This model was designed with all your needs and wants in mind, make The Tahoe the plan you call home today!

**FIRST FLOOR** 