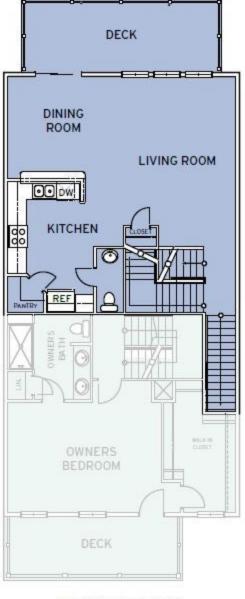

# H2O Community The Tahoe Floor Plan

The Tahoe features a unique floor plan that is complete with two bedrooms and two and a half bathrooms. With over 1,500 square feet of comfortable living space, the Tahoe offers ample space and a wide range of options to make this home YOURS! The front entrance welcomes you into a quaint foyer, coat closet, and a staircase leading upward to the second level of the main living area.Coming from up the stairs, venture into a wide-open space featuring a spacious great room, a state-of-the-art kitchen with a sizable pantry connected to an open dining room, half bathroom, and deck off the rear of the home. This deck is perfect for enjoying sunny afternoons outdoors.The Tahoe features two bedrooms on the top level – an owner's suite alongside another generously sized bedroom, each providing a private bathroom! The Owner's Suite is completed with a tray ceiling, large walk-in closet, and double vanity in the bathroom. This model was designed with all your needs and wants in mind, make The Tahoe the plan you call home today!

# **SECOND FLOOR**

SECOND FLOOR