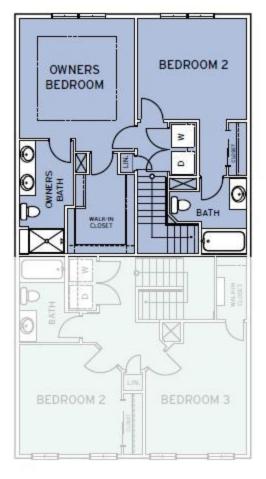

# **SECOND FLOOR**

SECOND FLOOR

# H2O Community The Tahoe Floor Plan

The Tahoe features a unique floor plan that is complete with two bedrooms and two and a half bathrooms. With over 1,500 square feet of comfortable living space, the Tahoe offers ample space and a wide range of options to make this home YOURS! The front entrance welcomes you into a quaint foyer, coat closet, and a staircase leading upward to the second level of the main living area.Coming from up the stairs, venture into a wide-open space featuring a spacious great room, a state-of-the-art kitchen with a sizable pantry connected to an open dining room, half bathroom, and deck off the rear of the home. This deck is perfect for enjoying sunny afternoons outdoors.The Tahoe features two bedrooms on the top level – an owner's suite alongside another generously sized bedroom, each providing a private bathroom! The Owner's Suite is completed with a tray ceiling, large walk-in closet, and double vanity in the bathroom. This model was designed with all your needs and wants in mind, make The Tahoe the plan you call home today!