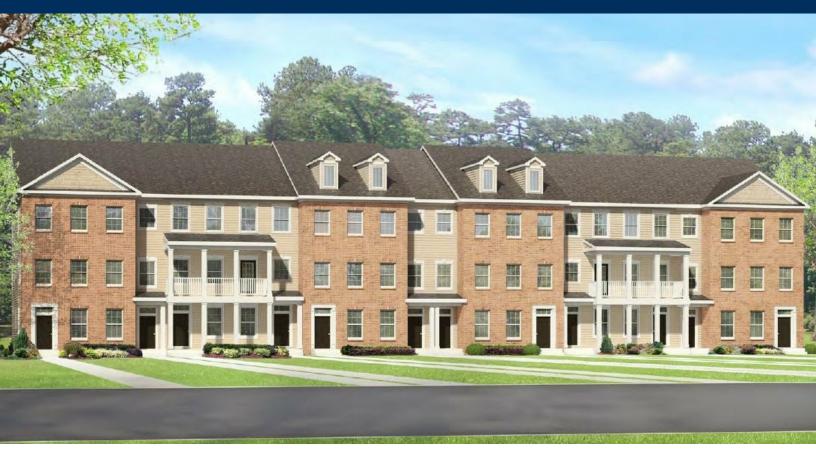

# H2O Community The Tahoe Floor Plan

The Tahoe features a unique floor plan that is complete with two bedrooms and two and a half bathrooms. With over 1,500 square feet of comfortable living space, the Tahoe offers ample space and a wide range of options to make this home YOURS! The front entrance welcomes you into a quaint foyer, coat closet, and a staircase leading upward to the second level of the main living area.Coming from up the stairs, venture into a wide-open space featuring a spacious great room, a state-of-the-art kitchen with a sizable pantry connected to an open dining room, half bathroom, and deck off the rear of the home. This deck is perfect for enjoying sunny afternoons outdoors.The Tahoe features two bedrooms on the top level – an owner's suite alongside another generously sized bedroom, each providing a private bathroom! The Owner's Suite is completed with a tray ceiling, large walk-in closet, and double vanity in the bathroom. This model was designed with all your needs and wants in mind, make The Tahoe the plan you call home today!