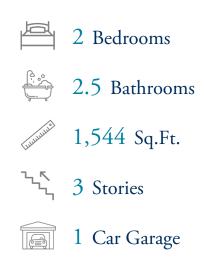

# H2O Community The Tahoe Floor Plan

The Tahoe features a unique floor plan that is complete with two bedrooms and two and a half bathrooms. With over 1,500 square feet of comfortable living space, the Tahoe offers ample space and a wide range of options to make this home YOURS! The front entrance welcomes you into a quaint foyer, coat closet, and a staircase leading upward to the second level of the main living area.Coming from up the stairs, venture into a wide-open space featuring a spacious great room, a state-of-the-art kitchen with a sizable pantry connected to an open dining room, half bathroom, and deck off the rear of the home. This deck is perfect for enjoying sunny afternoons outdoors.The Tahoe features two bedrooms on the top level – an owner's suite alongside another generously sized bedroom, each providing a private bathroom! The Owner's Suite is completed with a tray ceiling, large walk-in closet, and double vanity in the bathroom. This model was designed with all your needs and wants in mind, make The Tahoe the plan you call home today!