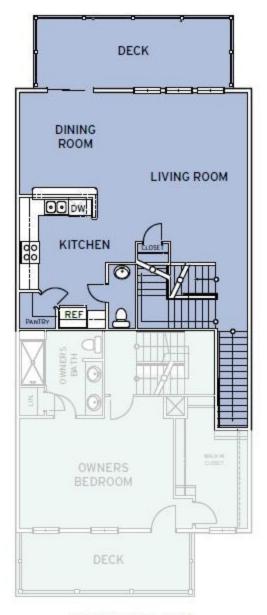

## The Tahoe Floor Plan

The Tahoe features a unique floor plan that is complete with two bedrooms and two and a half bathrooms. With over 1,500 square feet of comfortable living space, the Tahoe offers ample space and a wide range of options to make this home YOURS! The front entrance welcomes you into a quaint foyer, coat closet, and a staircase leading upward to the second level of the main living area. Coming from up the stairs, venture into a wide-open space featuring a spacious great room, a state-of-the-art kitchen with a sizable pantry connected to an open dining room, half bathroom, and deck off the rear of the home. This deck is perfect for enjoying sunny afternoons outdoors. The Tahoe features two bedrooms on the top level – an owner's suite alongside another generously sized bedroom, each providing a private bathroom! The Owner's Suite is completed with a tray ceiling, large walk-in closet, and double vanity in the bathroom. This model was designed with all your needs and wants in mind, make The Tahoe the plan you call home today!

### **SECOND FLOOR**

SECOND FLOOR

**CONTACT US** 757-550-2617