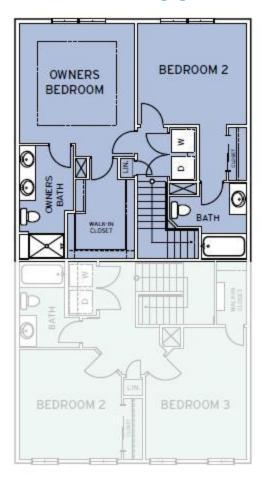

## The Tahoe Floor Plan

The Tahoe features a unique floor plan that is complete with two bedrooms and two and a half bathrooms. With over 1,500 square feet of comfortable living space, the Tahoe offers ample space and a wide range of options to make this home YOURS! The front entrance welcomes you into a quaint foyer, coat closet, and a staircase leading upward to the second level of the main living area. Coming from up the stairs, venture into a wide-open space featuring a spacious great room, a state-of-the-art kitchen with a sizable pantry connected to an open dining room, half bathroom, and deck off the rear of the home. This deck is perfect for enjoying sunny afternoons outdoors. The Tahoe features two bedrooms on the top level – an owner's suite alongside another generously sized bedroom, each providing a private bathroom! The Owner's Suite is completed with a tray ceiling, large walk-in closet, and double vanity in the bathroom. This model was designed with all your needs and wants in mind, make The Tahoe the plan you call home today!

### **THIRD FLOOR**

THIRD FLOOR

**CONTACT US** 757-550-2617