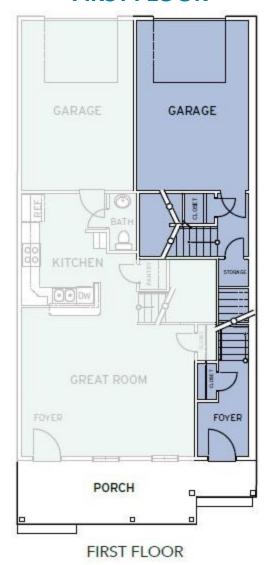

## The Tahoe Floor Plan

The Tahoe features a unique floor plan that is complete with two bedrooms and two and a half bathrooms. With over 1,500 square feet of comfortable living space, the Tahoe offers ample space and a wide range of options to make this home YOURS! The front entrance welcomes you into a quaint foyer, coat closet, and a staircase leading upward to the second level of the main living area. Coming from up the stairs, venture into a wide-open space featuring a spacious great room, a state-of-the-art kitchen with a sizable pantry connected to an open dining room, half bathroom, and deck off the rear of the home. This deck is perfect for enjoying sunny afternoons outdoors. The Tahoe features two bedrooms on the top level – an owner's suite alongside another generously sized bedroom, each providing a private bathroom! The Owner's Suite is completed with a tray ceiling, large walk-in closet, and double vanity in the bathroom. This model was designed with all your needs and wants in mind, make The Tahoe the plan you call home today!

### **FIRST FLOOR**

**CONTACT US** 757-550-2617