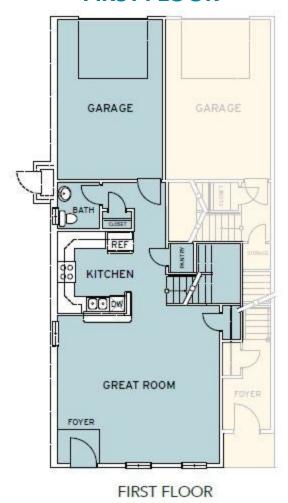

## The Champlain Floor Plan

The Champlain is our largest three-story townhome plan featuring three spacious bedrooms with two and a half baths. Enter into this plan into a foyer that leads you to the vast great room connected to the state-of-the-art kitchen. The first floor also offers a half bathroom and one car garage. Up the staircase onto the second floor, you will find two generously sized bedrooms each with two windows a piece giving plenty of natural light. This floor also features a full bathroom and laundry room. This model's owner's suite is on the top level for maximum privacy. This large owner's suite is finished with a tray ceiling and a roomy walk-in closet. The owner's bathroom completes the space with a soaking tub, shower, and double vanity along with a separate toilet room. Equally stunning outside as it is inside, this gorgeous model is meant for years of comfort. As with all models, a single-car, rear-loading garage offers a discreet entrance to and exit from your home. Call The Champlain home today!

### **FIRST FLOOR**

**CONTACT US** 757-550-2617