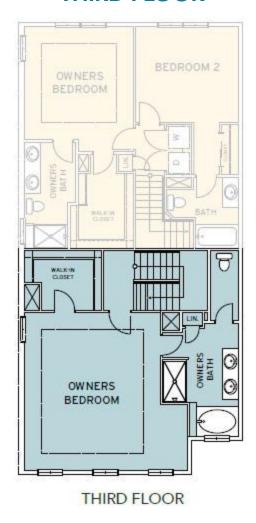

## The Champlain Floor Plan

The Champlain is our largest three-story townhome plan featuring three spacious bedrooms with two and a half baths. Enter into this plan into a foyer that leads you to the vast great room connected to the state-of-the-art kitchen. The first floor also offers a half bathroom and one car garage. Up the staircase onto the second floor, you will find two generously sized bedrooms each with two windows a piece giving plenty of natural light. This floor also features a full bathroom and laundry room. This model's owner's suite is on the top level for maximum privacy. This large owner's suite is finished with a tray ceiling and a roomy walk-in closet. The owner's bathroom completes the space with a soaking tub, shower, and double vanity along with a separate toilet room. Equally stunning outside as it is inside, this gorgeous model is meant for years of comfort. As with all models, a single-car, rear-loading garage offers a discreet entrance to and exit from your home. Call The Champlain home today!

### **THIRD FLOOR**

**CONTACT US** 757-550-2617

**WWW.CHESHOMES.COM** 