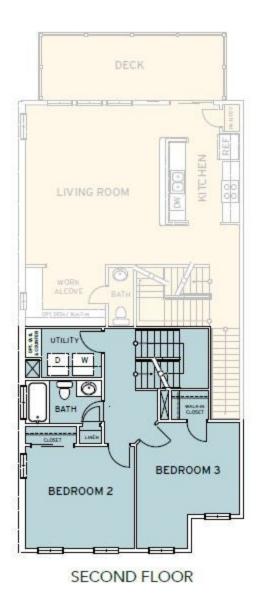

## The Champlain Floor Plan

The Champlain is our largest three-story townhome plan featuring three spacious bedrooms with two and a half baths. Enter into this plan into a foyer that leads you to the vast great room connected to the state-of-the-art kitchen. The first floor also offers a half bathroom and one car garage. Up the staircase onto the second floor, you will find two generously sized bedrooms each with two windows a piece giving plenty of natural light. This floor also features a full bathroom and laundry room. This model's owner's suite is on the top level for maximum privacy. This large owner's suite is finished with a tray ceiling and a roomy walk-in closet. The owner's bathroom completes the space with a soaking tub, shower, and double vanity along with a separate toilet room. Equally stunning outside as it is inside, this gorgeous model is meant for years of comfort. As with all models, a single-car, rear-loading garage offers a discreet entrance to and exit from your home. Call The Champlain home today!

### **SECOND FLOOR**

**CONTACT US** 757-550-2617

**WWW.CHESHOMES.COM** 