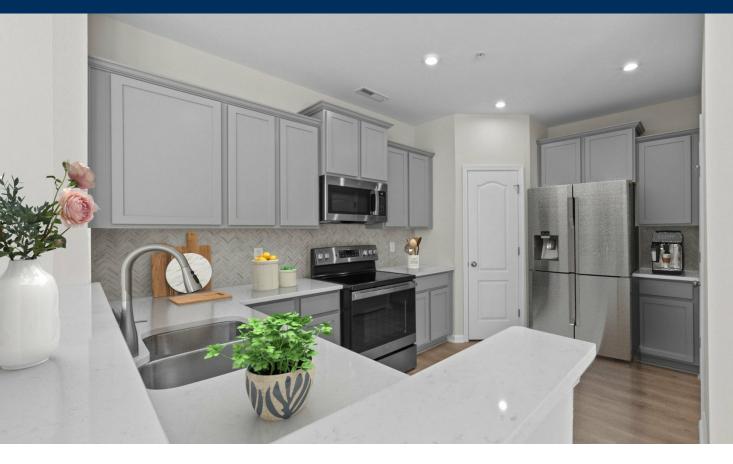

## H2O Community The Huron Floor Plan

The Huron features a unique floor plan that is complete with two bedrooms and two and a half bathrooms. With over 1,500 square feet of comfortable living space, The Huron offers ample space and a wide range of options to make this home YOURS!The front entrance welcomes you into a quaint foyer, complete with a coat closet and a staircase leading upward to the second level of the main living area.Coming from up the stairs, you are invited into a wide-open space featuring a spacious great room, a state-of-the-art kitchen with a sizable pantry connected to an open dining room, half bathroom, and deck off the rear of the home. This deck is perfect for enjoying sunny afternoons outdoors.The Huron features two bedrooms on the top level - an owner's suite alongside another generously sized bedroom each providing a private bathroom! The Owner's Suite is completed with a tray ceiling, large walk-in closet, and double vanity in the bathroom. This model was designed with all your needs and wants in mind, make The Huron the plan you call home today!