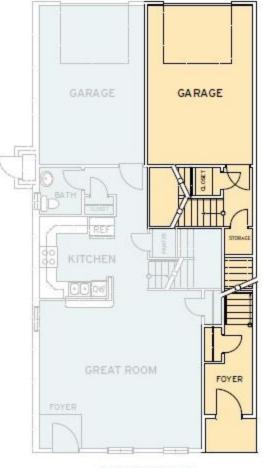

## H2O Community The Huron Floor Plan

The Huron features a unique floor plan that is complete with two bedrooms and two and a half bathrooms. With over 1,500 square feet of comfortable living space, The Huron offers ample space and a wide range of options to make this home YOURS!The front entrance welcomes you into a quaint foyer, complete with a coat closet and a staircase leading upward to the second level of the main living area.Coming from up the stairs, you are invited into a wide-open space featuring a spacious great room, a state-of-the-art kitchen with a sizable pantry connected to an open dining room, half bathroom, and deck off the rear of the home. This deck is perfect for enjoying sunny afternoons outdoors.The Huron features two bedrooms on the top level - an owner's suite alongside another generously sized bedroom each providing a private bathroom! The Owner's Suite is completed with a tray ceiling, large walk-in closet, and double vanity in the bathroom. This model was designed with all your needs and wants in mind, make The Huron the plan you call home today!

**FIRST FLOOR** 

FIRST FLOOR

**CONTACT US** 757-550-2617