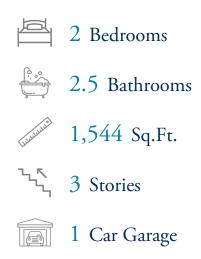

## H2O Community The Huron Floor Plan

The Huron features a unique floor plan that is complete with two bedrooms and two and a half bathrooms. With over 1,500 square feet of comfortable living space, The Huron offers ample space and a wide range of options to make this home YOURS!The front entrance welcomes you into a quaint foyer, complete with a coat closet and a staircase leading upward to the second level of the main living area.Coming from up the stairs, you are invited into a wide-open space featuring a spacious great room, a state-of-the-art kitchen with a sizable pantry connected to an open dining room, half bathroom, and deck off the rear of the home. This deck is perfect for enjoying sunny afternoons outdoors.The Huron features two bedrooms on the top level - an owner's suite alongside another generously sized bedroom each providing a private bathroom! The Owner's Suite is completed with a tray ceiling, large walk-in closet, and double vanity in the bathroom. This model was designed with all your needs and wants in mind, make The Huron the plan you call home today!