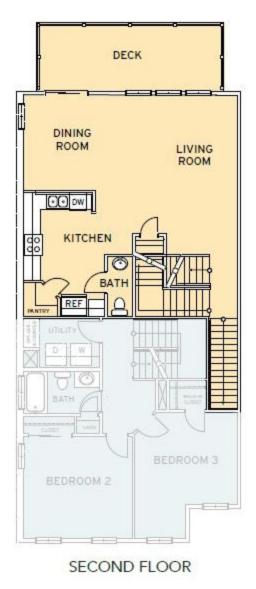

## H2O Community The Huron Floor Plan

The Huron features a unique floor plan that is complete with two bedrooms and two and a half bathrooms. With over 1,500 square feet of comfortable living space, The Huron offers ample space and a wide range of options to make this home YOURS!The front entrance welcomes you into a quaint foyer, complete with a coat closet and a staircase leading upward to the second level of the main living area.Coming from up the stairs, you are invited into a wide-open space featuring a spacious great room, a state-of-the-art kitchen with a sizable pantry connected to an open dining room, half bathroom, and deck off the rear of the home. This deck is perfect for enjoying sunny afternoons outdoors.The Huron features two bedrooms on the top level - an owner's suite alongside another generously sized bedroom each providing a private bathroom! The Owner's Suite is completed with a tray ceiling, large walk-in closet, and double vanity in the bathroom. This model was designed with all your needs and wants in mind, make The Huron the plan you call home today!

### **SECOND FLOOR**