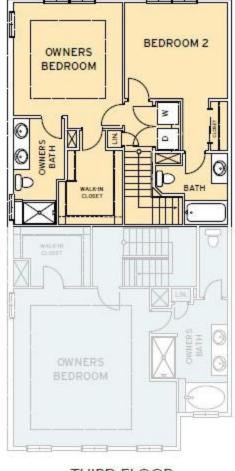

**THIRD FLOOR** 

THIRD FLOOR

**CONTACT US** 757-550-2617

## H2O Community The Huron Floor Plan

The Huron features a unique floor plan that is complete with two bedrooms and two and a half bathrooms. With over 1,500 square feet of comfortable living space, The Huron offers ample space and a wide range of options to make this home YOURS!The front entrance welcomes you into a quaint foyer, complete with a coat closet and a staircase leading upward to the second level of the main living area.Coming from up the stairs, you are invited into a wide-open space featuring a spacious great room, a state-of-the-art kitchen with a sizable pantry connected to an open dining room, half bathroom, and deck off the rear of the home. This deck is perfect for enjoying sunny afternoons outdoors.The Huron features two bedrooms on the top level - an owner's suite alongside another generously sized bedroom each providing a private bathroom! The Owner's Suite is completed with a tray ceiling, large walk-in closet, and double vanity in the bathroom. This model was designed with all your needs and wants in mind, make The Huron the plan you call home today!