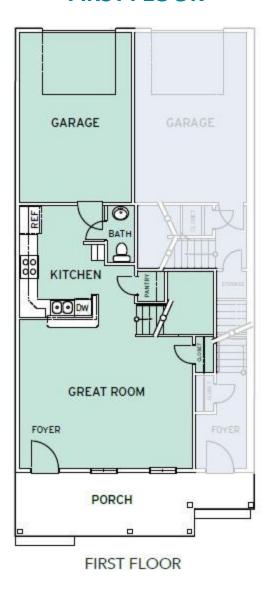

## The Placid Floor Plan

The Placid features a unique floorplan that is complete with three bedrooms, two and a half bathrooms, 1,650 square feet, and a one-car garage. This floorplan is comfortably quaint and ready to be called home! The Placid features a huge great room for entertaining or relaxation, a spacious kitchen fit for any connoisseur, plus a half bath and single-car, rear-loading garage on the first level with a shared sizeable welcoming front porch. There are plenty of rooms for family or roommates. First off, the owner's suite on the second floor is located alongside a luxurious owner's bathroom with double vanity and a massive walkin closet. The owner's suite leads outdoors to a deck perfect for spending sunny afternoons on. On the third floor, you will find two more generously sized bedrooms with a full bathroom, laundry closet, and large linen closet beside. This home is built with beauty and convenience in mind. Make The Placid the place you call home today!

## **FIRST FLOOR**

**CONTACT US** 757-550-2617