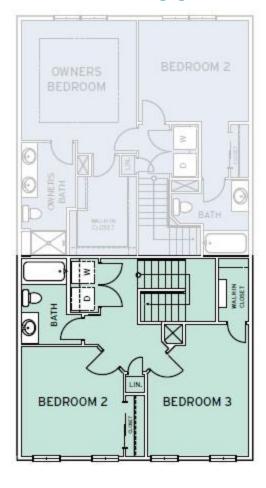

## The Placid Floor Plan

The Placid features a unique floorplan that is complete with three bedrooms, two and a half bathrooms, 1,650 square feet, and a one-car garage. This floorplan is comfortably quaint and ready to be called home! The Placid features a huge great room for entertaining or relaxation, a spacious kitchen fit for any connoisseur, plus a half bath and single-car, rear-loading garage on the first level with a shared sizeable welcoming front porch. There are plenty of rooms for family or roommates. First off, the owner's suite on the second floor is located alongside a luxurious owner's bathroom with double vanity and a massive walkin closet. The owner's suite leads outdoors to a deck perfect for spending sunny afternoons on. On the third floor, you will find two more generously sized bedrooms with a full bathroom, laundry closet, and large linen closet beside. This home is built with beauty and convenience in mind. Make The Placid the place you call home today!

### **THIRD FLOOR**

THIRD FLOOR

**CONTACT US** 757-550-2617