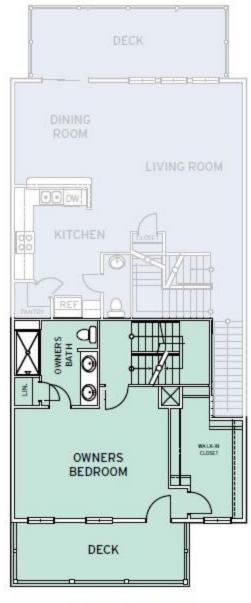

## The Placid Floor Plan

The Placid features a unique floorplan that is complete with three bedrooms, two and a half bathrooms, 1,650 square feet, and a one-car garage. This floorplan is comfortably quaint and ready to be called home! The Placid features a huge great room for entertaining or relaxation, a spacious kitchen fit for any connoisseur, plus a half bath and single-car, rear-loading garage on the first level with a shared sizeable welcoming front porch. There are plenty of rooms for family or roommates. First off, the owner's suite on the second floor is located alongside a luxurious owner's bathroom with double vanity and a massive walkin closet. The owner's suite leads outdoors to a deck perfect for spending sunny afternoons on. On the third floor, you will find two more generously sized bedrooms with a full bathroom, laundry closet, and large linen closet beside. This home is built with beauty and convenience in mind. Make The Placid the place you call home today!

### **SECOND FLOOR**

SECOND FLOOR

**CONTACT US** 757-550-2617