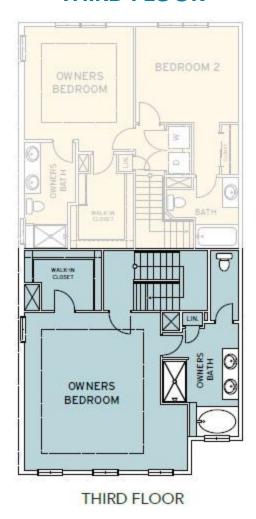

## The Champlain Floor Plan

The Champlain is our largest three-story townhome plan featuring three spacious bedrooms with two and a half baths. Enter into this plan into a foyer that leads you to the vast great room connected to the state-of-the-art kitchen. The first floor also offers a half bathroom and one car garage. Up the staircase onto the second floor, you will find two generously sized bedrooms each with two windows a piece giving plenty of natural light. This floor also features a full bathroom and laundry room. This model's owner's suite is on the top level for maximum privacy. This large owner's suite is finished with a tray ceiling and a roomy walk-in closet. The owner's bathroom completes the space with a soaking tub, shower, and double vanity along with a separate toilet room. Equally stunning outside as it is inside, this gorgeous model is meant for years of comfort. As with all models, a single-car, rear-loading garage offers discreet entrance to and exit from your home. Call The Champlain home today!

### **THIRD FLOOR**

**CONTACT US** 757-550-2617

**WWW.CHESHOMES.COM** 