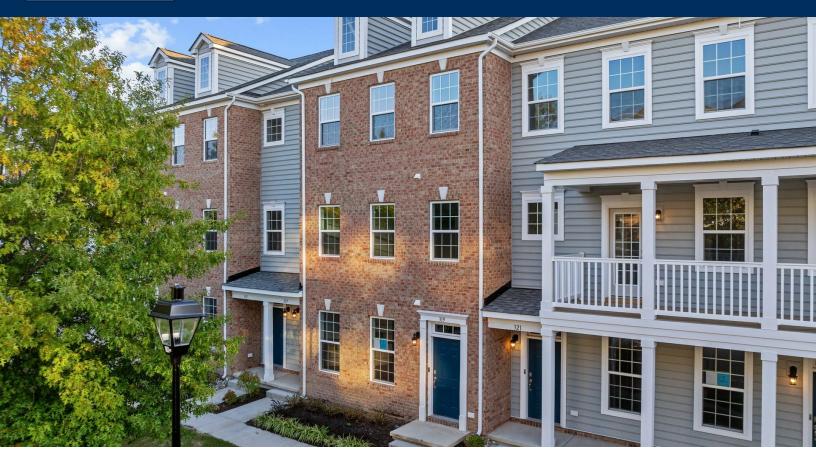

## The Champlain Floor Plan

The Champlain is our largest three-story townhome plan featuring three spacious bedrooms with two and a half baths. Enter into this plan into a foyer that leads you to the vast great room connected to the state-of-the-art kitchen. The first floor also offers a half bathroom and one car garage. Up the staircase onto the second floor, you will find two generously sized bedrooms each with two windows a piece giving plenty of natural light. This floor also features a full bathroom and laundry room. This model's owner's suite is on the top level for maximum privacy. This large owner's suite is finished with a tray ceiling and a roomy walk-in closet. The owner's bathroom completes the space with a soaking tub, shower, and double vanity along with a separate toilet room. Equally stunning outside as it is inside, this gorgeous model is meant for years of comfort. As with all models, a single-car, rear-loading garage offers discreet entrance to and exit from your home. Call The Champlain home today!