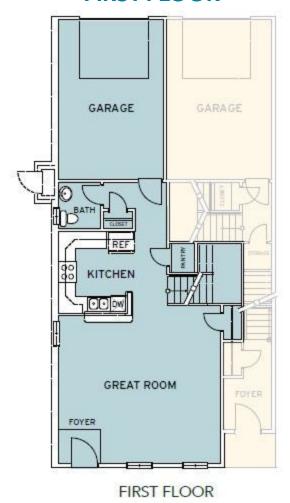

## The Champlain Floor Plan

The Champlain is our largest three-story townhome plan featuring three spacious bedrooms with two and a half baths. Enter into this plan into a foyer that leads you to the vast great room connected to the state-of-the-art kitchen. The first floor also offers a half bathroom and one car garage. Up the staircase onto the second floor, you will find two generously sized bedrooms each with two windows a piece giving plenty of natural light. This floor also features a full bathroom and laundry room. This model's owner's suite is on the top level for maximum privacy. This large owner's suite is finished with a tray ceiling and a roomy walk-in closet. The owner's bathroom completes the space with a soaking tub, shower, and double vanity along with a separate toilet room. Equally stunning outside as it is inside, this gorgeous model is meant for years of comfort. As with all models, a single-car, rear-loading garage offers discreet entrance to and exit from your home. Call The Champlain home today!

### **FIRST FLOOR**