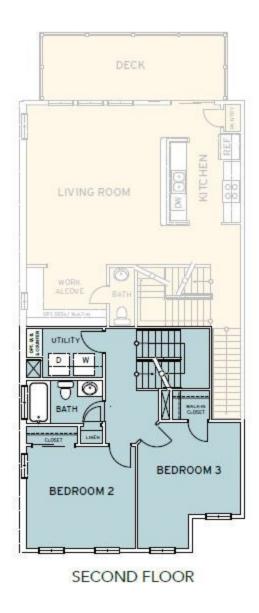

## The Champlain Floor Plan

The Champlain is our largest three-story townhome plan featuring three spacious bedrooms with two and a half baths. Enter into this plan into a foyer that leads you to the vast great room connected to the state-of-the-art kitchen. The first floor also offers a half bathroom and one car garage. Up the staircase onto the second floor, you will find two generously sized bedrooms each with two windows a piece giving plenty of natural light. This floor also features a full bathroom and laundry room. This model's owner's suite is on the top level for maximum privacy. This large owner's suite is finished with a tray ceiling and a roomy walk-in closet. The owner's bathroom completes the space with a soaking tub, shower, and double vanity along with a separate toilet room. Equally stunning outside as it is inside, this gorgeous model is meant for years of comfort. As with all models, a single-car, rear-loading garage offers discreet entrance to and exit from your home. Call The Champlain home today!

### **SECOND FLOOR**

**CONTACT US** 757-550-2617

**WWW.CHESHOMES.COM** 