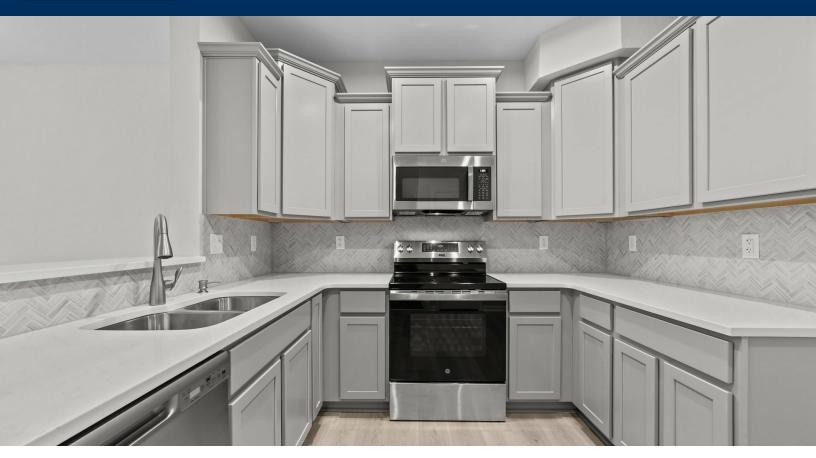

## The Champlain Floor Plan

The Champlain is our largest three-story townhome plan featuring three spacious bedrooms with two and a half baths. Enter into this plan into a foyer that leads you to the vast great room connected to the state-of-the-art kitchen. The first floor also offers a half bathroom and one car garage. Up the staircase onto the second floor, you will find two generously sized bedrooms each with two windows a piece giving plenty of natural light. This floor also features a full bathroom and laundry room. This model's owner's suite is on the top level for maximum privacy. This large owner's suite is finished with a tray ceiling and a roomy walk-in closet. The owner's bathroom completes the space with a soaking tub, shower, and double vanity along with a separate toilet room. Equally stunning outside as it is inside, this gorgeous model is meant for years of comfort. As with all models, a single-car, rear-loading garage offers discreet entrance to and exit from your home. Call The Champlain home today! \*\*Please call our Online Sales Consultants at 757-550-2617 to ...