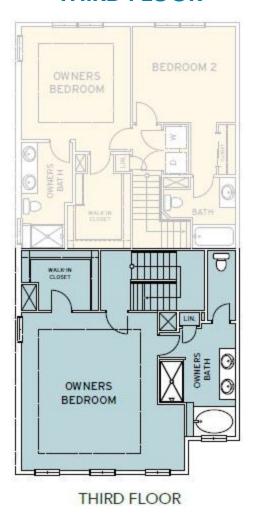

## The Champlain Floor Plan

The Champlain is our largest three-story townhome plan featuring three spacious bedrooms with two and a half baths. Enter into this plan into a foyer that leads you to the vast great room connected to the state-of-the-art kitchen. The first floor also offers a half bathroom and one car garage. Up the staircase onto the second floor, you will find two generously sized bedrooms each with two windows a piece giving plenty of natural light. This floor also features a full bathroom and laundry room. This model's owner's suite is on the top level for maximum privacy. This large owner's suite is finished with a tray ceiling and a roomy walk-in closet. The owner's bathroom completes the space with a soaking tub, shower, and double vanity along with a separate toilet room. Equally stunning outside as it is inside, this gorgeous model is meant for years of comfort. As with all models, a single-car, rear-loading garage offers discreet entrance to and exit from your home. Call The Champlain home today! \*\*Please call our Online Sales Consultants at 757-550-2617 to ...

### **THIRD FLOOR**

**CONTACT US** 757-550-2617

**WWW.CHESHOMES.COM** 