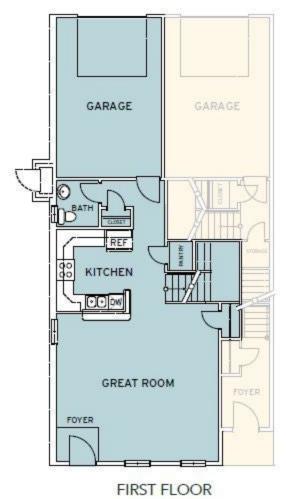

## The Champlain Floor Plan

The Champlain is our largest three-story townhome plan featuring three spacious bedrooms with two and a half baths. Enter into this plan into a foyer that leads you to the vast great room connected to the state-of-the-art kitchen. The first floor also offers a half bathroom and one car garage. Up the staircase onto the second floor, you will find two generously sized bedrooms each with two windows a piece giving plenty of natural light. This floor also features a full bathroom and laundry room. This model's owner's suite is on the top level for maximum privacy. This large owner's suite is finished with a tray ceiling and a roomy walk-in closet. The owner's bathroom completes the space with a soaking tub, shower, and double vanity along with a separate toilet room. Equally stunning outside as it is inside, this gorgeous model is meant for years of comfort. As with all models, a single-car, rear-loading garage offers discreet entrance to and exit from your home. Call The Champlain home today! \*\*Please call our Online Sales Consultants at 757-550-2617 to ...

### **FIRST FLOOR**