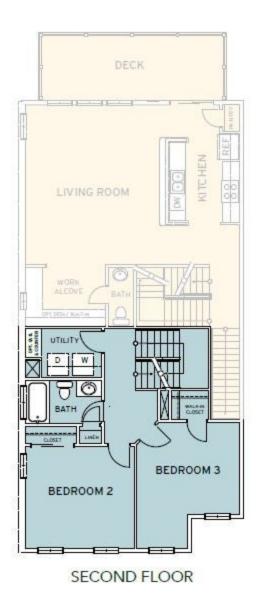

## The Champlain Floor Plan

The Champlain is our largest three-story townhome plan featuring three spacious bedrooms with two and a half baths. Enter into this plan into a foyer that leads you to the vast great room connected to the state-of-the-art kitchen. The first floor also offers a half bathroom and one car garage. Up the staircase onto the second floor, you will find two generously sized bedrooms each with two windows a piece giving plenty of natural light. This floor also features a full bathroom and laundry room. This model's owner's suite is on the top level for maximum privacy. This large owner's suite is finished with a tray ceiling and a roomy walk-in closet. The owner's bathroom completes the space with a soaking tub, shower, and double vanity along with a separate toilet room. Equally stunning outside as it is inside, this gorgeous model is meant for years of comfort. As with all models, a single-car, rear-loading garage offers discreet entrance to and exit from your home. Call The Champlain home today! \*\*Please call our Online Sales Consultants at 757-550-2617 to ...

### **SECOND FLOOR**

**CONTACT US** 757-550-2617

**WWW.CHESHOMES.COM** 