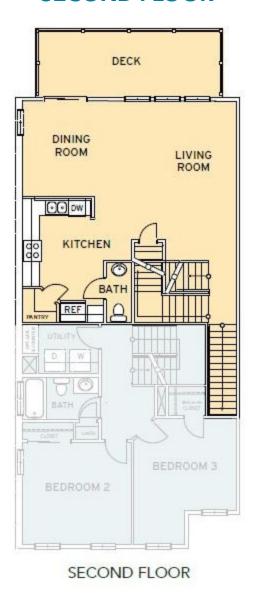

### **SECOND FLOOR**

**CONTACT US** 757-550-2617

**WWW.CHESHOMES.COM** 

## The Huron Floor Plan

The Huron features a unique floor plan that is complete with two bedrooms and two and a half bathrooms. With over 1,500 square feet of comfortable living space, The Huron offers ample space and a wide range of options to make this home YOURS!The front entrance welcomes you into a quaint foyer, complete with a coat closet and a staircase leading upward to the second level of the main living area. Coming from up the stairs, you are invited into a wide-open space featuring a spacious great room, a state-of-the-art kitchen with a sizable pantry connected to an open dining room, half bathroom, and deck off the rear of the home. This deck is perfect for enjoying sunny afternoons outdoors. The Huron features two bedrooms on the top level - an owner's suite alongside another generously sized bedroom each providing a private bathroom! The Owner's Suite is completed with a tray ceiling, large walk-in closet, and double vanity in the bathroom. This model was designed with all your needs and wants in mind, make The Huron the plan you call home today!