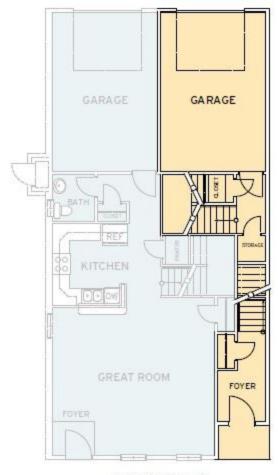

## **FIRST FLOOR**

FIRST FLOOR

## The Huron Floor Plan

The Huron features a unique floor plan that is complete with two bedrooms and two and a half bathrooms. With over 1,500 square feet of comfortable living space, The Huron offers ample space and a wide range of options to make this home YOURS!The front entrance welcomes you into a quaint foyer, complete with a coat closet and a staircase leading upward to the second level of the main living area. Coming from up the stairs, you are invited into a wide-open space featuring a spacious great room, a state-of-the-art kitchen with a sizable pantry connected to an open dining room, half bathroom, and deck off the rear of the home. This deck is perfect for enjoying sunny afternoons outdoors. The Huron features two bedrooms on the top level - an owner's suite alongside another generously sized bedroom each providing a private bathroom! The Owner's Suite is completed with a tray ceiling, large walk-in closet, and double vanity in the bathroom. This model was designed with all your needs and wants in mind, make The Huron the plan you call home today!