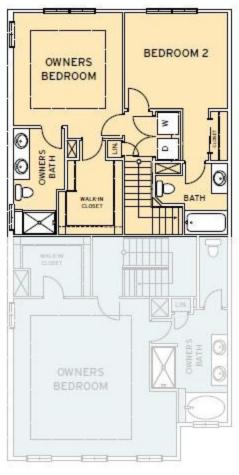

### **THIRD FLOOR**

THIRD FLOOR

## The Huron Floor Plan

The Huron features a unique floor plan that is complete with two bedrooms and two and a half bathrooms. With over 1,500 square feet of comfortable living space, The Huron offers ample space and a wide range of options to make this home YOURS!The front entrance welcomes you into a quaint foyer, complete with a coat closet and a staircase leading upward to the second level of the main living area. Coming from up the stairs, you are invited into a wide-open space featuring a spacious great room, a state-of-the-art kitchen with a sizable pantry connected to an open dining room, half bathroom, and deck off the rear of the home. This deck is perfect for enjoying sunny afternoons outdoors. The Huron features two bedrooms on the top level - an owner's suite alongside another generously sized bedroom each providing a private bathroom! The Owner's Suite is completed with a tray ceiling, large walk-in closet, and double vanity in the bathroom. This model was designed with all your needs and wants in mind, make The Huron the plan you call home today!