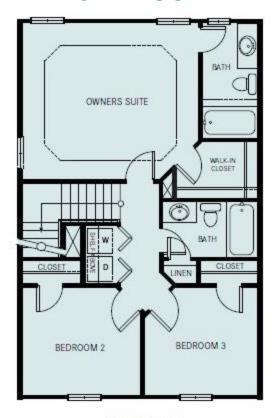

# The Ambrosia Floor Plan

The 3-story Ambrosia townhome mdoel features a unique floor plan that is complete with two bedrooms, two and a half bathrooms, and a one-car garage. With 1,818 square feet of comfortable living space, The Ambrosia offers ample space. On the first-floor, utilize a large recreation room as well as an abundance of extra storage space. Just up the stairs, find a powder room that accompanies a large living area and open kitchen and dining space. Enjoy a morning coffee or peaceful evening on the spacious deck past the kitchen. Along with the beautiful Owner's Suite, the third floor offers an additional bedroom with a walk-in closet, full bathroom, and laundry room. Built with all your needs and wants in mind, find your dream home in The Ambrosia model today!

## **3RD FLOOR**

Third Floor