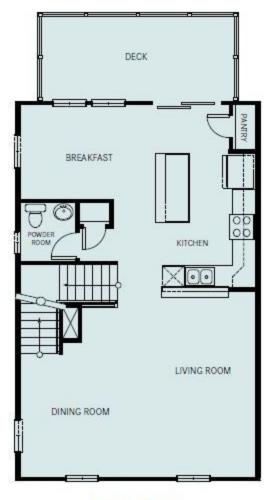

# The Ambrosia Floor Plan

The 3-story Ambrosia townhome mdoel features a unique floor plan that is complete with two bedrooms, two and a half bathrooms, and a one-car garage. With 1,818 square feet of comfortable living space, The Ambrosia offers ample space. On the first-floor, utilize a large recreation room as well as an abundance of extra storage space. Just up the stairs, find a powder room that accompanies a large living area and open kitchen and dining space. Enjoy a morning coffee or peaceful evening on the spacious deck past the kitchen. Along with the beautiful Owner's Suite, the third floor offers an additional bedroom with a walk-in closet, full bathroom, and laundry room. Built with all your needs and wants in mind, find your dream home in The Ambrosia model today!

## **2ND FLOOR**

Second Floor