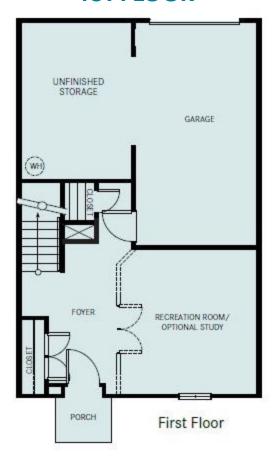

# The Ambrosia Floor Plan

The 3-story Ambrosia townhome mdoel features a unique floor plan that is complete with two bedrooms, two and a half bathrooms, and a one-car garage. With 1,818 square feet of comfortable living space, The Ambrosia offers ample space. On the first-floor, utilize a large recreation room as well as an abundance of extra storage space. Just up the stairs, find a powder room that accompanies a large living area and open kitchen and dining space. Enjoy a morning coffee or peaceful evening on the spacious deck past the kitchen. Along with the beautiful Owner's Suite, the third floor offers an additional bedroom with a walk-in closet, full bathroom, and laundry room. Built with all your needs and wants in mind, find your dream home in The Ambrosia model today!

#### **1ST FLOOR**

**CONTACT US** 757-550-2617

**WWW.CHESHOMES.COM** 