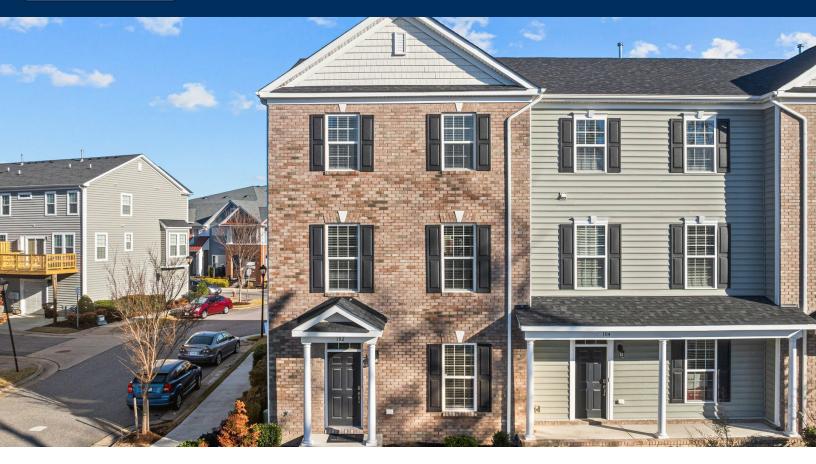

# The Ambrosia Floor Plan

The 3-story Ambrosia townhome mdoel features a unique floor plan that is complete with two bedrooms, two and a half bathrooms, and a one-car garage. With 1,818 square feet of comfortable living space, The Ambrosia offers ample space. On the first-floor, utilize a large recreation room as well as an abundance of extra storage space. Just up the stairs, find a powder room that accompanies a large living area and open kitchen and dining space. Enjoy a morning coffee or peaceful evening on the spacious deck past the kitchen. Along with the beautiful Owner's Suite, the third floor offers an additional bedroom with a walk-in closet, full bathroom, and laundry room. Built with all your needs and wants in mind, find your dream home in The Ambrosia model today!

\$354,900

3 Bedrooms

2.5 Bathrooms

1,818 Sq.Ft.

3 Stories

1 Car Garage

**CONTACT US** 757-550-2617

**WWW.CHESHOMES.COM** 