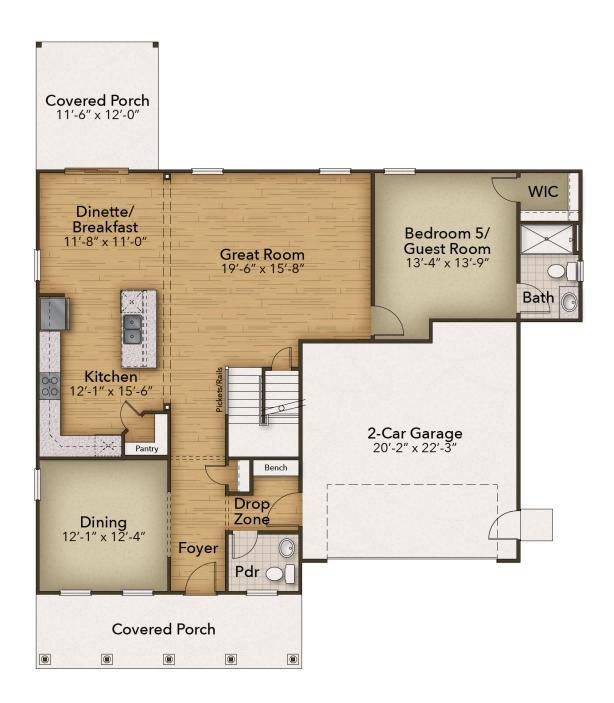

## The Azalea Floor Plan

Welcome to The Azalea model! With 3,016 square feet of natural lighting and open space, this floorplan is irresistible. Beyond your dining room or possible study, awaits a large living room opening into the kitchen separated by a large island and breakfast. This spacious area allows for plenty of entertaining. Just beyond the main living area is a guest suite with a generously sized closet and full bathroom. Take the steps and open the double doors to your sanctuary. The Owner's Suite features a sitting room, two huge walk-in closets, and an Owner's Bathroom with double bowl vanity sinks and a linen closet for extra storage. For your everyday convenience, the laundry room is right down the hall. Three additional bedrooms accompany the Owner's Suite, a loft area, and two full bathrooms. The Azalea is the perfect home for a growing family with more than enough space for all!

## **FIRST FLOOR**

**CONTACT US** 757-550-2617

**WWW.CHESHOMES.COM** 