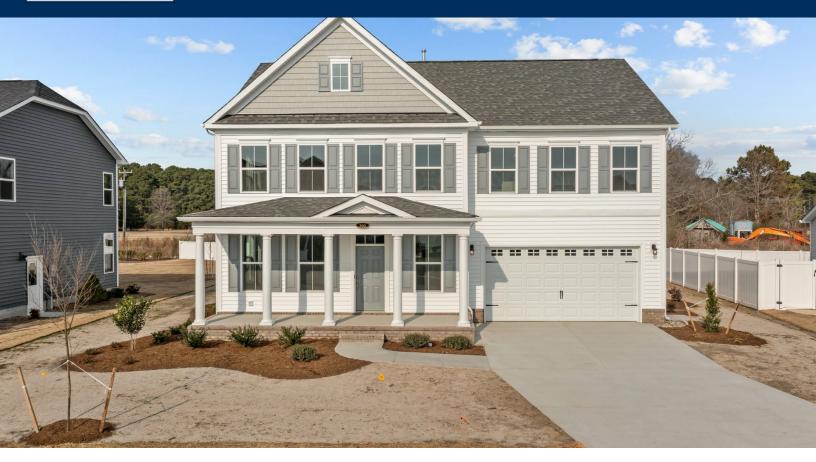

## **Haven at Centerville Community**

## The Azalea Floor Plan

Welcome to The Azalea model! With 3,016 square feet of natural lighting and open space, this floorplan is irresistible. Beyond your dining room or possible study, awaits a large living room opening into the kitchen separated by a large island and breakfast. This spacious area allows for plenty of entertaining. Just beyond the main living area is a guest suite with a generously sized closet and full bathroom. Take the steps and open the double doors to your sanctuary. The Owner's Suite features a sitting room, two huge walk-in closets, and an Owner's Bathroom with double bowl vanity sinks and a linen closet for extra storage. For your everyday convenience, the laundry room is right down the hall. Three additional bedrooms accompany the Owner's Suite, a loft area, and two full bathrooms. The Azalea is the perfect home for a growing family with more than enough space for all!

\$718,900

5 Bedrooms

4.5 Bathrooms

3,081 Sq.Ft.

2 Stories

2 Car Garage

**CONTACT US** 757-550-2617

**WWW.CHESHOMES.COM** 