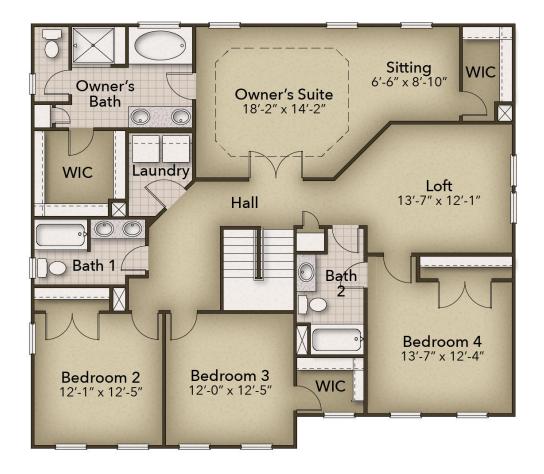

## The Azalea Floor Plan

Welcome to The Azalea model! With 3,016 square feet of natural lighting and open space, this floorplan is irresistible. Beyond your dining room or possible study, awaits a large living room opening into the kitchen separated by a large island and breakfast. This spacious area allows for plenty of entertaining. Just beyond the main living area is a guest suite with a generously sized closet and full bathroom. Take the steps and open the double doors to your sanctuary. The Owner's Suite features a sitting room, two huge walk-in closets, and an Owner's Bathroom with double bowl vanity sinks and a linen closet for extra storage. For your everyday convenience, the laundry room is right down the hall. Three additional bedrooms accompany the Owner's Suite, a loft area, and two full bathrooms. The Azalea is the perfect home for a growing family with more than enough space for all!

## **SECOND FLOOR**

**CONTACT US** 757-550-2617

**WWW.CHESHOMES.COM** 