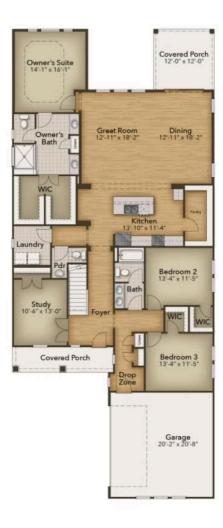

## From \$549,900

Exquisite design along with lovely curb appeal, The two-car side load garage set the tone for style and functionality. The large covered front porch is the perfect place to relax and enjoy the evening. Enter into the large foyer with a study on the left with a french door enclosure. Just off the garage is a drop zone area, perfect for dropping off those flip-flops that are coming back from the resort-style pool! The second and third bedrooms, along with large walk-in closets are across from the foyer providing separation from the rest of the downstairs living space. Stroll into the open kitchen with a large pantry, great room, and dining room area, great to gather for an exquisite dinner or relax with family. The large laundry room is conveniently located on the first floor leading past a powder room. The private Owner's Suite with enormous Bathroom and double walk-in closets makes the perfect sanctuary. The second floor provides a loft or game room, fourth and fifth Bedroom, and Full Bathroom. This home ranges from 2,415-3,385 square feet based on the options chosen.