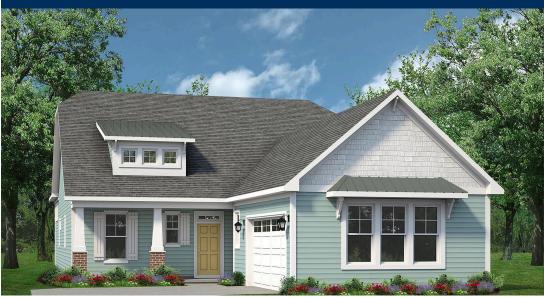

## From \$549,900

Exquisite design along with lovely curb appeal, The two-car side load garage set the tone for style and functionality. The large covered front porch is the perfect place to relax and enjoy the evening. Enter into the large foyer with a study on the left with a french door enclosure. Just off the garage is a drop zone area, perfect for dropping off those flip-flops that are coming back from the resort-style pool! The second and third bedrooms, along with large walk-in closets are across from the foyer providing separation from the rest of the downstairs living space. Stroll into the open kitchen with a large pantry, great room, and dining room area, great to gather for an exquisite dinner or relax with family. The large laundry room is conveniently located on the first floor leading past a powder room. The private Owner's Suite with enormous Bathroom and double walk-in closets makes the perfect sanctuary. The second floor provides a loft or game room, fourth and fifth Bedroom, and Full Bathroom. This home ranges from 2,415-3,385 square feet based on the options chosen.

3 Bedrooms

2.5 Bathrooms

2,415 Sq.Ft.

2 Stories

2 Car Garage