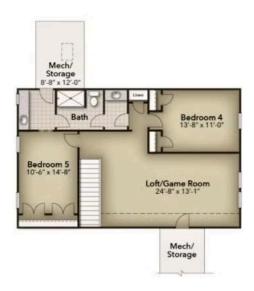

## From \$549,900

Exquisite design along with lovely curb appeal, The two-car side load garage set the tone for style and functionality. The large covered front porch is the perfect place to relax and enjoy the evening. Enter into the large foyer with a study on the left with a french door enclosure. Just off the garage is a drop zone area, perfect for dropping off those flip-flops that are coming back from the resort-style pool! The second and third bedrooms, along with large walk-in closets are across from the foyer providing separation from the rest of the downstairs living space. Stroll into the open kitchen with a large pantry, great room, and dining room area, great to gather for an exquisite dinner or relax with family. The large laundry room is conveniently located on the first floor leading past a powder room. The private Owner's Suite with enormous Bathroom and double walk-in closets makes the perfect sanctuary. The second floor provides a loft or game room, fourth and fifth Bedroom, and Full Bathroom. This home ranges from 2,415-3,385 square feet based on the options chosen.