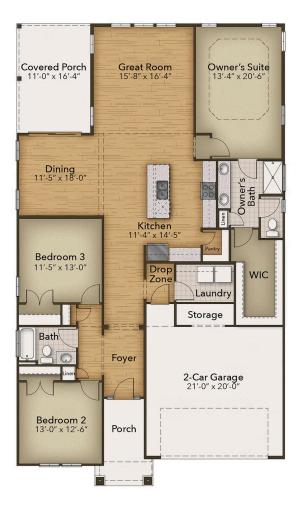

## From \$494,900

The Newberry is the perfect balance between outdoor living space and a coastalinspired interior, encouraging you to slip off your Flip Flops and relax. Starting at 1,918 square feet, this model offers up to four bedrooms, three bathrooms, and an optional second floor with a loft, 4th bedroom, and bath. Step in from the Newberry's covered front porch to find an open kitchen, dining, and great room area. Breeze through sliding glass doors onto a 179 square foot covered porch, ideal for warm summer evenings or afternoon get-togethers. To personalize this space, choose from a wide range of options, including a gourmet island, tray ceiling, wall ovens, and optional fireplace locations. Whether you're looking for an abundance of counter space, added seating, or a more intimate gathering area, this model's options will serve as the solution. Through the foyer, you'll find a drop zone and laundry area with options for a soaking sink, additional shelving, and a bench for seating while you unload beach accessories or sand-filled clothes. Drop-off beach chairs in the convenient storage space just inside the garage, as well. Across from the drop zone, either add French ...