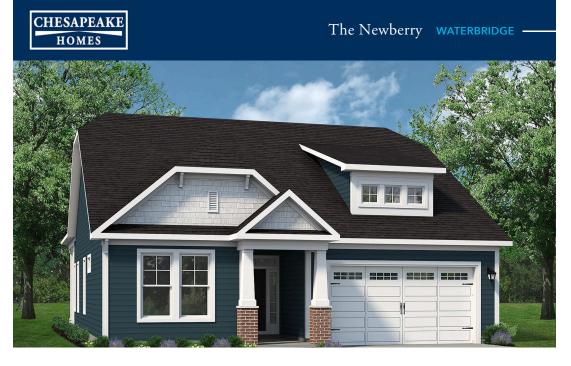

## From \$494,900

The Newberry is the perfect balance between outdoor living space and a coastalinspired interior, encouraging you to slip off your Flip Flops and relax. Starting at 1,918 square feet, this model offers up to four bedrooms, three bathrooms, and an optional second floor with a loft, 4th bedroom, and bath. Step in from the Newberry's covered front porch to find an open kitchen, dining, and great room area. Breeze through sliding glass doors onto a 179 square foot covered porch, ideal for warm summer evenings or afternoon get-togethers. To personalize this space, choose from a wide range of options, including a gourmet island, tray ceiling, wall ovens, and optional fireplace locations. Whether you're looking for an abundance of counter space, added seating, or a more intimate gathering area, this model's options will serve as the solution. Through the foyer, you'll find a drop zone and laundry area with options for a soaking sink, additional shelving, and a bench for seating while you unload beach accessories or sand-filled clothes. Drop-off beach chairs in the convenient storage space just inside the garage, as well. Across from the drop zone, either add French ...