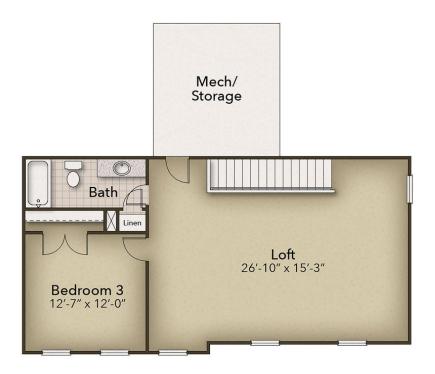

## From \$524,900

Inspired by the natural beauty of the surrounding area, the Birch offers three bedrooms and three baths within 2,700 square feet. This two-story model includes a first-floor master suite, enormous kitchen, outdoor living areas, loft, and ample storage space. Wide, open space connects the great room, casual dining, and extensive kitchen. Prepare meals on a large kitchen island with a view of your covered porch outside. A formal dining room offers an optional set of French doors perfect for intimate dinners or much-needed office space. Beyond the dining room, accompanied by a full bath, find a quiet guest bedroom ideal for visiting relatives or an in-law suite. Fully enjoy the beauty of the coastal region with a 300 square foot covered porch or sunroom and covered porch just off the owner's suite. The owner's bedroom features an enormous walk-in closet accompanied by an indulgent owner's suite bath with multiple options for a deluxe seated shower or enclosed water closet. Find a personal sanctuary with plenty of natural light and open space. The second floor provides a large flex space with a 23' wide loft. Easily imagine a media room or recreational ...