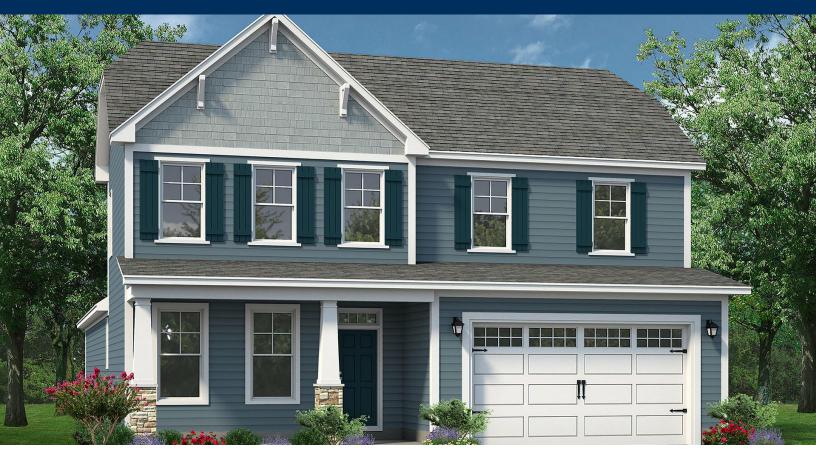

## From \$524,900

Inspired by the natural beauty of the surrounding area, the Birch offers three bedrooms and three baths within 2,700 square feet. This two-story model includes a first-floor master suite, enormous kitchen, outdoor living areas, loft, and ample storage space. Wide, open space connects the great room, casual dining, and extensive kitchen. Prepare meals on a large kitchen island with a view of your covered porch outside. A formal dining room offers an optional set of French doors perfect for intimate dinners or much-needed office space. Beyond the dining room, accompanied by a full bath, find a quiet guest bedroom ideal for visiting relatives or an in-law suite. Fully enjoy the beauty of the coastal region with a 300 square foot covered porch or sunroom and covered porch just off the owner's suite. The owner's bedroom features an enormous walk-in closet accompanied by an indulgent owner's suite bath with multiple options for a deluxe seated shower or enclosed water closet. Find a personal sanctuary with plenty of natural light and open space. The second floor provides a large flex space with a 23' wide loft. Easily imagine a media room or recreational ...

3 Bedrooms

2.0 Bathrooms

2,704 Sq.Ft.

2 Stories

2 Car Garage

**CONTACT US** 757-550-2617

**WWW.CHESHOMES.COM** 