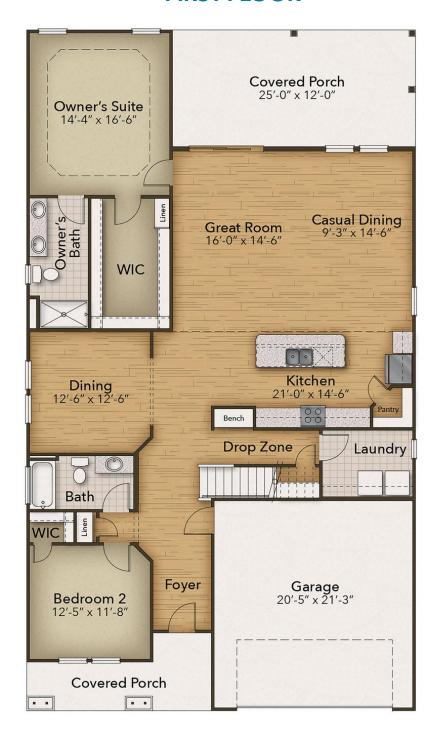

## From \$524,900

Inspired by the natural beauty of the surrounding area, the Birch offers three bedrooms and three baths within 2,700 square feet. This two-story model includes a first-floor master suite, enormous kitchen, outdoor living areas, loft, and ample storage space. Wide, open space connects the great room, casual dining, and extensive kitchen. Prepare meals on a large kitchen island with a view of your covered porch outside. A formal dining room offers an optional set of French doors perfect for intimate dinners or much-needed office space. Beyond the dining room, accompanied by a full bath, find a quiet guest bedroom ideal for visiting relatives or an in-law suite. Fully enjoy the beauty of the coastal region with a 300 square foot covered porch or sunroom and covered porch just off the owner's suite. The owner's bedroom features an enormous walk-in closet accompanied by an indulgent owner's suite bath with multiple options for a deluxe seated shower or enclosed water closet. Find a personal sanctuary with plenty of natural light and open space. The second floor provides a large flex space with a 23' wide loft. Easily imagine a media room or recreational ...

## **FIRST FLOOR**

**CONTACT US** 757-550-2617

**WWW.CHESHOMES.COM** 

**CONTACT US** 757-550-2617

**WWW.CHESHOMES.COM** 