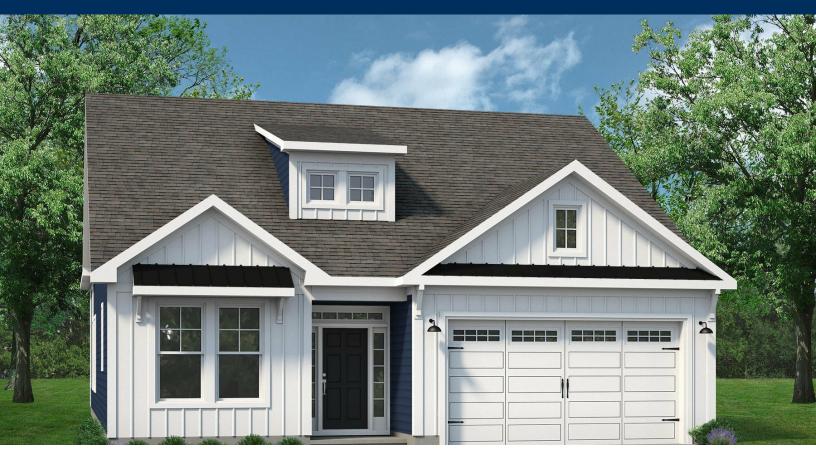

## The Poplar Floor Plan

The Poplar offers a pleasant open floorplan that begins with a stunning foyer entrance. A study is located as you enter on the right. Turn this space into an office or your personal sanctuary. A powder room is located nearby for visiting guests or a day at the home office. The kitchen, dining, and great room combine into one large open space that is ideal for family gatherings or just a cozy night at home. A large pantry accompanies the kitchen which offers storage and convenience. Beyond the great room, a covered porch can extend your everyday living into the outside. The Owner's suite offers a beautiful tray ceiling, an enormous walk-in closet, and a private luxurious bathroom sanctuary. Two other bedrooms, a full bathroom, and a laundry room round out this comfortable layout. The second floor offers an additional bedroom, bedroom and loft area for your guests to enjoy and have their own getaway. Make The Poplar your home today! \*Please call our Online Sales Consultants at 843-427-0997 to learn more about this home!

\$744,735

4 Bedrooms

3.5 Bathrooms

2,204 Sq.Ft.

2 Stories

2 Car Garage

**CONTACT US** 757-550-2617

WWW.CHESHOMES.COM