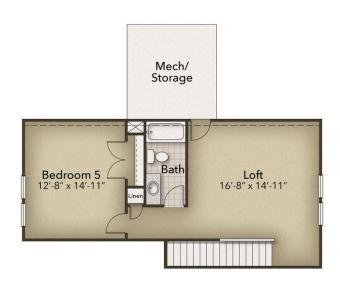

## The Poplar Floor Plan

The Poplar offers a pleasant open floorplan that begins with a stunning foyer entrance. A study is located as you enter on the right. Turn this space into an office or your personal sanctuary. A powder room is located nearby for visiting guests or a day at the home office. The kitchen, dining, and great room combine into one large open space that is ideal for family gatherings or just a cozy night at home. A large pantry accompanies the kitchen which offers storage and convenience. Beyond the great room, a covered porch can extend your everyday living into the outside. The Owner's suite offers a beautiful tray ceiling, an enormous walk-in closet, and a private luxurious bathroom sanctuary. Two other bedrooms, a full bathroom, and a laundry room round out this comfortable layout. The second floor offers an additional bedroom, bedroom and loft area for your guests to enjoy and have their own getaway. Make The Poplar your home today! \*Please call our Online Sales Consultants at 843-427-0997 to learn more about this home!

## **SECOND FLOOR**

**CONTACT US** 757-550-2617

**WWW.CHESHOMES.COM** 