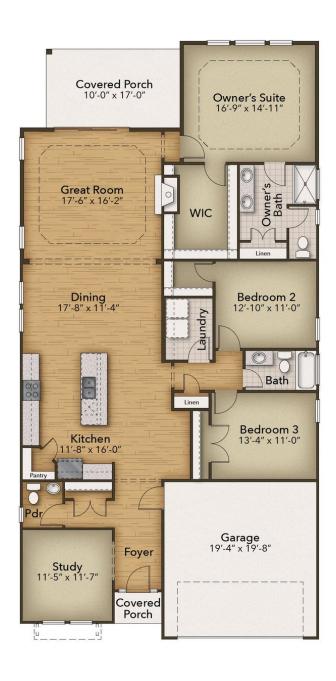

## The Poplar Floor Plan

The Poplar offers a pleasant open floorplan that begins with a stunning foyer entrance. A study is located as you enter on the right. Turn this space into an office or your personal sanctuary. A powder room is located nearby for visiting guests or a day at the home office. The kitchen, dining, and great room combine into one large open space that is ideal for family gatherings or just a cozy night at home. A large pantry accompanies the kitchen which offers storage and convenience. Beyond the great room, a covered porch can extend your everyday living into the outside. The Owner's suite offers a beautiful tray ceiling, an enormous walk-in closet, and a private luxurious bathroom sanctuary. Two other bedrooms, a full bathroom, and a laundry room round out this comfortable layout. The second floor offers an additional bedroom, bedroom and loft area for your guests to enjoy and have their own getaway. Make The Poplar your home today! \*Please call our Online Sales Consultants at 843-427-0997 to learn more about this home!

## **FIRST FLOOR**

**CONTACT US** 757-550-2617

**WWW.CHESHOMES.COM** 