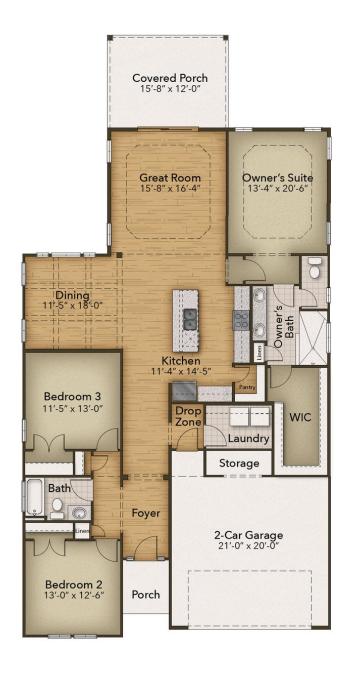

## The Newberry Floor Plan

The Newberry is the perfect balance between outdoor living space and a coastal-inspired interior, encouraging you to slip off your Flip Flops and relax. Starting at 1,918 square feet, this model offers up to four bedrooms, three bathrooms, and an optional second floor with a loft, 4th bedroom, and bath. Step in from the Newberry's covered front porch to find an open kitchen, dining, and great room area. Breeze through sliding glass doors onto a 179 square foot covered porch, ideal for warm summer evenings or afternoon get-togethers. To personalize this space, choose from a wide range of options, including a gourmet island, tray ceiling, wall ovens, and optional fireplace locations. Whether you're looking for an abundance of counter space, added seating, or a more intimate gathering area, this model's options will serve as the solution. Through the foyer, you'll find a drop zone and laundry area with options for a soaking sink, additional shelving, and a bench for seating while you unload beach accessories or sand-filled clothes. Drop-off beach chairs in the convenient storage space just inside the garage, as well. Across from the drop zone, either add French ...

\$556,284

3 Bedrooms

2.0 Bathrooms

1,918 Sq.Ft.

1 Stories

2 Car Garage

**CONTACT US** 757-550-2617

**WWW.CHESHOMES.COM** 