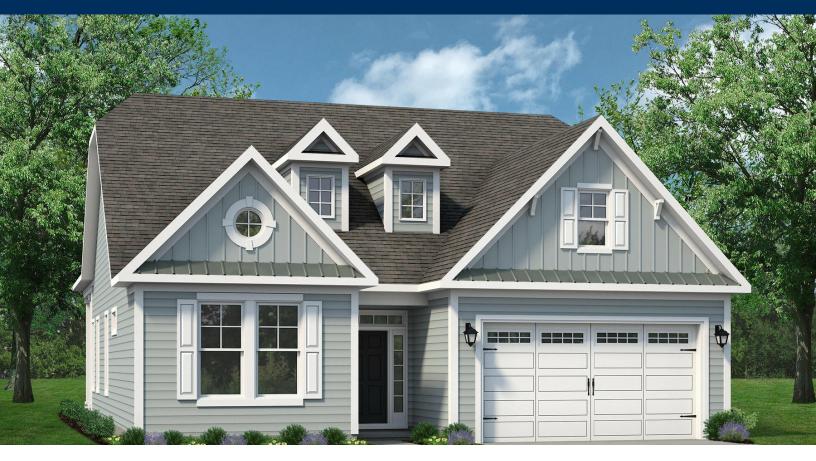

## The Newberry Floor Plan

The Newberry is the perfect balance between outdoor living space and a coastal-inspired interior, encouraging you to slip off your Flip Flops and relax. Starting at 1,918 square feet, this model offers up to four bedrooms, three bathrooms, and an optional second floor with a loft, 4th bedroom, and bath. Step in from the Newberry's covered front porch to find an open kitchen, dining, and great room area. Breeze through sliding glass doors onto a 179 square foot covered porch, ideal for warm summer evenings or afternoon get-togethers. To personalize this space, choose from a wide range of options, including a gourmet island, tray ceiling, wall ovens, and optional fireplace locations. Whether you're looking for an abundance of counter space, added seating, or a more intimate gathering area, this model's options will serve as the solution. Through the foyer, you'll find a drop zone and laundry area with options for a soaking sink, additional shelving, and a bench for seating while you unload beach accessories or sand-filled clothes. Drop-off beach chairs in the convenient storage space just inside the garage, as well. Across from the drop zone, either add French ...

\$556,284

3 Bedrooms

2.0 Bathrooms

1,918 Sq.Ft.

1 Stories

2 Car Garage

**CONTACT US** 757-550-2617

**WWW.CHESHOMES.COM** 