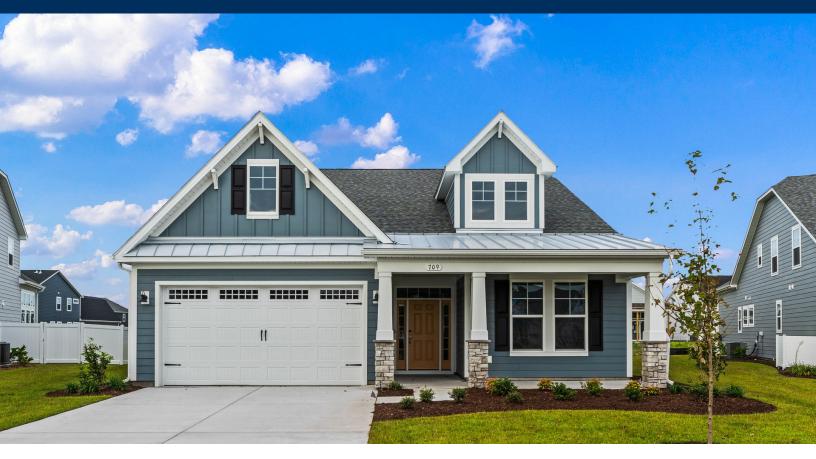

## The Goldenrod Floor Plan

Walk into the Goldenrod with over 2,200 square feet of coastal-inspired features. Upon entering from a large covered front porch, discover a foyer with a tray ceiling leading to a spacious wide-open living area. One bedroom and a study with large closets and a full bath are located on the left with an open dining area just ahead. Enjoy an intimate great room area with the tray ceiling. A large, gourmet island in the kitchen offers additional seating and a surplus of counter space for large dinner parties or cooking large meals. Enjoy smaller meals with an extended breakfast area looking out onto the beautiful view of your backyard. From the great room, breeze through sliding glass doors onto a large extended covered porch. The Goldenrod's master suite offers an enormous walk-in closet accompanied by a beautiful master bath with a deluxe seated shower. This home has a second-floor that adds a bedroom, full bath, walk-in closet, and linen closet alongside a spacious loft area. Use this space as a large guest suite, media room, storage, or recreational room. The Goldenrod is full of possibilities. call it "home" today!\*Photos ...

\$639,900

4 Bedrooms

3.0 Bathrooms

2,815 Sq.Ft.

2 Stories

2 Car Garage

**CONTACT US** 757-550-2617

WWW.CHESHOMES.COM