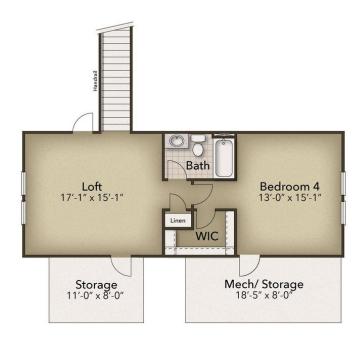

## The Goldenrod Floor Plan

Walk into the Goldenrod with over 2,200 square feet of coastal-inspired features. Upon entering from a large covered front porch, discover a foyer with a tray ceiling leading to a spacious wide-open living area. One bedroom and a study with large closets and a full bath are located on the left with an open dining area just ahead. Enjoy an intimate great room area with the tray ceiling. A large, gourmet island in the kitchen offers additional seating and a surplus of counter space for large dinner parties or cooking large meals. Enjoy smaller meals with an extended breakfast area looking out onto the beautiful view of your backyard. From the great room, breeze through sliding glass doors onto a large extended covered porch. The Goldenrod's master suite offers an enormous walk-in closet accompanied by a beautiful master bath with a deluxe seated shower. This home has a second-floor that adds a bedroom, full bath, walk-in closet, and linen closet alongside a spacious loft area. Use this space as a large guest suite, media room, storage, or recreational room. The Goldenrod is full of possibilities. call it "home" today!\*Photos ...

## **SECOND FLOOR**

**CONTACT US** 757-550-2617

**WWW.CHESHOMES.COM** 