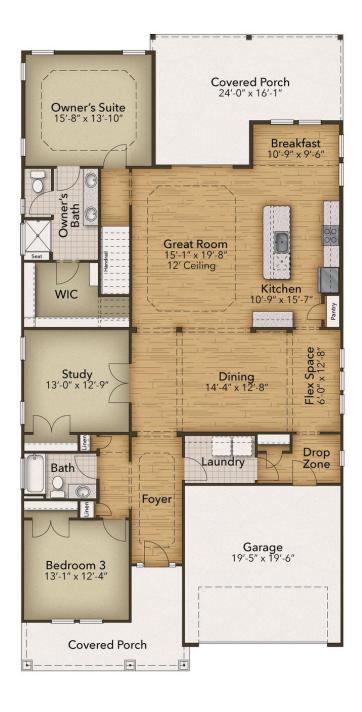

## The Goldenrod Floor Plan

Walk into the Goldenrod with over 2,200 square feet of coastal-inspired features. Upon entering from a large covered front porch, discover a foyer with a tray ceiling leading to a spacious wide-open living area. One bedroom and a study with large closets and a full bath are located on the left with an open dining area just ahead. Enjoy an intimate great room area with the tray ceiling. A large, gourmet island in the kitchen offers additional seating and a surplus of counter space for large dinner parties or cooking large meals. Enjoy smaller meals with an extended breakfast area looking out onto the beautiful view of your backyard. From the great room, breeze through sliding glass doors onto a large extended covered porch. The Goldenrod's master suite offers an enormous walk-in closet accompanied by a beautiful master bath with a deluxe seated shower. This home has a second-floor that adds a bedroom, full bath, walk-in closet, and linen closet alongside a spacious loft area. Use this space as a large guest suite, media room, storage, or recreational room. The Goldenrod is full of possibilities. call it "home" today!\*Photos ...

## **FIRST FLOOR**

**CONTACT US** 757-550-2617

**WWW.CHESHOMES.COM** 