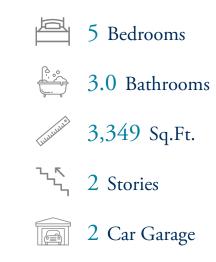

# Waterbridge Community The Mangrove Floor Plan

Life is simply divine in The Mangrove model. A whopping 3,349 square feet of space results in a new home that's roomy enough for every member of the household. A buyer favorite, this plan offers five bedrooms and three full baths. Downstairs offers the essential space your family needs. Utilize the butler's pantry for additional space in the kitchen. The second level offers endless amounts of space for all. An Owner's Suite with enormous dual closets and a spa-like Owner's Bath makes for the perfect space away from the hustle and bustle. Three additional bedrooms and the loft/sitting area means there's enough room for every member of the family to have their own peaceful retreat. Call the Mangrove your new home today!\*Photos of Similar Home Shown\*