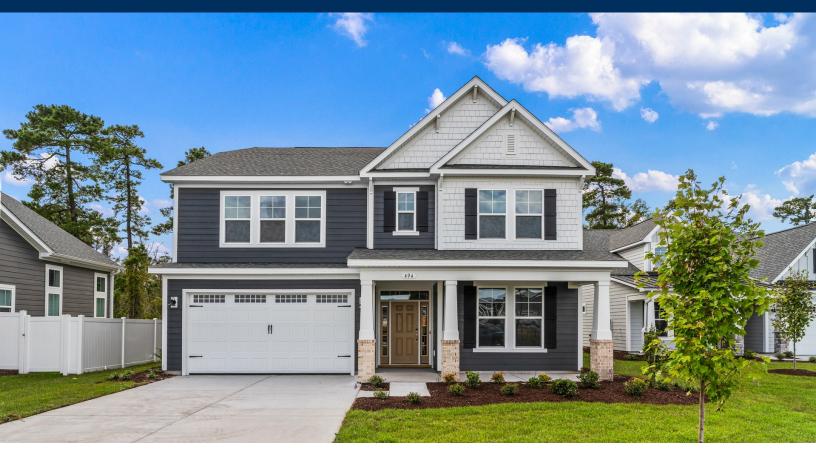

# Waterbridge Community The Mangrove Floor Plan

Life is simply divine in The Mangrove model. A whopping 3,349 square feet of space results in a new home that's roomy enough for every member of the household. A buyer favorite, this plan offers five bedrooms and three full baths. Downstairs offers the essential space your family needs. Utilize the butler's pantry for additional space in the kitchen. The second level offers endless amounts of space for all. An Owner's Suite with enormous dual closets and a spa-like Owner's Bath makes for the perfect space away from the hustle and bustle. Three additional bedrooms and the loft/sitting area means there's enough room for every member of the family to have their own peaceful retreat. Call the Mangrove your new home today!\*Photos of Similar Home Shown\*