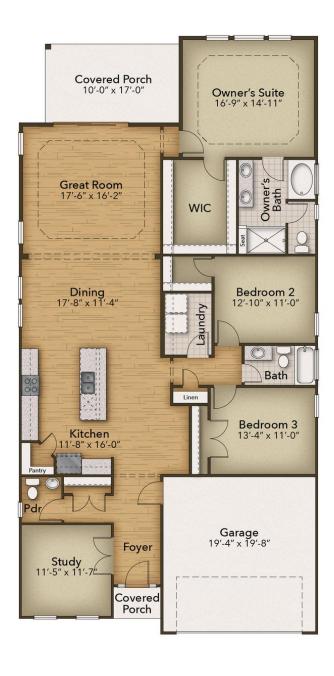

## The Poplar Floor Plan

The Poplar offers a pleasant open floorplan that begins with a stunning foyer entrance. A study is located as you enter on the right. Turn this space into an office or your personal sanctuary. A powder room is located nearby for visiting guests or a day at the home office. The kitchen, dining, and great room combine into one large open space that is ideal for family gatherings or just a cozy night at home. A large pantry accompanies the kitchen which offers storage and convenience. Beyond the great room, a covered porch can extend your everyday living into the outside. The Owner's suite offers a beautiful tray ceiling, an enormous walk-in closet, and a private luxurious bathroom sanctuary. Two other bedrooms, a full bathroom, and a laundry room round out this comfortable layout. Make The Poplar your home today! \*Please call our Online Sales Consultants at 843-427-0997 to learn more about this home!