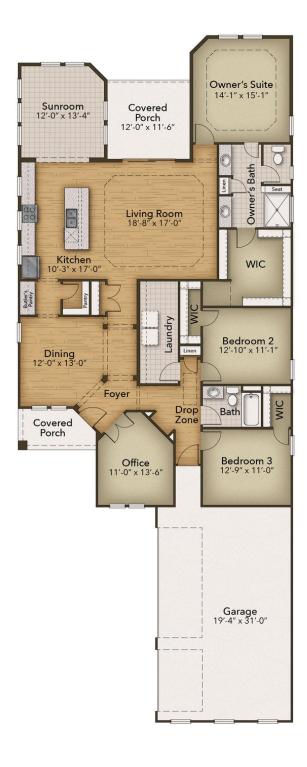

## The Dogwood Floor Plan

Stroll into the Dogwood with over 2,293 square feet of easy first-floor living. Upon entering from the covered front porch, discover a foyer with a spacious flex space that can be used for an office or study. Just inside the garage is a drop zone area with an option to add a bench and pegs for more convenience and storage. The second and third bedrooms are just down the hall with a full bathroom in between. Create an intimate great room area with a tray ceiling, wide sliding glass door, or gas fireplace. A large, gourmet island in the kitchen offers additional seating and a surplus of counter space for large dinner parties or cooking large meals. From the private dining room, breeze down the hall to open into the great room, sunroom, and covered porch, bring the outside in and adding extra natural light to your living space. The upstairs offers a spacious loft and storage abound with options to add an additional bedroom and full bath. There are many special options with The Dogwood including a pet wash area in the laundry room, third car garage, skylights ...