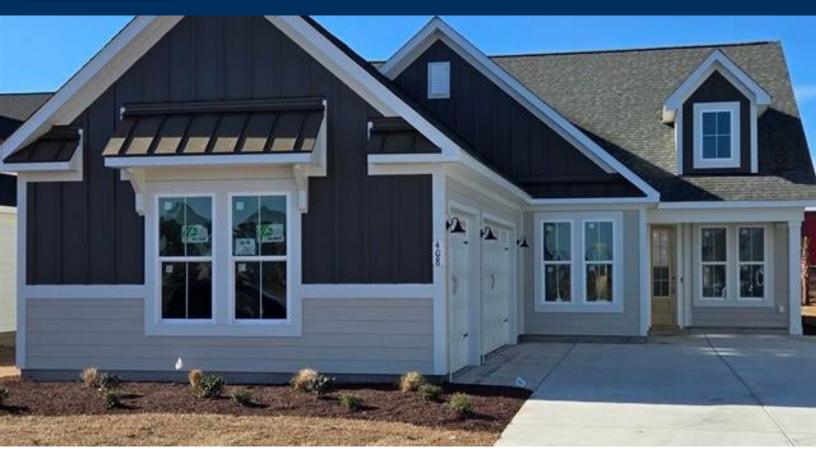

## The Dogwood Floor Plan

Stroll into the Dogwood with over 2,293 square feet of easy first-floor living. Upon entering from the covered front porch, discover a foyer with a spacious flex space that can be used for an office or study. Just inside the garage is a drop zone area with an option to add a bench and pegs for more convenience and storage. The second and third bedrooms are just down the hall with a full bathroom in between. Create an intimate great room area with a tray ceiling, wide sliding glass door, or gas fireplace. A large, gourmet island in the kitchen offers additional seating and a surplus of counter space for large dinner parties or cooking large meals. From the private dining room, breeze down the hall to open into the great room, sunroom, and covered porch, bring the outside in and adding extra natural light to your living space. The upstairs offers a spacious loft and storage abound with options to add an additional bedroom and full bath. There are many special options with The Dogwood including a pet wash area in the laundry room, third car garage, skylights ...