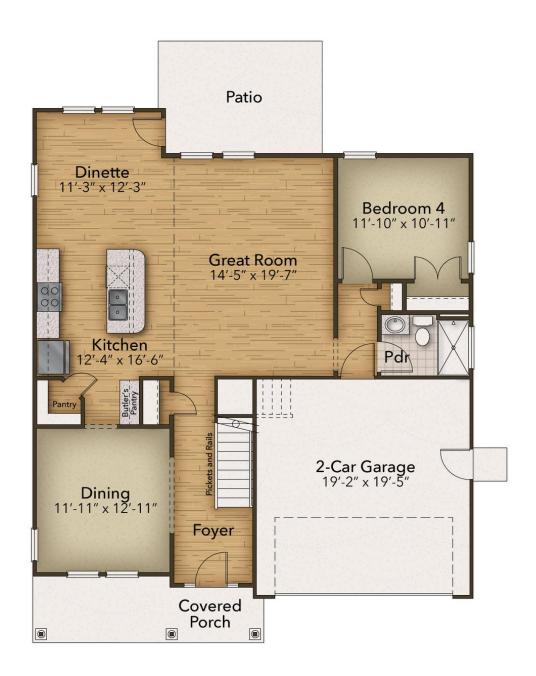

## **FIRST FLOOR**

**CONTACT US** 757-550-2617

**WWW.CHESHOMES.COM** 

## The Waverunner Floor Plan

These 2,666 square feet of space are for any family on the go during the week and for those who love to lounge on the weekends. The Waverunner plan offers a spacious lifestyle with the option of four bedrooms. The open-concept kitchen and great room create an extensive floorplan broken up with a kitchen island and breakfast nook. Plus, with patio access connected, who says you can't enjoy your morning coffee outside? Once you head upstairs, you will find a vast loft area. It's the perfect spot for that media room, playroom, or workout spot you have been looking for. After a long day, you will feel like you are living a life of luxury once you step into the Owner's Suite. With beautiful tray ceilings, an upscaled L-shaped walk-in closet, and a double sink vanity your daily routines will no longer become a hassle. On top of all of that, two generously sized bedrooms and a full bath are located on this floor. The Waverunner is for anyone who wants to live in a home that makes you say "Ahhhhhhhhhhh" on a Friday night.