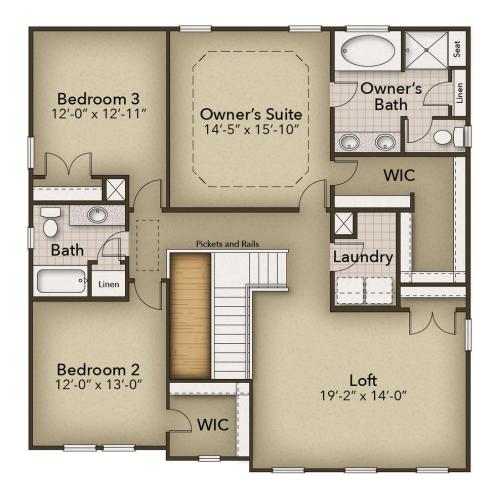

## **SECOND FLOOR**

**CONTACT US** 757-550-2617

**WWW.CHESHOMES.COM** 

## The Waverunner Floor Plan

These 2,666 square feet of space are for any family on the go during the week and for those who love to lounge on the weekends. The Waverunner plan offers a spacious lifestyle with the option of four bedrooms. The open-concept kitchen and great room create an extensive floorplan broken up with a kitchen island and breakfast nook. Plus, with patio access connected, who says you can't enjoy your morning coffee outside? Once you head upstairs, you will find a vast loft area. It's the perfect spot for that media room, playroom, or workout spot you have been looking for. After a long day, you will feel like you are living a life of luxury once you step into the Owner's Suite. With beautiful tray ceilings, an upscaled L-shaped walk-in closet, and a double sink vanity your daily routines will no longer become a hassle. On top of all of that, two generously sized bedrooms and a full bath are located on this floor. The Waverunner is for anyone who wants to live in a home that makes you say "Ahhhhhhhhhhh" on a Friday night.