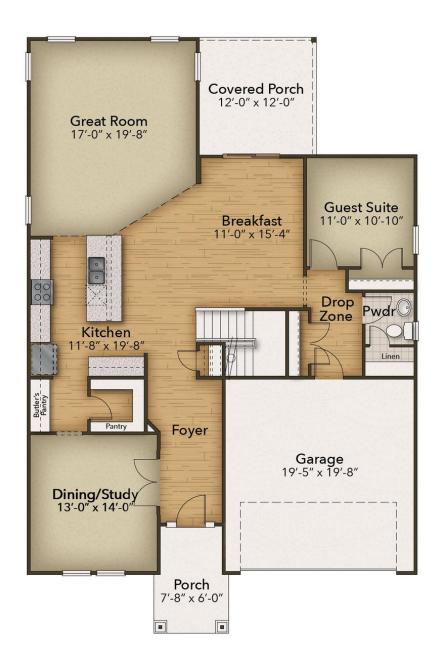

## The Mangrove Floor Plan

Discover the divine living experience of The Mangrove model. This spacious 3,349 square foot home is perfect for the whole family with four bedrooms and two and a half baths. Downstairs provides essential living space, including a butler's pantry perfect for stocking up on essentials for gatherings and a kitchen island to host those big family gatherings. The second level offers even more space with an Owner's Suite featuring dual closets and a luxurious bath, along with three additional bedrooms and a cozy loft/sitting area. This upstairs living allows you to separate from the first floor activities and relax in your own little retreat. Claim your sanctuary in The Mangrove today!\*Photos of Similar Home Shown\*