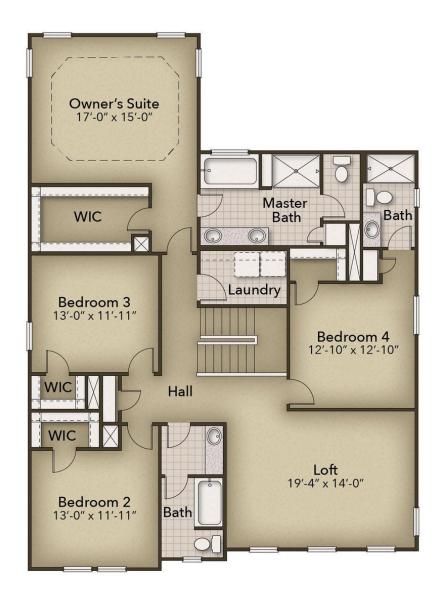

## The Mangrove Floor Plan

Discover the divine living experience of The Mangrove model. This spacious 3,349 square foot home is perfect for the whole family with four bedrooms and two and a half baths. Downstairs provides essential living space, including a butler's pantry perfect for stocking up on essentials for gatherings and a kitchen island to host those big family gatherings. The second level offers even more space with an Owner's Suite featuring dual closets and a luxurious bath, along with three additional bedrooms and a cozy loft/sitting area. This upstairs living allows you to separate from the first floor activities and relax in your own little retreat. Claim your sanctuary in The Mangrove today!\*Photos of Similar Home Shown\*