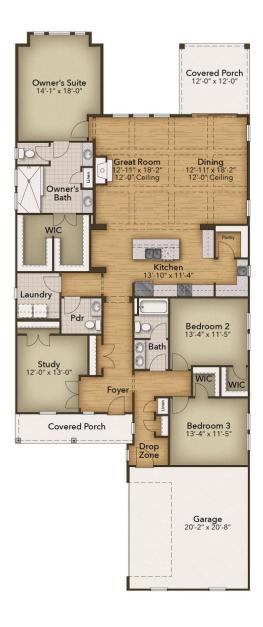

## The Savannah Floor Plan

Welcome to the Savannah. This stunning home offers three spacious bedrooms and two and a half bathrooms. Enjoy first floor living, including a luxurious primary suite with a bright and inviting bathroom to include a walk-in shower with a seat. The heart of the home is centered around a beautiful open chef's kitchen, complete with top-of-the-line appliances, ample counter space with a dining area. This space flows seamlessly into an open living room, perfect for entertaining and family gatherings. Plenty of room to park with an attached twocar garage. Make the Savannah your home today!

\$636,900

3 Bedrooms

2.5 Bathrooms

2,415 Sq.Ft.

1 Stories

2 Car Garage

**CONTACT US** 757-550-2617

WWW.CHESHOMES.COM