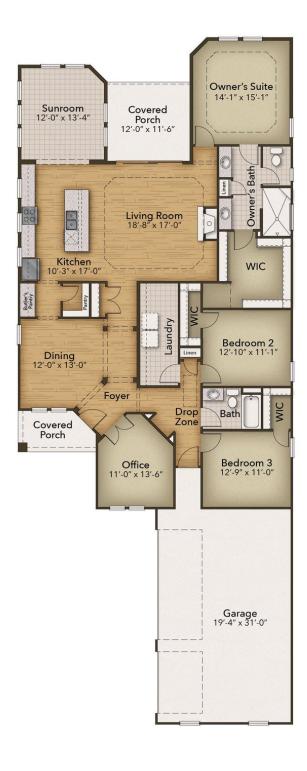

## The Dogwood Floor Plan

Stroll into the Dogwood with over 2,293 square feet of easy first-floor living. Upon entering from the covered front porch, discover a foyer with a spacious flex space that can be used for an office or study. Just inside the garage is a drop zone area for more convenience and storage. The second and third bedrooms are just down the hall with a full bathroom in between. Enjoy an intimate great room area with a tray ceiling, wide sliding glass door, and gas fireplace. A large, gourmet island in the kitchen offers additional seating and a surplus of counter space for large dinner parties or cooking large meals. From the private dining room, breeze down the hall to open into the great room, sunroom, and covered porch, bring the outside in and adding extra natural light to your living space. Make the Dogwood your home today!

\$603,900

3 Bedrooms

2.0 Bathrooms

2,293 Sq.Ft.

1 Stories

3 Car Garage

**CONTACT US** 757-550-2617

WWW.CHESHOMES.COM