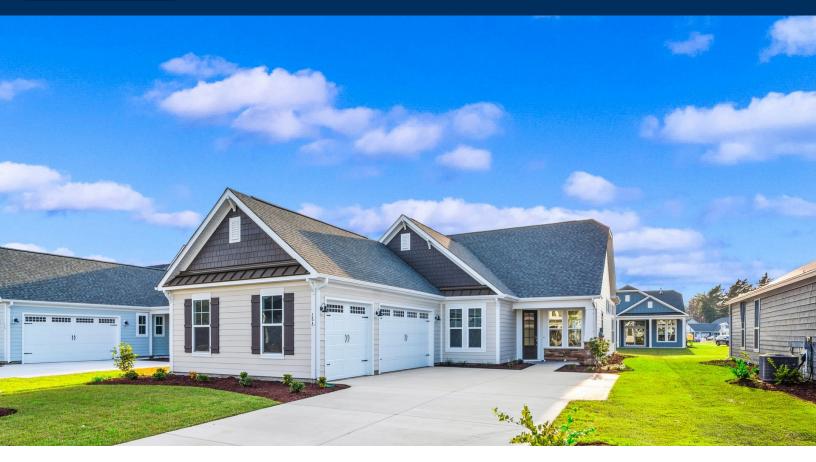

## **Waterbridge Community**

## The Dogwood Floor Plan

Stroll into the Dogwood with over 2,293 square feet of easy first-floor living. Upon entering from the covered front porch, discover a foyer with a spacious flex space that can be used for an office or study. Just inside the garage is a drop zone area for more convenience and storage. The second and third bedrooms are just down the hall with a full bathroom in between. Enjoy an intimate great room area with a tray ceiling, wide sliding glass door, and gas fireplace. A large, gourmet island in the kitchen offers additional seating and a surplus of counter space for large dinner parties or cooking large meals. From the private dining room, breeze down the hall to open into the great room, sunroom, and covered porch, bring the outside in and adding extra natural light to your living space. Make the Dogwood your home today!