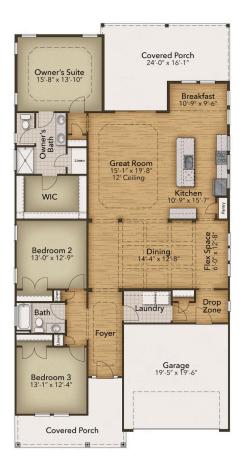

## Waterbridge Community The Goldenrod Floor Plan

Walk into the Goldenrod with nearly 2,200 square feet of first-floor coastal-inspired features. Upon entering from a large covered front porch, discover a foyer with a tray ceiling leading to a spacious wide-open living area. Two bedrooms with large closets and a full bath are located on the left with an open dining area just ahead. Enjoy an intricate coffer ceiling across. A large, gourmet island in the kitchen offers additional seating and a surplus of counter space for large dinner parties or cooking large meals. Enjoy smaller meals with an extended breakfast area looking out onto the beautiful view of your backyard. From the great room, breeze through sliding glass doors onto a large covered porch. The Goldenrod's master suite offers an enormous walk-in closet accompanied by a beautiful master bath with a deluxe seated shower. With options for personalizing this model to fit your every need, the Goldenrod is full of possibilities. Make the Goldenrod the model you call "home" today!