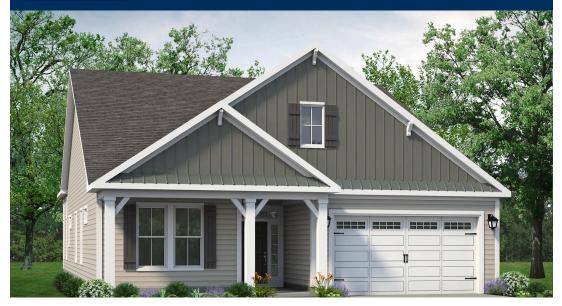

## Waterbridge Community The Goldenrod Floor Plan

Walk into the Goldenrod with nearly 2,200 square feet of first-floor coastal-inspired features. Upon entering from a large covered front porch, discover a foyer with a tray ceiling leading to a spacious wide-open living area. Two bedrooms with large closets and a full bath are located on the left with an open dining area just ahead. Enjoy an intricate coffer ceiling across. A large, gourmet island in the kitchen offers additional seating and a surplus of counter space for large dinner parties or cooking large meals. Enjoy smaller meals with an extended breakfast area looking out onto the beautiful view of your backyard. From the great room, breeze through sliding glass doors onto a large covered porch. The Goldenrod's master suite offers an enormous walk-in closet accompanied by a beautiful master bath with a deluxe seated shower. With options for personalizing this model to fit your every need, the Goldenrod is full of possibilities. Make the Goldenrod the model you call "home" today!