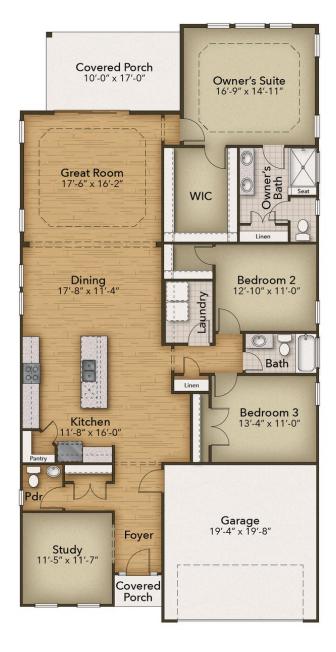

# Waterbridge Community The Poplar Floor Plan

The Poplar offers a pleasant open floorplan that begins with a stunning foyer entrance. A study is located as you enter. Turn this space into an office or your personal sanctuary. A powder room is located nearby for visiting guests or a day at the home office. The kitchen, dining, and great room combine into one large open space that is ideal for family gatherings or just a cozy night at home. A large pantry accompanies the kitchen which offers storage and convenience. Beyond the great room, a covered porch can extend your everyday living into the outside. The Owner's suite offers a beautiful tray ceiling, an enormous walk-in closet, and a private luxurious bathroom sanctuary. Two other bedrooms, a full bathroom, and a laundry room round out this comfortable layout. Make The Poplar your home today! \*Please call our Online Sales Consultants at 843-427-0997 to learn more about this home!