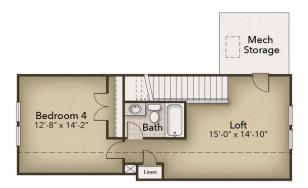

## The Dogwood Floor Plan

Stroll into the Dogwood with over 2,800 square feet of coastal living. Upon entering from the covered front porch, discover a foyer with a spacious flex space that can be used for an office or study. Just inside the garage is a drop zone area for convenience. The second and third bedrooms are just down the hall with a full bathroom in between. Create an intimate great room area with a tray ceiling and wide sliding glass door. A large, gourmet island in the kitchen offers additional seating and a surplus of counter space for large dinner parties or cooking large meals. From the private dining room, breeze down the hall to open into the great room, sunroom, and covered porch, bring the outside in and adding extra natural light to your living space. The upstairs offers a spacious loft and storage with an additional bedroom and full bath. Utilize this space for guests to have their own private getaway!Make the Dogwood your dream home today!

## **SECOND FLOOR**

**CONTACT US** 757-550-2617

**WWW.CHESHOMES.COM** 