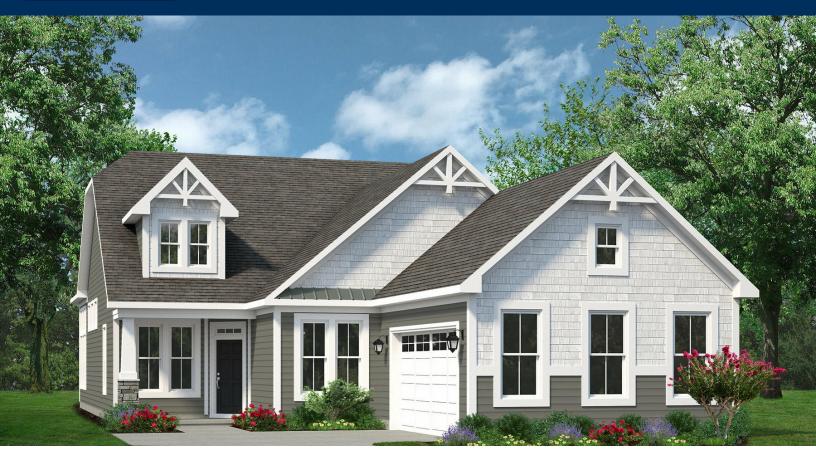

## The Dogwood Floor Plan

Stroll into the Dogwood with over 2,800 square feet of coastal living. Upon entering from the covered front porch, discover a foyer with a spacious flex space that can be used for an office or study. Just inside the garage is a drop zone area for convenience. The second and third bedrooms are just down the hall with a full bathroom in between. Create an intimate great room area with a tray ceiling and wide sliding glass door. A large, gourmet island in the kitchen offers additional seating and a surplus of counter space for large dinner parties or cooking large meals. From the private dining room, breeze down the hall to open into the great room, sunroom, and covered porch, bring the outside in and adding extra natural light to your living space. The upstairs offers a spacious loft and storage with an additional bedroom and full bath. Utilize this space for guests to have their own private getaway!Make the Dogwood your dream home today!

\$642,114

4 Bedrooms

3.0 Bathrooms

2,812 Sq.Ft.

2 Stories

2 Car Garage

**CONTACT US** 757-550-2617

**WWW.CHESHOMES.COM** 