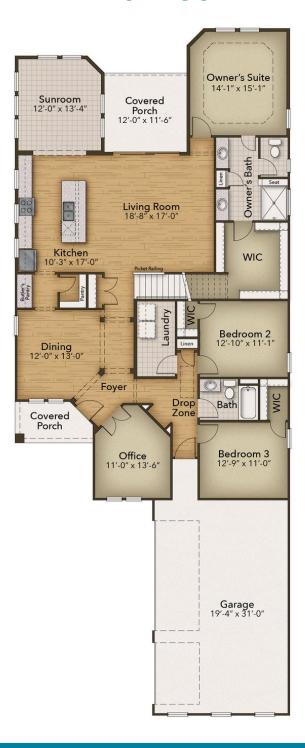

## The Dogwood Floor Plan

Stroll into the Dogwood with over 2,800 square feet of coastal living. Upon entering from the covered front porch, discover a foyer with a spacious flex space that can be used for an office or study. Just inside the garage is a drop zone area for convenience. The second and third bedrooms are just down the hall with a full bathroom in between. Create an intimate great room area with a tray ceiling and wide sliding glass door. A large, gourmet island in the kitchen offers additional seating and a surplus of counter space for large dinner parties or cooking large meals. From the private dining room, breeze down the hall to open into the great room, sunroom, and covered porch, bring the outside in and adding extra natural light to your living space. The upstairs offers a spacious loft and storage with an additional bedroom and full bath. Utilize this space for guests to have their own private getaway!Make the Dogwood your dream home today!

## **FIRST FLOOR**

**CONTACT US** 757-550-2617

**WWW.CHESHOMES.COM** 