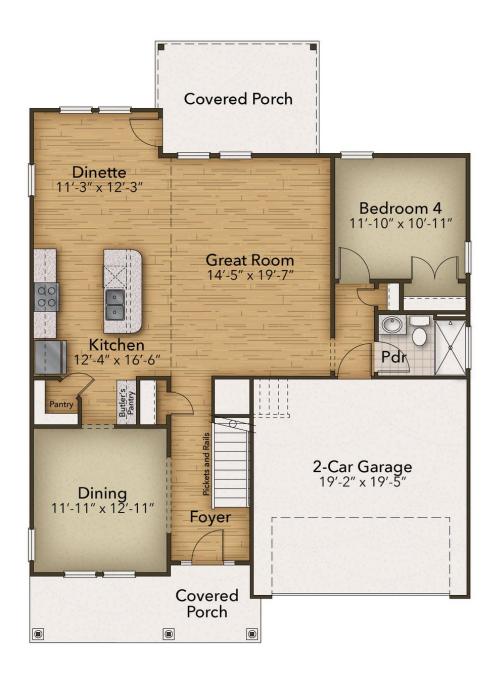

## The Waverunner Floor Plan

These 2,666 square feet of space are for any family on the go during the week and for those who love to lounge on the weekends. The Waverunner plan offers a spacious lifestyle with the option of four bedrooms. The open-concept kitchen and great room create an extensive floorplan broken up with a kitchen island and breakfast nook. Plus, with access connected to the covered rear porch, who says you can't enjoy your morning coffee outside? Once you head upstairs, you will find a vast loft area. It's the perfect spot for that media room, playroom, or workout spot you have been looking for. After a long day, you will feel like you are living a life of luxury once you step into the Owner's Suite. With beautiful tray ceilings, an upscaled L-shaped walk-in closet, and a double sink vanity your daily routines will no longer become a hassle. On top of all of that, two generously sized bedrooms and a full bath are located on this floor. The Waverunner is for anyone who wants to live in a home that makes you say "Ahhhhhhhhhh" on a Friday night.

## **FIRST FLOOR**

**CONTACT US** 757-550-2617

**WWW.CHESHOMES.COM** 