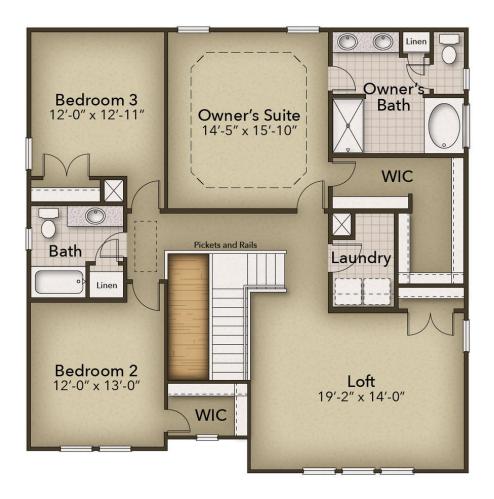

## The Waverunner Floor Plan

These 2,666 square feet of space are for any family on the go during the week and for those who love to lounge on the weekends. The Waverunner plan offers a spacious lifestyle with the option of four bedrooms. The open-concept kitchen and great room create an extensive floorplan broken up with a kitchen island and breakfast nook. Plus, with access connected to the covered rear porch, who says you can't enjoy your morning coffee outside? Once you head upstairs, you will find a vast loft area. It's the perfect spot for that media room, playroom, or workout spot you have been looking for. After a long day, you will feel like you are living a life of luxury once you step into the Owner's Suite. With beautiful tray ceilings, an upscaled L-shaped walk-in closet, and a double sink vanity your daily routines will no longer become a hassle. On top of all of that, two generously sized bedrooms and a full bath are located on this floor. The Waverunner is for anyone who wants to live in a home that makes you say "Ahhhhhhhhhh" on a Friday night.

## **SECOND FLOOR**

**CONTACT US** 757-550-2617

**WWW.CHESHOMES.COM** 