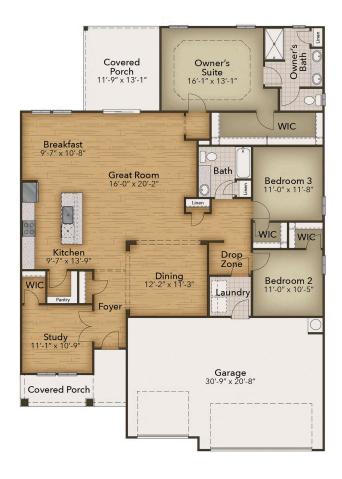

## From \$434,900

Introducing the Wave Crest - the perfect blend of space and style in a floor plan. Imagine yourself starting your day in a beautiful home with a three-car garage and a charming covered front porch. Step inside and be greeted by an impressive foyer and a study on your left. The heart of the home showcases a spacious dining room that flows seamlessly into a thoughtfully designed kitchen. This kitchen offers ample counter space, storage, and a walk-in pantry. Entertaining and relaxing is made easy with the open floor plan of this stunning residence. The Great Room and breakfast nook, just beyond the kitchen, provide the ideal setting. And when it's time to unwind, you can enjoy breathtaking South Carolina sunsets from your covered rear porch while grilling out or simply enjoying the gentle ocean breeze. The front of the home features two Bedrooms with walk-in closets and a full bathroom. Plus, there's a convenient drop zone for your beach gear next to the pass-through laundry room. Last but certainly not least, the Owner's suite bedroom is a luxurious retreat with a tray ceiling and a huge walk-in closet. The ...

3 Bedrooms

2.0 Bathrooms

2,046 Sq.Ft.

1 Stories

2 Car Garage

**CONTACT US** 757-550-2617

WWW.CHESHOMES.COM

Chesspeake Homes continuously improves home designs and reserves the right to modify home features and specifications without notice or obligation. Square tootage and measurements are approximate. Renderings of elevations are artist's concepts. Floor plans vary per elevation. Chesspeake Homes standard features vary by home design and ocation, please refer to the included features sheet for the community to define specifications. This brochure is for illustrative purposes and not part of the legal contract. Please ask sales Associate for complete details. © 2025 Chesspeake Homes. Current information as 23rd April 2025.