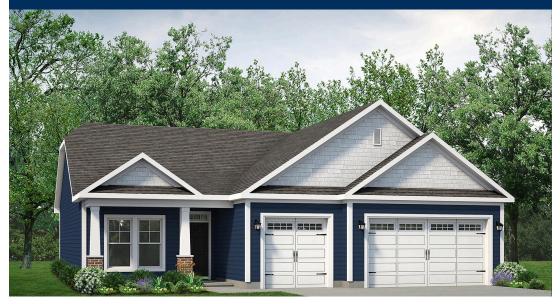

## The Wave Crest TRADITIONS AT CAROLINA FOREST -

## From \$434,900

Introducing the Wave Crest - the perfect blend of space and style in a floor plan. Imagine yourself starting your day in a beautiful home with a three-car garage and a charming covered front porch. Step inside and be greeted by an impressive foyer and a study on your left. The heart of the home showcases a spacious dining room that flows seamlessly into a thoughtfully designed kitchen. This kitchen offers ample counter space, storage, and a walk-in pantry. Entertaining and relaxing is made easy with the open floor plan of this stunning residence. The Great Room and breakfast nook, just beyond the kitchen, provide the ideal setting. And when it's time to unwind, you can enjoy breathtaking South Carolina sunsets from your covered rear porch while grilling out or simply enjoying the gentle ocean breeze. The front of the home features two Bedrooms with walk-in closets and a full bathroom. Plus, there's a convenient drop zone for your beach gear next to the pass-through laundry room. Last but certainly not least, the Owner's suite bedroom is a luxurious retreat with a tray ceiling and a huge walk-in closet. The ...